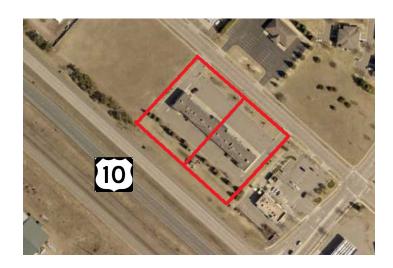

#### PROPERTY INFORMATION

- \* Lease Rate **\$16 \$18/psf NNN** Operating Expenses \$8.60/psf
- \* Building is 14,722/sf
- \* Space Available 1,278/sf (Suite 14275) \* Space Available 1,722/sf (Suite 14277)
- \* Sherburne County
- \* PID 60-436-0105 2025 Taxes \$26,708.00 PID 60-436-0110 2025 Taxes \$23,786.00
- \* Zoned: Retail
- \* Built 2004
- \* Businesses in the Area Include: Pizza Depot, St. Cloud Financial Credit Union, Cave Liquors, Great Wall Chinese Restaurant, Fantastic Sam's, GrandStay & Suites, McDonald's, Speedway, Dairy Queen, Angel's Construction, Country Lumber, Williams Dingman Funeral Home, CentraCare Clinic, and more...

#### PROPERTY INFORMATION

- \* Building is 14,722/sf
- \* Space Available 1,278/sf
- \* Space Available 1,722/sf
- \* Multi-Tenant Building
- \* High Demand Space in Growing Community
- \* Clean Well Maintained Building
- \* 70+ Parking Spaces