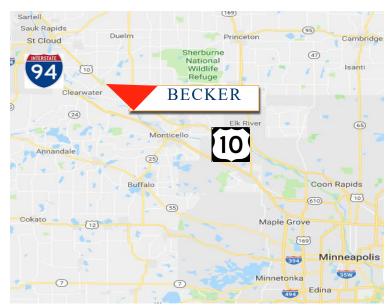

### LOCATION/AREA INFORMATION

- \* Great Visibility & Easy Access to Hwy 10
- \* North Side of Hwy 10 on Frontage Road
- \* Minutes from Monticello & Elk River
- \* St. Cloud is 20 Minutes NW