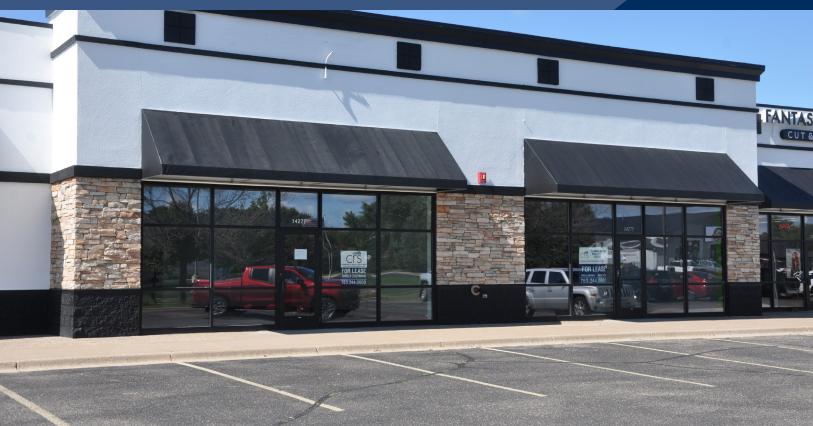

# For Lease Commercial/Retail Space 14275 & 14277 Bank Street, Becker 55308

#### PROPERTY INFORMATION

- \* Lease Rate **\$16 \$18/psf NNN** Operating Expenses \$8.60/psf
- \* Building is 14,722/sf
- \* Space Available 1,278/sf (Suite 14275) \* Space Available 1,722/sf (Suite 14277)
- \* Sherburne County
- \* PID 60-436-0105 2025 Taxes \$26,708.00 PID 60-436-0110 2025 Taxes \$23,786.00
- \* Zoned: Retail
- \* Built 2004
- \* Businesses in the Area Include: Pizza Depot, St. Cloud Financial Credit Union, Cave Liquors, Great Wall Chinese Restaurant, Fantastic Sam's, GrandStay & Suites, McDonald's, Speedway, Dairy Queen, Angel's Construction, Country Lumber, Williams Dingman Funeral Home, CentraCare Clinic, and more...

#### PROPERTY INFORMATION

- \* Building is 14,722/sf
- \* Space Available 1,278/sf
- \* Space Available 1,722/sf
- \* Multi-Tenant Building
- \* High Demand Space in Growing Community
- \* Clean Well Maintained Building
- \* 70+ Parking Spaces