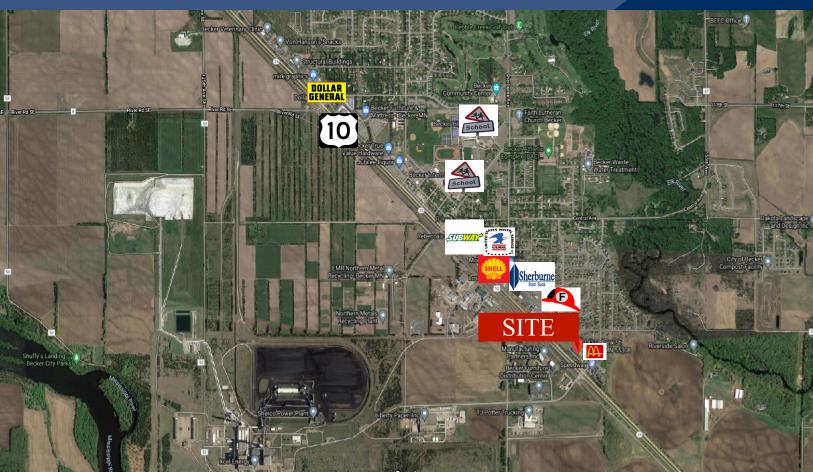

#### PROPERTY INFORMATION

- \* Lease Rate **\$16 \$18/psf NNN** Operating Expenses \$8.60/psf
- \* Building is 14,722/sf
- \* Space Available 1,278/sf (Suite 14275) \* Space Available 1,722/sf (Suite 14277)
- \* Sherburne County
- \* PID 60-436-0105 2025 Taxes \$26,708.00 PID 60-436-0110 2025 Taxes \$23,786.00
- \* Zoned: Retail
- \* Built 2004
- \* Businesses in the Area Include: Pizza Depot, St. Cloud Financial Credit Union, Cave Liquors, Great Wall Chinese Restaurant, Fantastic Sam's, GrandStay & Suites, McDonald's, Speedway, Dairy Queen, Angel's Construction, Country Lumber, Williams Dingman Funeral Home, CentraCare Clinic, and more...

### LOCATION/AREA INFORMATION

- \* Great Visibility & Easy Access to Hwy 10
- \* North Side of Hwy 10 on Frontage Road
- \* Minutes from Monticello & Elk River
- \* St. Cloud is 20 Minutes NW