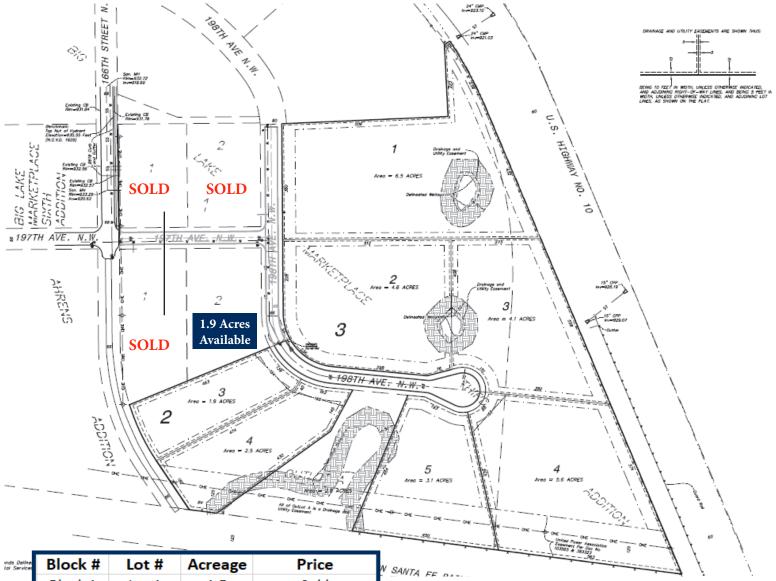

## 2 - 41 Acre Sites **Big Lake Marketplace Ninth Addition** ounlor D OUTLOT C 30 OUTLOT E BIG LAKE MARKETPLA US Highway 10 SOLD SOLD 3 98th <u>1971</u> 705 N Ave 197th Ave NW 1991 MARENS 1.9 Acres SOLD OUTLOT A 2001710th OUTLOT B Burlington Northern Sante Fe Railway

# For Sale Commercial/Industrial Land xxx 166th Street, Big Lake 55309

**COMMERCIAL REALTY SOLUTIONS** 

| oline<br>vicer | Block # | Lot # | Acreage |      | Price   |
|----------------|---------|-------|---------|------|---------|
|                | Block 1 | Lot 1 | 1.5     |      | Sold    |
|                |         | Lot 2 | 1.6     |      | Sold    |
|                |         |       |         |      |         |
|                | Block 2 | Lot 1 | 2.1     | Sold |         |
|                |         | Lot 2 | 1.9     | \$   | 273,121 |
|                |         | Lot 3 | 1.9     | \$   | 273,121 |
|                |         | Lot 4 | 2.5     | \$   | 359,370 |
|                |         |       |         |      |         |
|                | Block 3 | Lot 1 | 6.5     | \$   | 934,362 |
|                |         | Lot 2 | 4.6     | \$   | 661,240 |
|                |         | Lot 3 | 4.1     | \$   | 589,366 |
|                |         | Lot 4 | 5.6     | \$   | 804,988 |
|                |         | Lot 5 | 3.1     | \$   | 445,618 |