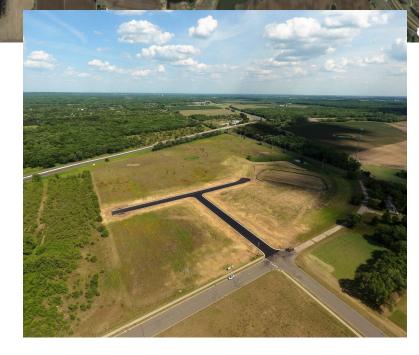

# **Pole Barns and Outdoor Storage Allowed**

## 2 - 41 Acre Sites **Big Lake Marketplace Ninth Addition** ounlor D OUTLOT C 30 OUTLOT E BIG LAKE MARKETPLA US Highway 10 SOLD SOLD 3 98th <u>1971</u> 705 N Ave 197th Ave NW 1991 MARENS 1.9 Acres SOLD OUTLOT A 2001710th OUTLOT B Burlington Northern Sante Fe Railway

for use by other brokerage(s)

Phase 2 of Infrastructure

Contact: JOSEPH ELAM (320) 282-8410 JElam@crs-mn.com

3 Highway 55 West, Buffalo, MN 55313-4320 | 763-682-2400 | info@crs-mn.com

The information contained herein was obtained from sources believed to be reliable, but Commercial Realty Solutions has not verified nor has any knowledge regarding the accuracy of information and makes no representation or warranty concerning the same. Therefore, Commercial Realty Solutions disclaims all liabilities in connection with any inaccuracies or incompleteness. This marketing material is for the implicit use by Commercial Realty Solutions for the marketing of their listings and is not