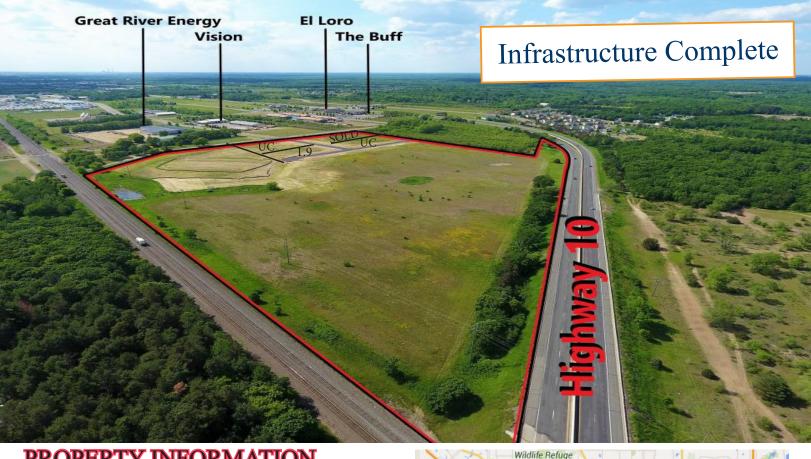

## **PROPERTY INFORMATION**

- \* Sales Price \$3.30/psf
- \* 39+ Acres (Divisible) (Pole Barns and outdoor storage allowed)
- \* Sherburne County PID TBD
- \* Sherburne County PID TBD
- \* Zoned: I-4 Industrial
- \* Businesses in the Area Include: Friendly Buffalo, El Loro Mexican Restaurant, CentraCare, Vision of Big Lake, Great River Energy and more . . . .

# LOCATION INFORMATION

- \* Located on the South side of Highway 10
- \* 7 Miles from I-94
- \* Near many services and retail
- \* Level Site with sandy soils

Aurora Aspha & Concre

#### **TRAFFIC COUNTS - 2023** \* Highway 10 - 18,400 VPD

Contact: JOSEPH ELAM (320) 282-8410 JElam@crs-mn.com

3 Highway 55 West, Buffalo, MN 55313-4320 | 763-682-2400 | info@crs-mn.com

Cargill

Cargill Kitch