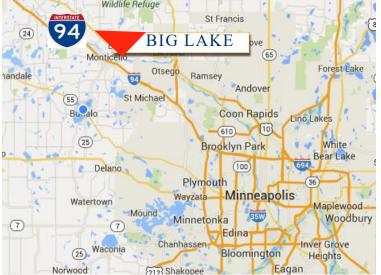

# LOCATION INFORMATION

- \* Located on the South side of Highway 10
- \* 7 Miles from I-94
- \* Near many services and retail
- \* Level Site with sandy soils

Aurora Aspha & Concre