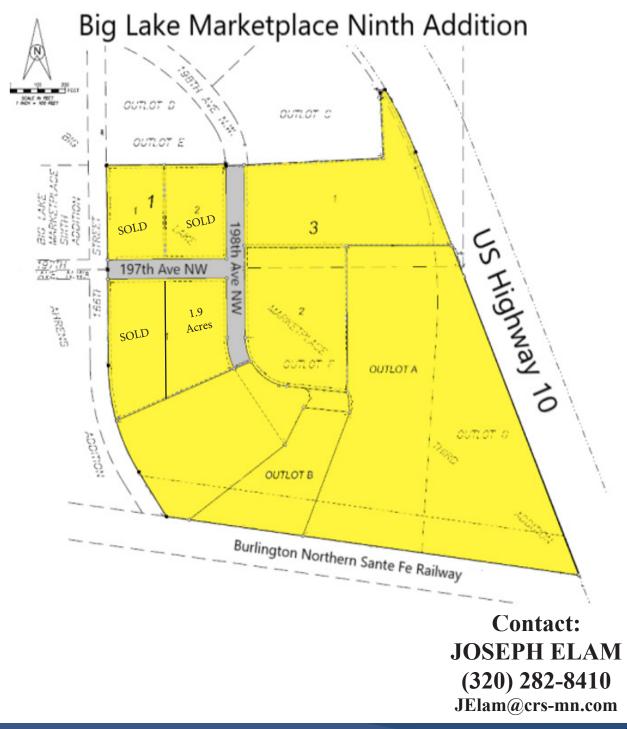

For Sale Commercial/Industrial Land xxx 166th Street, Big Lake 55309

# **Pole Barns and Outdoor Storage Allowed**

# 2 to 30+ Acre Sites

3 Highway 55 West, Buffalo, MN 55313-4320 | 763-682-2400 | info@crs-mn.com

The information contained herein was obtained from sources believed to be reliable, but Commercial Realty Solutions has not verified nor has any knowledge regarding the accuracy of information and makes no representation or warranty concerning the same. Therefore, Commercial Realty Solutions disclaims all liabilities in connection with any inaccuracies or incompleteness. This marketing material is for the implicit use by Commercial Realty Solutions for the marketing of their listings and is no for use by other brokerage(s).