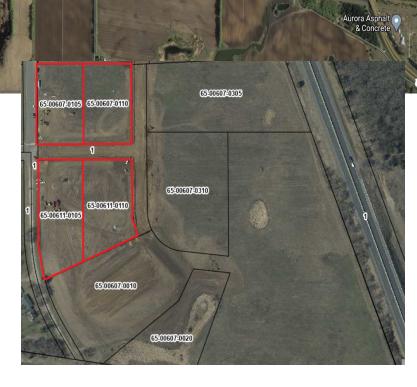

# 2 to 30+ Acre Sites

3 Highway 55 West, Buffalo, MN 55313-4320 | 763-682-2400 | info@crs-mn.com

The information contained herein was obtained from sources believed to be reliable, but Commercial Realty Solutions has not verified nor has any knowledge regarding the accuracy of information and makes no representation or warranty concerning the same. Therefore, Commercial Realty Solutions disclaims all liabilities in connection with any inaccuracies or incompleteness. This marketing material is for the implicit use by Commercial Realty Solutions for the marketing of their listings and is no for use by other brokerage(s).

### For Sale Commercial/Industrial Land xxx 166th Street, Big Lake 55309

**COMMERCIAL REALTY SOLUTIONS** 

| oline<br>vicer | Block # | Lot # | Acreage |      | Price   |
|----------------|---------|-------|---------|------|---------|
|                | Block 1 | Lot 1 | 1.5     |      | Sold    |
|                |         | Lot 2 | 1.6     |      | Sold    |
|                |         |       |         |      |         |
|                | Block 2 | Lot 1 | 2.1     | Sold |         |
|                |         | Lot 2 | 1.9     | \$   | 273,121 |
|                |         | Lot 3 | 1.9     | \$   | 273,121 |
|                |         | Lot 4 | 2.5     | \$   | 359,370 |
|                |         |       |         |      |         |
|                | Block 3 | Lot 1 | 6.5     | \$   | 934,362 |
|                |         | Lot 2 | 4.6     | \$   | 661,240 |
|                |         | Lot 3 | 4.1     | \$   | 589,366 |
|                |         | Lot 4 | 5.6     | \$   | 804,988 |
|                |         | Lot 5 | 3.1     | \$   | 445,618 |