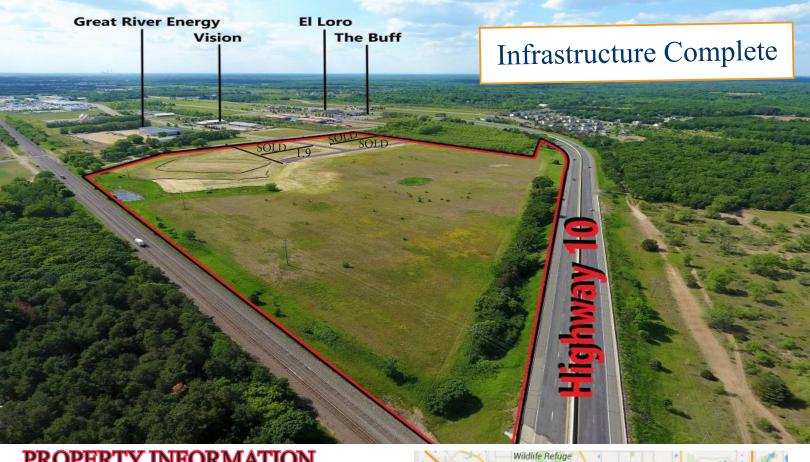

### **PROPERTY INFORMATION**

- \* Sales Price \$3.30/psf
- \* Owner Financing Available: Land Only (20% Down, 4% Interest on 20-Year Amortization, with a 5-Year Balloon)
- \* 30+ Acres (Divisible) (Pole Barns and outdoor storage allowed)
- \* Sherburne County PID TBD
- \* Zoned: I-4 Industrial
- \* Businesses in the Area Include: Friendly Buffalo, El Loro Mexican Restaurant, CentraCare, Vision of Big Lake, Great River Energy and more . . .

### LOCATION INFORMATION

- \* Located on the South side of Highway 10
- \* 7 Miles from I-94
- \* Near Many Services and Retail
- \* Level Site with Sandy Soils

Visio

MITA 20

#### **TRAFFIC COUNTS - 2023** \* Highway 10 - 18,400 VPD

Contact: JOSEPH ELAM (320) 282-8410 JElam@crs-mn.com

3 Highway 55 West, Buffalo, MN 55313-4320 | 763-682-2400 | info@crs-mn.com

Cargill

Cargill Kitch

# **Pole Barns and Outdoor Storage Allowed**