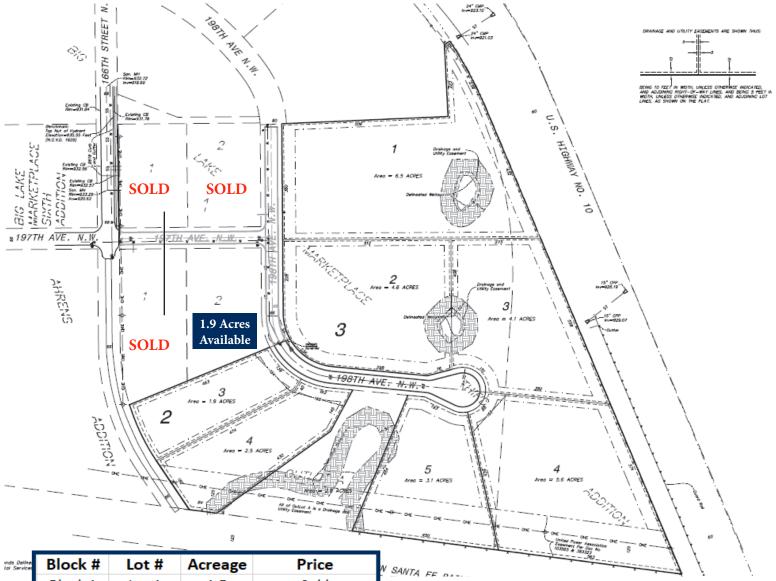

### For Sale Commercial/Industrial Land xxx 166th Street, Big Lake 55309

**COMMERCIAL REALTY SOLUTIONS** 

| oline<br>vicer | Block # | Lot # | Acreage |      | Price   |
|----------------|---------|-------|---------|------|---------|
|                | Block 1 | Lot 1 | 1.5     |      | Sold    |
|                |         | Lot 2 | 1.6     |      | Sold    |
|                |         |       |         |      |         |
|                | Block 2 | Lot 1 | 2.1     | Sold |         |
|                |         | Lot 2 | 1.9     | \$   | 273,121 |
|                |         | Lot 3 | 1.9     | \$   | 273,121 |
|                |         | Lot 4 | 2.5     | \$   | 359,370 |
|                |         |       |         |      |         |
|                | Block 3 | Lot 1 | 6.5     | \$   | 934,362 |
|                |         | Lot 2 | 4.6     | \$   | 661,240 |
|                |         | Lot 3 | 4.1     | \$   | 589,366 |
|                |         | Lot 4 | 5.6     | \$   | 804,988 |
|                |         | Lot 5 | 3.1     | \$   | 445,618 |

for use by other brokerage(s)

Phase 2 of Infrastructure

Contact: JOSEPH ELAM (320) 282-8410 JElam@crs-mn.com

3 Highway 55 West, Buffalo, MN 55313-4320 | 763-682-2400 | info@crs-mn.com

The information contained herein was obtained from sources believed to be reliable, but Commercial Realty Solutions has not verified nor has any knowledge regarding the accuracy of information and makes no representation or warranty concerning the same. Therefore, Commercial Realty Solutions disclaims all liabilities in connection with any inaccuracies or incompleteness. This marketing material is for the implicit use by Commercial Realty Solutions for the marketing of their listings and is not