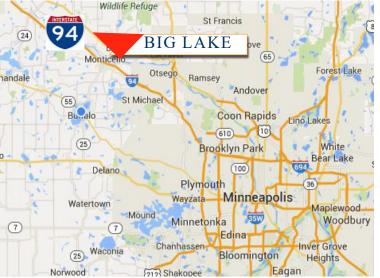

### LOCATION INFORMATION

- \* Located on the South side of Highway 10
- \* 7 Miles from I-94
- \* Near Many Services and Retail
- \* Level Site with Sandy Soils

Visio

MITA 20