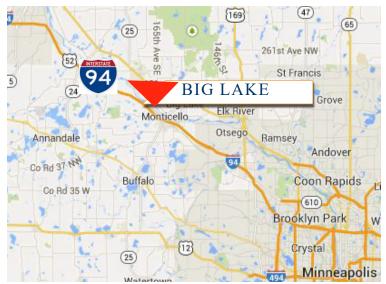

### LOCATION INFORMATION

- \* South of Highway 10
- \* East of County Road 43
- \* 5 Miles from I-94
- \* Potential Railroad Spur
- \* Shovel Ready
- \* Divisible