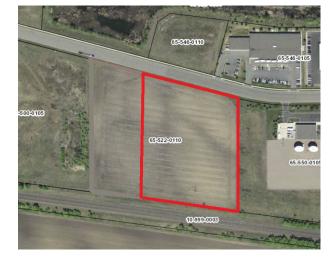

#### **PROPERTY INFORMATION** \* Sales Price <u>\$2.50/psf</u>

- \* Lot is 6.67 Acres (Minimum 1 Acre Divisible)
- \* Sherburne County PID 65-522-0110

2024 Taxes \$41,376.00

- \* Zoned: I-3 Industrial Park
- \* Businesses in the Area Include: