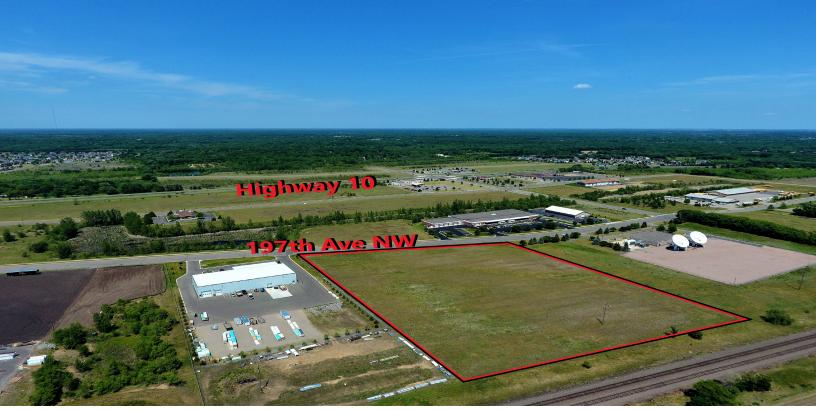

# For Sale Industrial Land 16905 197th Ave NW, Big Lake 55309

#### **PROPERTY INFORMATION** \* Sales Price <u>\$2.50/psf</u>

- \* Lot is 6.67 Acres (Minimum 1 Acre Divisible)
- \* Sherburne County PID 65-522-0110

2024 Taxes \$41,376.00

- \* Zoned: I-3 Industrial Park
- \* Businesses in the Area Include:

### LOCATION INFORMATION

- \* South of Highway 10
- \* East of County Road 43
- \* 5 Miles from I-94
- \* Potential Railroad Spur
- \* Shovel Ready
- \* Divisible