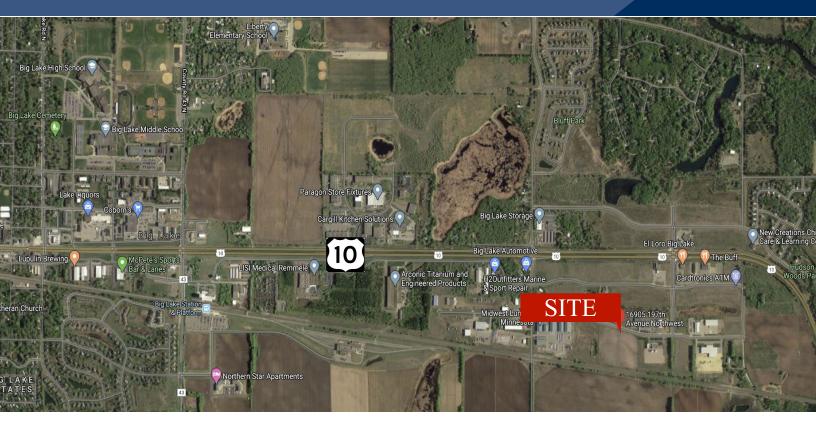

Midwest Lumber, Cargill Kitchen Solutions,

Paragon Store Fixtures, Industrial Molded Rubber,

Ice O Metric, Flour City Bending,

Northstar Commuter Rail and more . . . .

### LOCATION INFORMATION

- \* South of Highway 10
- \* East of County Road 43
- \* 5 Miles from I-94
- \* Potential Railroad Spur
- \* Shovel Ready
- \* Divisible