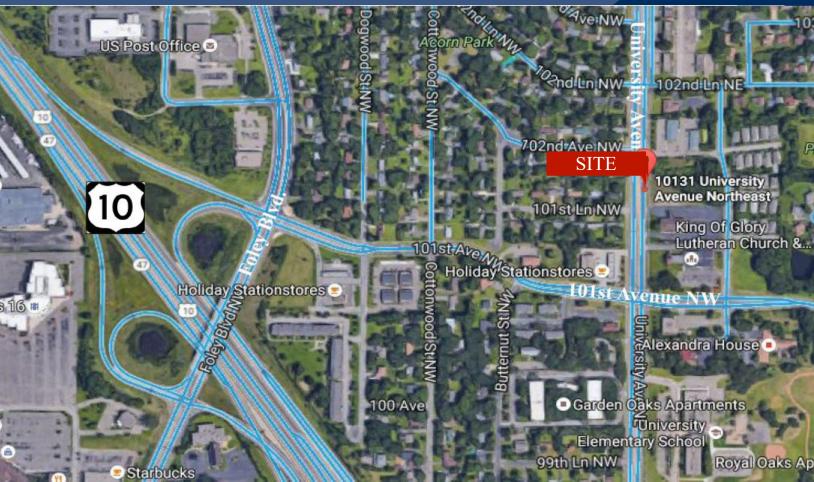

### PROPERTY INFORMATION

- \* Located East of Highway 10
- \* North of 101st Avenue NW
- \* 20 Minutes from Minneapolis

Excellent High Traffic Area!

#### **TRAFFIC COUNTS - 2022**

- \* University Ave. 23,700 VPD
  - \* Highway 10 97,000 VPD
  - \* 101st Avenue 6,900 VPD

**South Side of Building** 