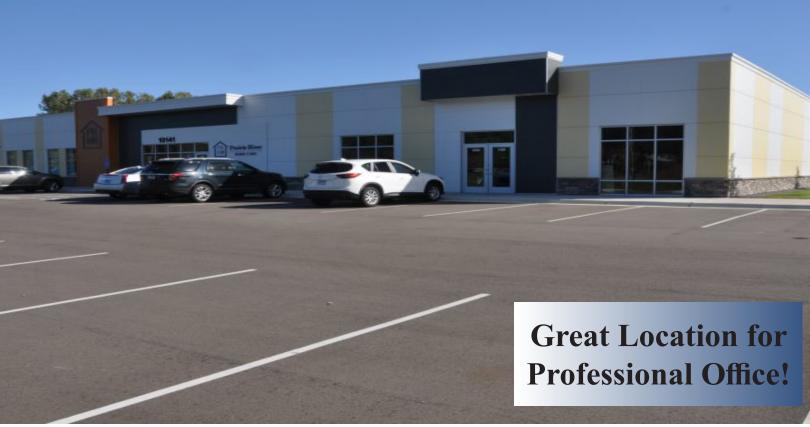

### **PROPERTY INFORMATION**

- \* Lease Rate **\$15.00/psf**
- \* Operating Expenses \$7.94/psf
- \* Building is 9,715/sf
- \* 3,000/sf or (2) 1,500/sf Suites Available
- \* Anoka County PID 19-31-23-33-0115
- \* Zoned: B-2 Community Commercial
- \* Space Ready for Build-Out
- \* Businesses in the Area Include: Taco Bell, Burger King, CorTrust Bank, Holiday Station, Rasmussen & Assoc. CPA's, State Farm, Dental Clinic, Lutheran Church, Funeral Home, and more . . .

### PROPERTY INFORMATION

- \* Located East of Highway 10
- \* North of 101st Avenue NW
- \* 20 Minutes from Minneapolis

Excellent High Traffic Area!