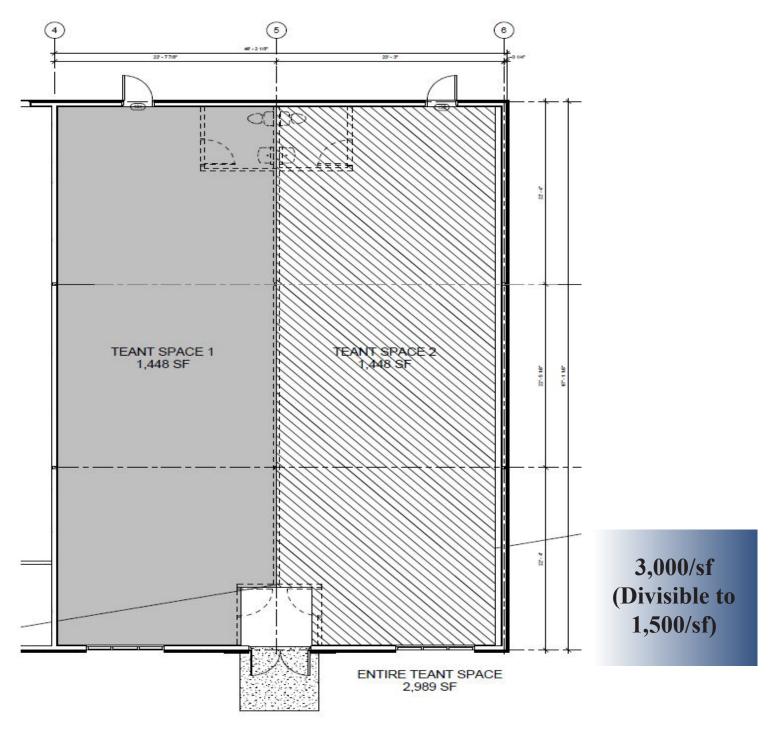

### **PROPERTY INFORMATION**

- \* Lease Rate **\$15.00/psf**
- \* Operating Expenses \$7.94/psf
- \* Building is 9,715/sf
- \* 3,000/sf or (2) 1,500/sf Suites Available
- \* Anoka County PID 19-31-23-33-0115
- \* Zoned: B-2 Community Commercial
- \* Space Ready for Build-Out
- \* Businesses in the Area Include: Taco Bell, Burger King, CorTrust Bank, Holiday Station, Rasmussen & Assoc. CPA's, State Farm, Dental Clinic, Lutheran Church, Funeral Home, and more . . .

### PROPERTY INFORMATION

- \* Ready for Build-Out
- \* Building Sprinkled
- \* Plumbing Roughed-In
- \* HVAC & Electric Roughed -In