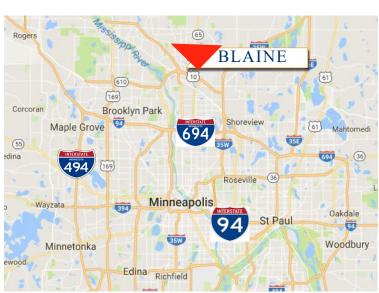

### PROPERTY INFORMATION

- \* Located East of Highway 10
- \* North of 101st Avenue NW
- \* 20 Minutes from Minneapolis

Excellent High Traffic Area!