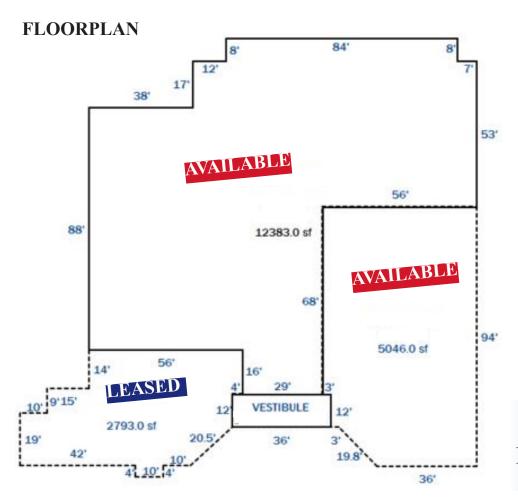

### PROPERTY INFORMATION

- \* LEASE RATE **\$10.00 \$12.00/psf**
- \* Operating Expenses \$3.00/psf
- \* Building is 20,222/sf
- \* Vacancy: 17,429/sf (Divisible)
- \* Wright County PID 103-060-003021
- \* Built in 1980
- \* Quick Access to Highway 25 and Highway 55
- \* Businesses in the Area Include: Kjellberg's Carpet, Walgreen's, Wright County Work Center, Hallmark, Sakura Sushi & Steakhouse, Klein Bank, Buffalo Bar & Grill and much more!