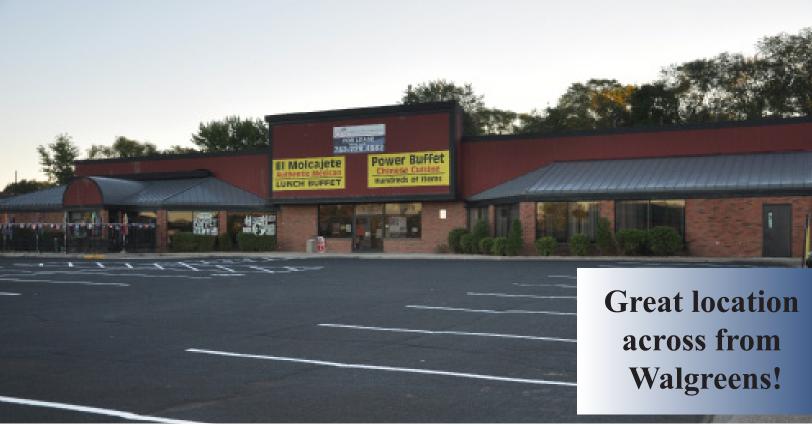

## For Lease Commercial Space 1006 Commercial Drive, Buffalo 55313

# For Lease Commercial Space 1006 Commercial Drive, Buffalo

Former Chinese Restaurant Space

#### PROPERTY INFORMATION

- \* Quick and Easy Access to Highway 25 and 55
- \* Major Retailers in the Area Include:
  Dunn Brothers, Wal-Mart, Dollar Tree, Restaurants,
  Taco John, Kentucky Fried Chicken, Hallmark,
  True Value Hardware, Huikko's Entertainment,
  Walgreens, Klein Bank, Wright County Offices
  and more . . . .