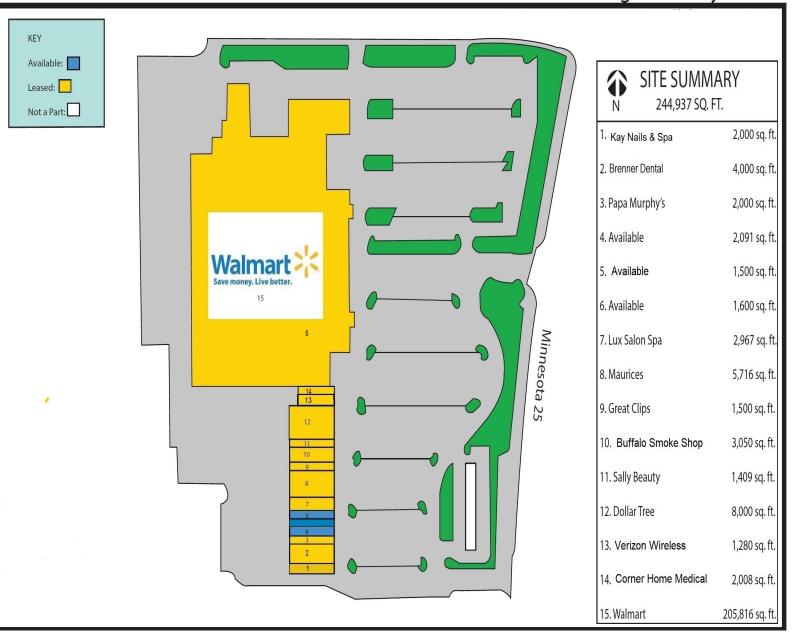

#### PROPERTY INFORMATION

- \* Lease Rate **\$ Negotiable**
- \* Operating Expenses \$5.88/psf (NNN)
- \* Site is 244,937/sf
- \* Multi-Tenant Building Totaling 39,121/sf
- \* Vacancy from 1,500/sf to 2,091/sf
- \* Wright County PID 103-206-001020
- \* Zoned: Commercial
- \* Other tenants in building:
  Papa Murphy's, Lux Salon, Maurice's, Great Clips,
  Sally Beauty, Dollar Tree, Brenner Dental,
  Corner Home Medical, Verizon
  and the anchor, Walmart
- \* Other businesses in the area:
  Buffalo Hospital, KFC, Buffalo Middle School,
  Stellis Clinic, Sleep Center, Taco John's,
  Huikko's Entertainment and much more.