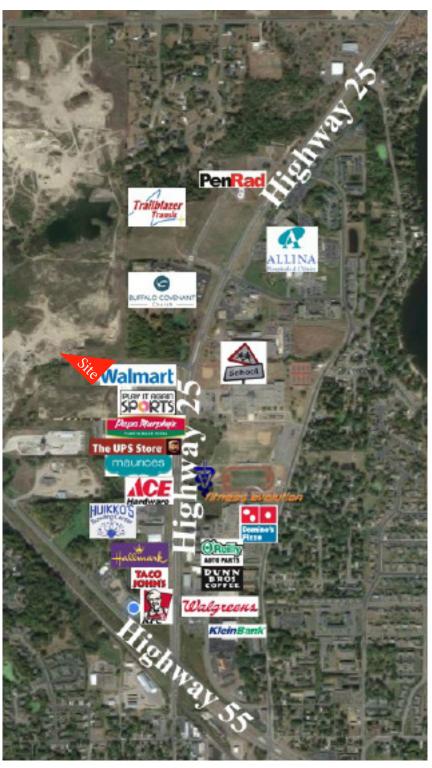

#### PROPERTY INFORMATION

- \* Lease Rate **\$ Negotiable**
- \* Operating Expenses \$5.88/psf (NNN)
- \* Site is 244,937/sf
- \* Multi-Tenant Building Totaling 39,121/sf
- \* Vacancy from 1,500/sf to 2,091/sf
- \* Wright County PID 103-206-001020
- \* Zoned: Commercial
- \* Other tenants in building:
  Papa Murphy's, Lux Salon, Maurice's, Great Clips,
  Sally Beauty, Dollar Tree, Brenner Dental,
  Corner Home Medical, Verizon
  and the anchor, Walmart
- \* Other businesses in the area:
  Buffalo Hospital, KFC, Buffalo Middle School,
  Stellis Clinic, Sleep Center, Taco John's,
  Huikko's Entertainment and much more.

#### **LOCATION INFORMATION**

- \* Located North of Highway 55
- \* I-94 is 11 Miles North
- \* Highway Visibility
- \* Easy Highway Access
- \* High Traffic Area
- \* Great Retail / Service Area

#### **TRAFFIC COUNTS - 2022**

- \* Highway 25- 17,000 VPD
- \* Highway 55 16,700 VPD

Contact:
SHEILA ZACHMAN
(763) 244-0600
SZachman@crs-mn.com