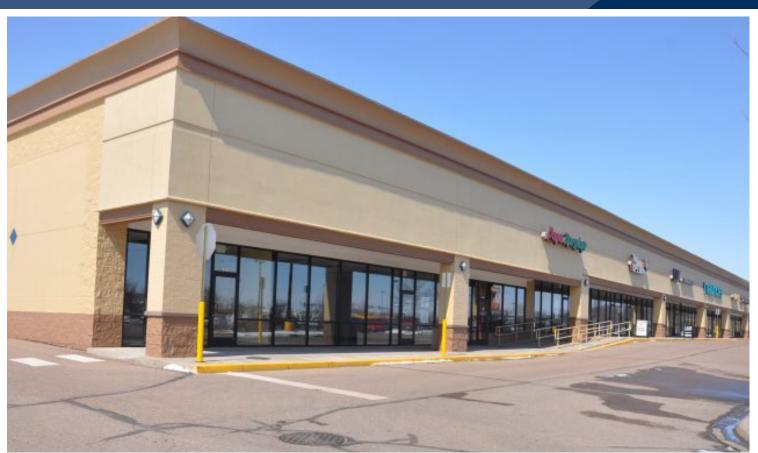

#### PROPERTY INFORMATION

- \* Lease Rate **\$ Negotiable**
- \* Operating Expenses \$7.16/psf (NNN)
- \* Site is 244,937/sf
- \* Multi-Tenant Building Totaling 39,121/sf
- \* Vacancy from 1,500/sf to 2,091/sf
- \* Wright County PID 103-206-001020
- \* Zoned: Commercial
- \* Other tenants in building:
  Papa Murphy's, Lux Salon, Maurice's, Great Clips,
  Sally Beauty, Dollar Tree, Brenner Dental,
  Corner Home Medical, Verizon
  and the anchor, Walmart
- \* Other businesses in the area: Buffalo Hospital, KFC, Buffalo Middle School, Stellis Clinic, Sleep Center, Taco John's, Huikko's Entertainment and much more.

#### **SUITE INFORMATION**

- \* Restroom in each suite
- \* Utilities Metered Separately
- \* Front and Rear Entrances
- \* Fully Sprinkled
- \* Ample Parking

Contact:
SHEILA ZACHMAN
(763) 244-0600
SZachman@crs-mn.com