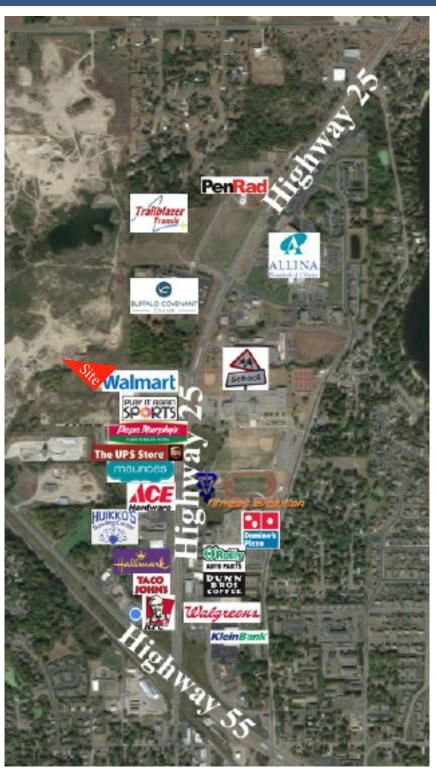

#### PROPERTY INFORMATION

- \* Lease Rate **\$ Negotiable**
- \* Operating Expenses \$7.16/psf (NNN)
- \* Site is 244,937/sf
- \* Multi-Tenant Building Totaling 39,121/sf
- \* Vacancy from 1,500/sf to 2,091/sf
- \* Wright County PID 103-206-001020
- \* Zoned: Commercial
- \* Other tenants in building:
  Papa Murphy's, Lux Salon, Maurice's, Great Clips,
  Sally Beauty, Dollar Tree, Brenner Dental,
  Corner Home Medical, Verizon
  and the anchor, Walmart
- \* Other businesses in the area: Buffalo Hospital, KFC, Buffalo Middle School, Stellis Clinic, Sleep Center, Taco John's, Huikko's Entertainment and much more.

#### **LOCATION INFORMATION**

- \* Located North of Highway 55
- \* I-94 is 11 Miles North
- \* Highway Visibility
- \* Easy Highway Access
- \* High Traffic Area
- \* Great Retail / Service Area