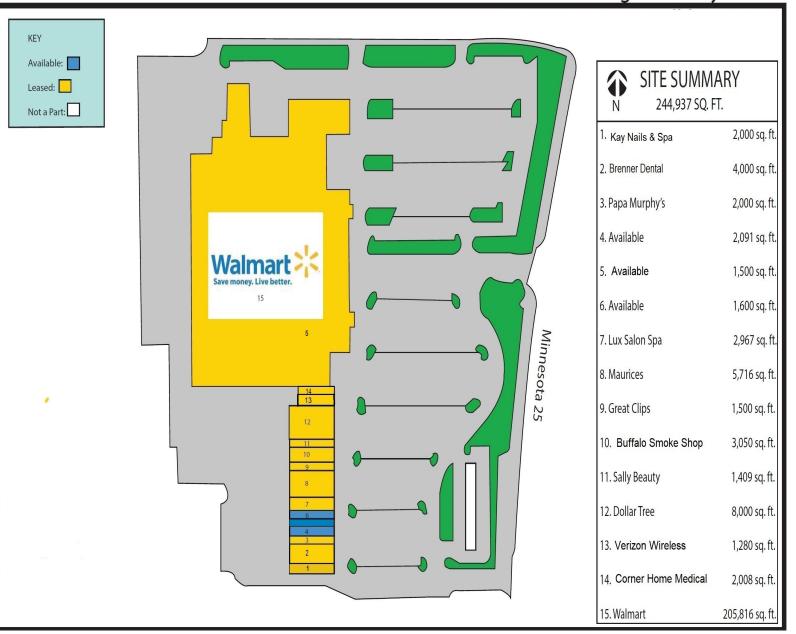

#### PROPERTY INFORMATION

- \* Lease Rate **\$ Negotiable**
- \* Operating Expenses \$7.16/psf (NNN)
- \* Site is 244,937/sf
- \* Multi-Tenant Building Totaling 39,121/sf
- \* Vacancy from 1,500/sf to 2,091/sf
- \* Wright County PID 103-206-001020
- \* Zoned: Commercial
- \* Other tenants in building:
  Papa Murphy's, Lux Salon, Maurice's, Great Clips,
  Sally Beauty, Dollar Tree, Brenner Dental,
  Corner Home Medical, Verizon
  and the anchor, Walmart
- \* Other businesses in the area: Buffalo Hospital, KFC, Buffalo Middle School, Stellis Clinic, Sleep Center, Taco John's, Huikko's Entertainment and much more.

### Suite 1229 (2,091/sf)