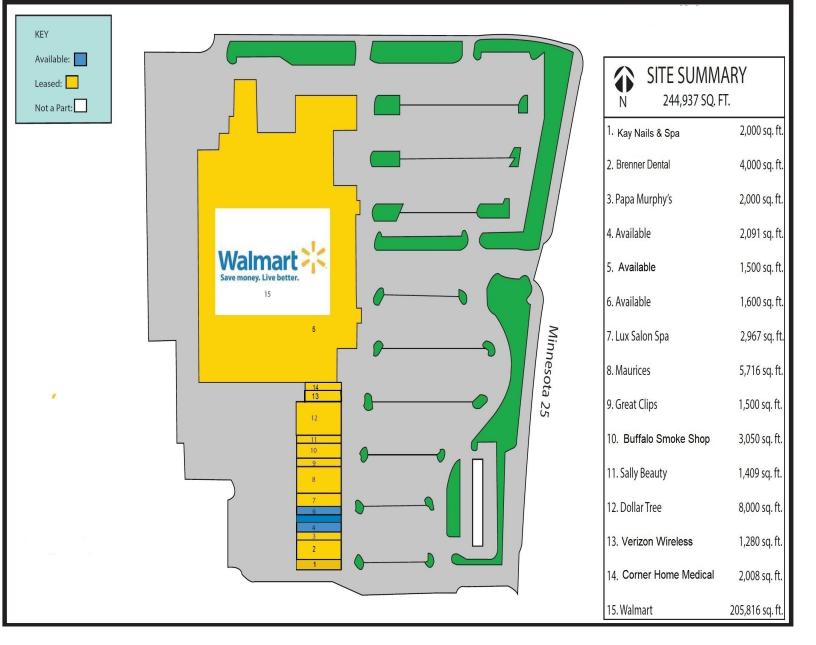

# **PROPERTY INFORMATION**

- \* Lease Rate <u>**\$ Negotiable**</u>
- \* Operating Expenses <u>\$7.16/psf</u> (NNN)
- \* Site is 244,937/sf
- \* Multi-Tenant Building Totaling 39,121/sf
- \* Vacancy from 1,500/sf to 2,091/sf
- \* Wright County PID 103-206-001020
- \* 2025 Taxes \$142,408.00
- \* Zoned: Commercial
- \* Other tenants in building: Papa Murphy's, Lux Salon, Maurice's, Great Clips, Sally Beauty, Dollar Tree, Brenner Dental, Corner Home Medical, Verizon and the anchor, Walmart
- \* Other businesses in the area: Buffalo Hospital, KFC, Buffalo Middle School, Stellis Clinic, Sleep Center, Taco John's, Huikko's Entertainment and much more.

#### LOCATION INFORMATION

- \* Located North of Highway 55
- \* I-94 is 11 Miles North
- \* Highway Visibility
- \* Easy Highway Access
- \* High Traffic Area
- \* Great Retail / Service Area

# **TRAFFIC COUNTS - 2024**

\* Highway 25- 17,000 VPD \* Highway 55 - 16,700 VPD

Contact: SHEILA ZACHMAN (763) 244-0600 SZachman@crs-mn.com

3 Highway 55 West, Buffalo, MN 55313-4320 | 763-682-2400 | info@crs-mn.com