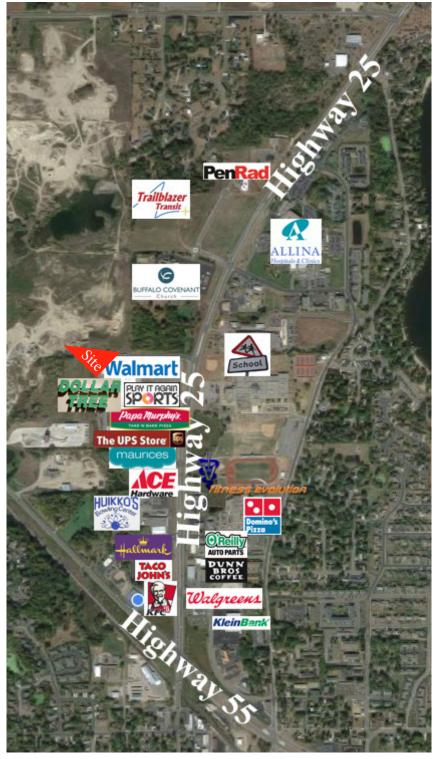

# **PROPERTY INFORMATION**

- \* Lease Rate <u>**\$ Negotiable**</u>
- \* Operating Expenses <u>\$7.16/psf</u> (NNN)
- \* Site is 244,937/sf
- \* Multi-Tenant Building Totaling 39,121/sf
- \* Vacancy from 1,500/sf to 2,091/sf
- \* Wright County PID 103-206-001020
- \* 2025 Taxes \$142,408.00
- \* Zoned: Commercial
- \* Other tenants in building: Papa Murphy's, Lux Salon, Maurice's, Great Clips, Sally Beauty, Dollar Tree, Brenner Dental, Corner Home Medical, Verizon and the anchor, Walmart
- \* Other businesses in the area: Buffalo Hospital, KFC, Buffalo Middle School, Stellis Clinic, Sleep Center, Taco John's, Huikko's Entertainment and much more.

#### LOCATION INFORMATION

- \* Located North of Highway 55
- \* I-94 is 11 Miles North
- \* Highway Visibility
- \* Easy Highway Access
- \* High Traffic Area
- \* Great Retail / Service Area

# **TRAFFIC COUNTS - 2024**

\* Highway 25- 17,000 VPD \* Highway 55 - 16,700 VPD

Contact: SHEILA ZACHMAN (763) 244-0600 SZachman@crs-mn.com

3 Highway 55 West, Buffalo, MN 55313-4320 | 763-682-2400 | info@crs-mn.com