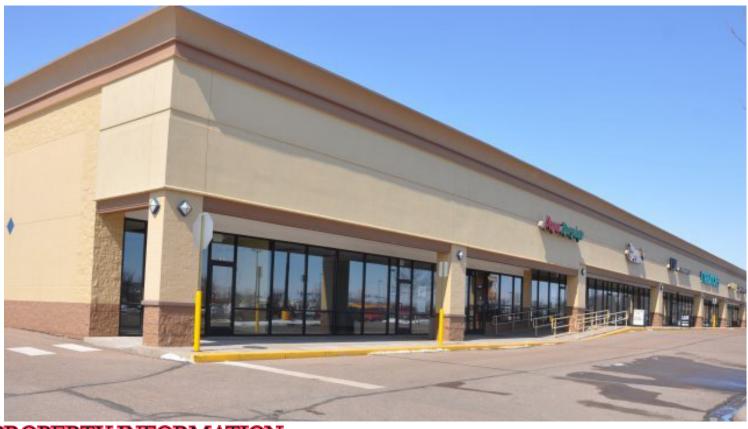

# For Lease Commercial Space 1221-1267 Highway 25 N., Buffalo 55313

# **PROPERTY INFORMATION**

- \* Lease Rate <u>**\$ Negotiable**</u>
- \* Operating Expenses <u>\$7.16/psf</u> (NNN)
- \* Site is 244,937/sf
- \* Multi-Tenant Building Totaling 39,121/sf
- \* Vacancy from 1,500/sf to 2,091/sf
- \* Wright County PID 103-206-001020
- \* 2025 Taxes \$142,408.00
- \* Zoned: Commercial
- \* Other tenants in building: Papa Murphy's, Lux Salon, Maurice's, Great Clips, Sally Beauty, Dollar Tree, Brenner Dental, Corner Home Medical, Verizon and the anchor, Walmart
- \* Other businesses in the area: Buffalo Hospital, KFC, Buffalo Middle School, Stellis Clinic, Sleep Center, Taco John's, Huikko's Entertainment and much more.