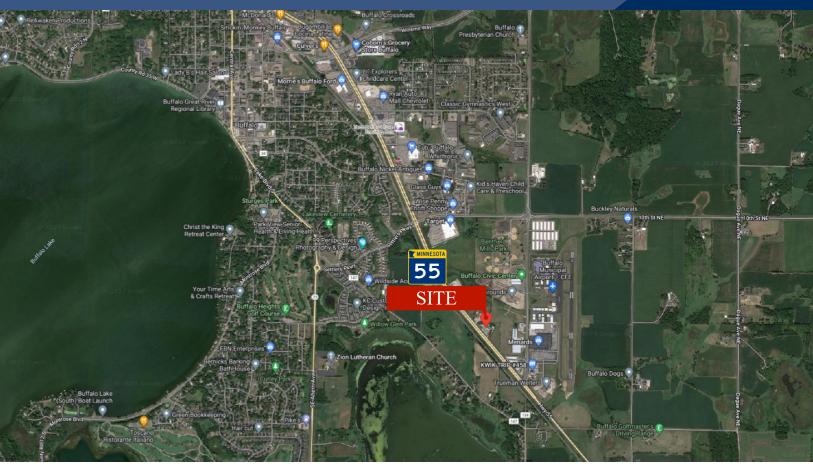

### REDUCED TO <u>\$3.00/PSF</u>

- \* 5.05 Acres (219,978/sf)
- \* Wright County
- \* PID 202-000-324201 (West Section)
- \* 2024 Taxes \$6,774.00 (Appx. 2.84 Acres)
- \* PID 103-500-324200 (East Section)
- \* 2024 Taxes \$7,342.00 (Appx. 2.21 Acres)
- \* Lot is triangular shaped
- \* 920' of Highway 55 Frontage
- \* Major Retailers in the Area Include: Speedway, Menards, Target, Cub Foods, Ryan Auto Mall, Buffalo Municipal Airport, Buffalo Civic Center, Kid's Haven, and more . . .

## LOCATION INFORMATION

- \* High Visibility on Hwy 55
- \* Near Major Shopping
- \* Excellent Development Location