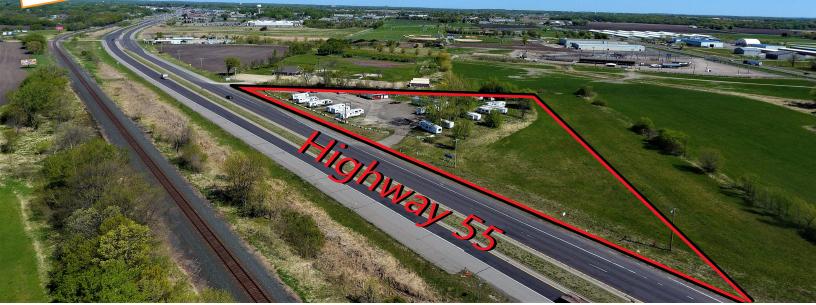

### REDUCED TO <u>\$3.00/PSF</u>

- \* 5.05 Acres (219,978/sf)
- \* Wright County
- \* PID 202-000-324201 (West Section)
- \* 2024 Taxes \$6,774.00 (Appx. 2.84 Acres)
- \* PID 103-500-324200 (East Section)
- \* 2024 Taxes \$7,342.00 (Appx. 2.21 Acres)
- \* Lot is triangular shaped
- \* 920' of Highway 55 Frontage
- \* Major Retailers in the Area Include: Speedway, Menards, Target, Cub Foods, Ryan Auto Mall, Buffalo Municipal Airport, Buffalo Civic Center, Kid's Haven, and more . . .

# For Sale Commercial Land 1790 Highway 55 East, Buffalo 55313

COMMERCIAL REALTY SOLUTIONS