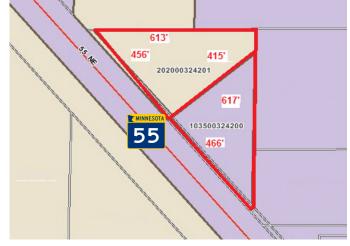

### REDUCED TO <u>\$3.00/PSF</u>

- \* 5.05 Acres (219,978/sf)
- \* Wright County
- \* PID 202-000-324201 (West Section)
- \* 2024 Taxes \$6,774.00 (Appx. 2.84 Acres)
- \* PID 103-500-324200 (East Section)
- \* 2024 Taxes \$7,342.00 (Appx. 2.21 Acres)
- \* Lot is triangular shaped
- \* 920' of Highway 55 Frontage
- \* Major Retailers in the Area Include: Speedway, Menards, Target, Cub Foods, Ryan Auto Mall, Buffalo Municipal Airport, Buffalo Civic Center, Kid's Haven, and more . . .