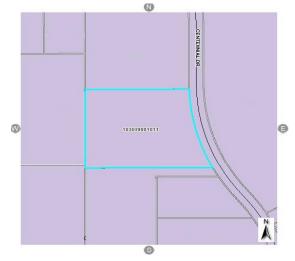

#### COMMERCIAL REALTY SOLUTIONS

- \* SALES PRICE **\$4.00/PSF**
- \* 4.0 Acres
- \* Last Lot in Buffalo's Industrial Park
- \* Wright County PID 103-240-001010
- \* 2023 Taxes \$7,206.00
- \* Centennial Industrial Park
- \* Utilities to the Site
- \* Great Location Near Highway 55
- \* Established Industrial Park
- \* Near Restaurants and Retail

## LOCATION INFORMATION

- \* Great 4.0 Acre Parcel
- \* Parcel is Divisible
- \* Great Location in Buffalo Industrial Park