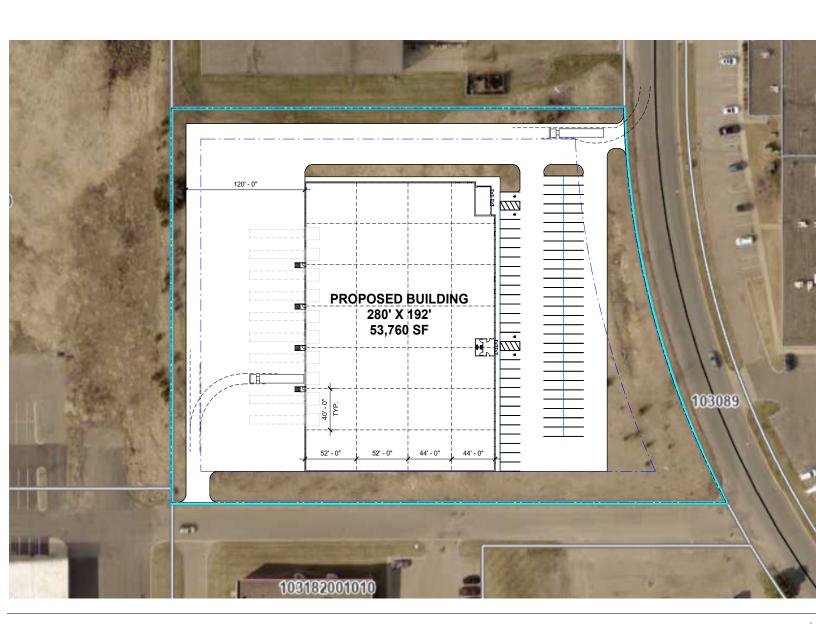

# **Concept Drawing**

Contact: WAYNE ELAM (763) 229-4982 WElam@crs-mn.com

3 Highway 55 West, Buffalo, MN 55313-4320 | 763-682-2400 | info@crs-mn.com ed herein was obtained from sources believed to be reliable, but Commercial Realty Solutions has not verified nor has any knowledge regarding the accuracy of information and makes no representation or warranty concerning