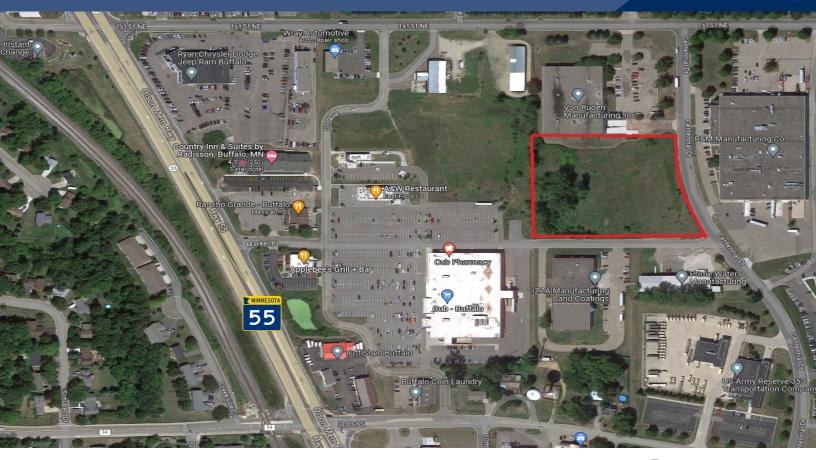

## LOCATION INFORMATION

- \* Great 4.0 Acre Parcel
- \* Parcel is Divisible
- \* Great Location in Buffalo Industrial Park

#### TRAFFIC COUNTS - 2022 \* Highway 55 - 17,000 VPD

Contact: WAYNE ELAM (763) 229-4982 WElam@crs-mn.com

3 Highway 55 West, Buffalo, MN 55313-4320 | 763-682-2400 | info@crs-mn.com

he information contained herein was obtained from sources believed to be reliable, but Commercial Realty Solutions has not verified nor has any knowledge regarding the accuracy of information and makes no representation or warranty concerning ne same. Therefore, Commercial Realty Solutions disclaims all liabilities in connection with any inaccuracies or incompleteness. This marketing material is for the implicit use by Commercial Realty Solutions for the marketing of their listings and is not