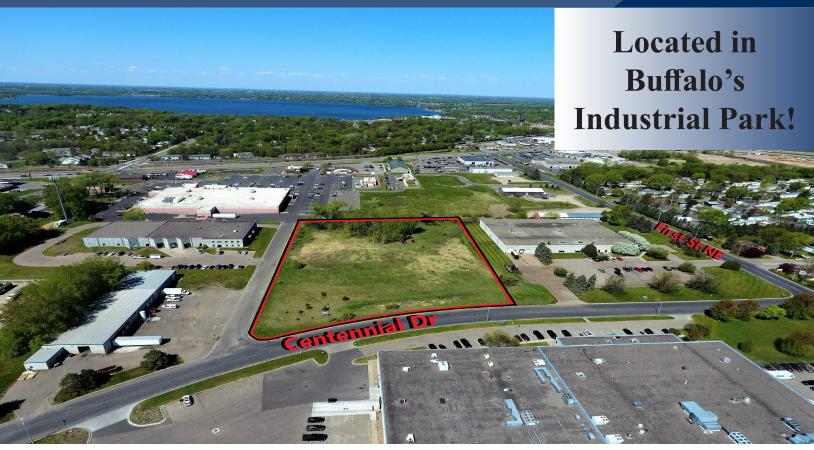

### For Sale Industrial Land 201 Centennial Drive, Buffalo 55313

#### **PROPERTY INFORMATION**

- \* SALES PRICE \$4.00/PSF
- \* 4.0 Acres
- \* Last Lot in Buffalo's Industrial Park
- \* Wright County PID 103-240-001010
- \* 2024 Taxes \$8,958.00
- \* Centennial Industrial Park
- \* Utilities to the Site
- \* Great Location Near Highway 55
- \* Established Industrial Park
- \* Near Restaurants and Retail