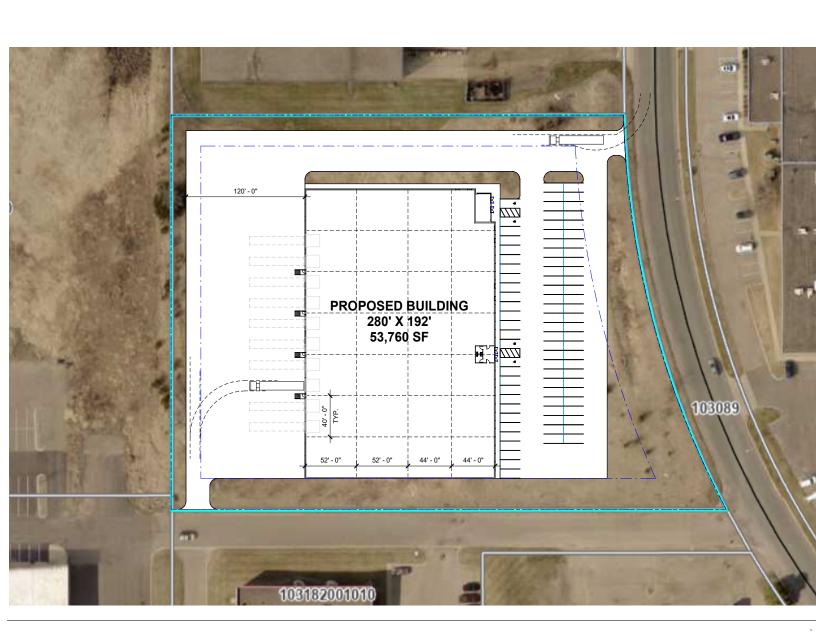

# For Sale Industrial Land 201 Centennial Drive, Buffalo 55313

**Concept Drawing** 

Contact:
WAYNE ELAM
(763) 229-4982
WElam@crs-mn.com