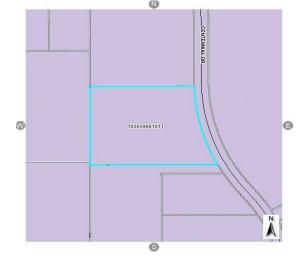

# For Sale Industrial Land 201 Centennial Drive, Buffalo 55313

**Concept Drawing** 

Contact:
WAYNE ELAM
(763) 229-4982
WElam@crs-mn.com