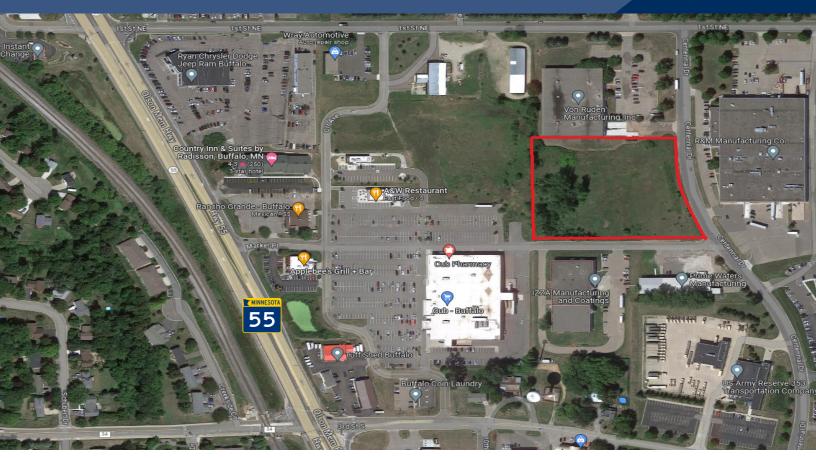

#### **PROPERTY INFORMATION**

- \* SALES PRICE \$4.00/PSF
- \* 4.0 Acres
- \* Last Lot in Buffalo's Industrial Park
- \* Wright County PID 103-240-001010
- \* 2024 Taxes \$8,958.00
- \* Centennial Industrial Park
- \* Utilities to the Site
- \* Great Location Near Highway 55
- \* Established Industrial Park
- \* Near Restaurants and Retail

#### **LOCATION INFORMATION**

- \* Great 4.0 Acre Parcel
- \* Parcel is Divisible
- \* Great Location in Buffalo Industrial Park

**TRAFFIC COUNTS - 2023** 

\* Highway 55 - 17,000 VPD

Contact:
WAYNE ELAM
(763) 229-4982
WElam@crs-mn.com