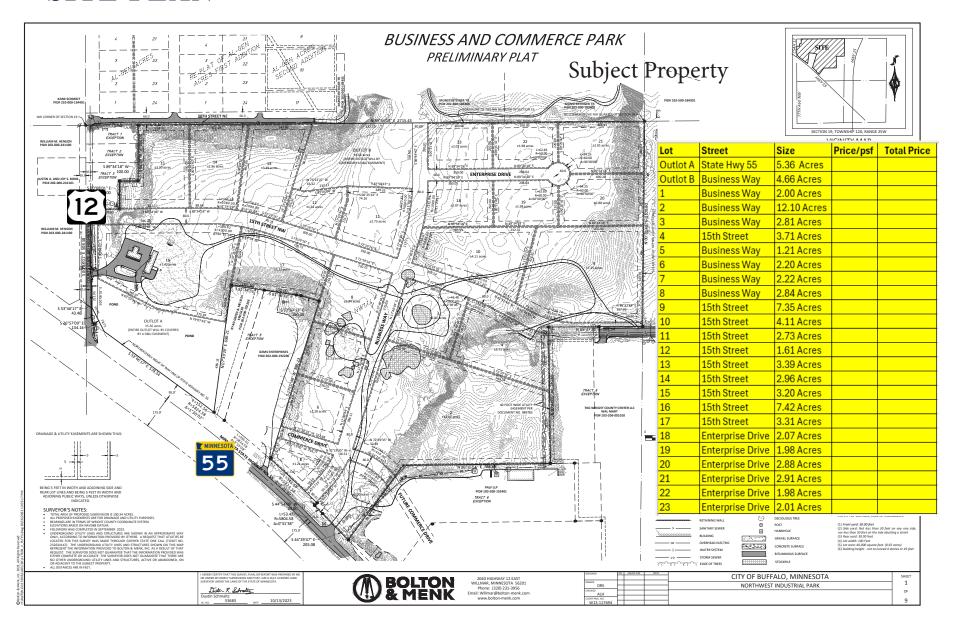

: Walmart, Gems Appliance Outlet, Neil's Flooring, Arby's, Buffalo Covenant Disc Golf Course, Moon Donuts, Wright Lumber, Walgreens, Holiday Station and more...

## **TRAFFIC COUNTS - 2024**

- \* Highway 25 17,954 VPD
- \* Highway 55 11,789 VPD
  - \* C.R. 12 2,402 VPD



## **PROPERTY OVERVIEW**

Sale Price \$2.00 - \$4.00/psf

Lot Size 99.93 Acres (Divisible Lot Sizes Vary)

Wright County PID 103-500-192200

2025 Taxes TBD

Zoned I-1 Light Industrial

Other Info

New City of Buffalo Industrial Park

City TIF Incentives

This information has been secured from sources we believe to be reliable, but we make no representations or warranties explained or implied as to the accuracy of the information. Buyer must verify the information and bears all risk for any inaccuracies.



## SITE PLAN