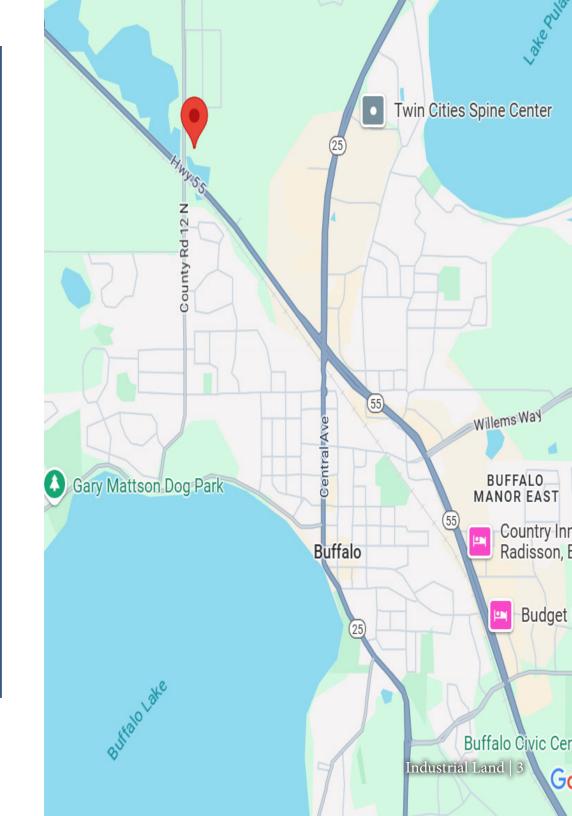

## PROPERTY LOCATION

- \* Corner of Hwy 55 West and CR 12
- \* West of Highway 25
- \* 8 Miles from I-94
- \* Businesses in the Area: Walmart, Gems Appliance Outlet, Neil's Flooring, Arby's, Buffalo Covenant Disc Golf Course, Moon Donuts, Wright Lumber, Walgreens, Holiday Station and more...