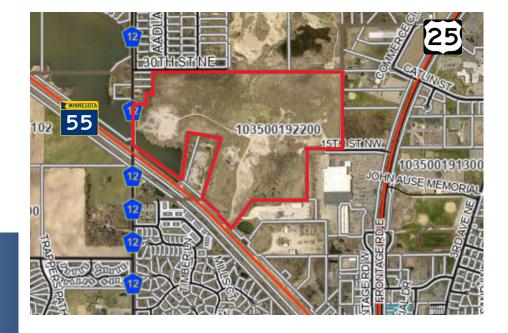

## PROPERTY LOCATION

- \* Corner of Hwy 55 West and CR 12
- \* West of Highway 25
- \* 8 Miles from I-94
- \* Businesses in the Area: Walmart, Gems Appliance Outlet, Neil's Flooring, Arby's, Buffalo Covenant Disc Golf Course, Moon Donuts, Wright Lumber, Walgreens, Holiday Station and more...

## **PROPERTY OVERVIEW**

Sale Price \$2.00 - \$4.00/psf

Lot Size 99.93 Acres (Divisible Lot Sizes Vary)

Wright County PID 103-500-192200

2025 Taxes TBD

Zoned I-1 Light Industrial

Other Info

New City of Buffalo Industrial Park