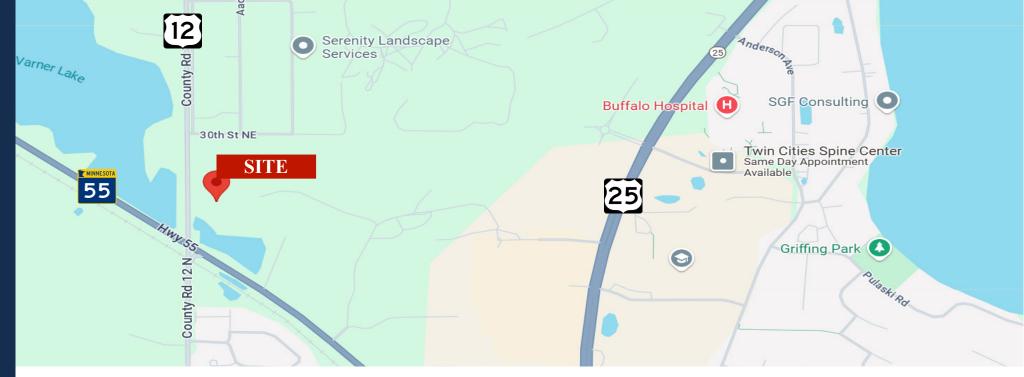

## PROPERTY LOCATION

- \* Corner of Hwy 55 West and CR 12
- \* West of Highway 25
- \* 8 Miles from I-94
- \* Businesses in the Area: Walmart, Gems Appliance Outlet, Neil's Flooring, Arby's, Buffalo Covenant Disc Golf Course, Moon Donuts, Wright Lumber, Walgreens, Holiday Station and more...

## **TRAFFIC COUNTS - 2024**

- \* Highway 25 17,954 VPD
- \* Highway 55 11,789 VPD
  - \* C.R. 12 2,402 VPD