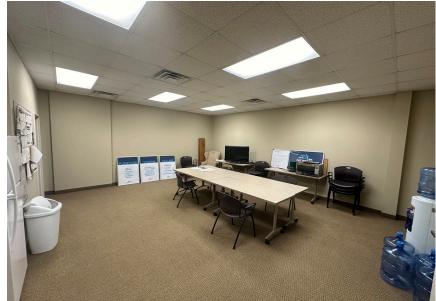

|  |
| \$26,968.00                                        |  |
| B-C, Business Campus (Industrial)                  |  |
| Ample Parking                                      |  |
| Front and Rear                                     |  |
| Easy Access                                        |  |
|                                                    |  |
|                                                    |  |

# **PROPERTY INFORMATION**

- \* HVAC Forced Air
- \* Electrical 200 amp
- \* Clear Height 9'
- \* Quality Multi-Tenant Building
- \* Private or Shared Entry
- \* First Floor Office
- \* Private Office, Cubes, and a breakroom/conference room
- \* Base Rent Plus Utilities



## **FLOOR PLAN**



### **INTERIOR**







Cubicles are negotiable to stay.

#### **INTERIOR**