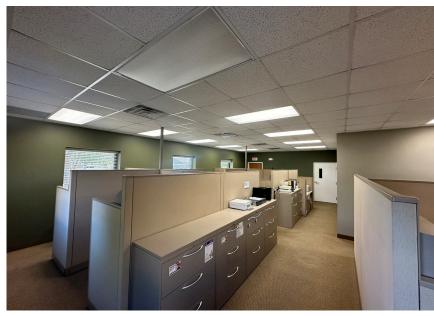

|  |
| PID: 103-069-002090                                |  |
| \$26,968.00                                        |  |
| B-C, Business Campus (Industrial)                  |  |
| Ample Parking                                      |  |
| Front and Rear                                     |  |
| Easy Access                                        |  |
|                                                    |  |
|                                                    |  |

# **PROPERTY INFORMATION**

- \* HVAC Forced Air
- \* Electrical 200 amp
- \* Clear Height 9'
- \* Quality Multi-Tenant Building
- \* Private or Shared Entry
- \* First Floor Office
- \* Private Office, Cubes, and a breakroom/conference room
- \* Base Rent Plus Utilities



## **FLOOR PLAN**



### **INTERIOR**







Cubicles are negotiable to stay.

#### **INTERIOR**