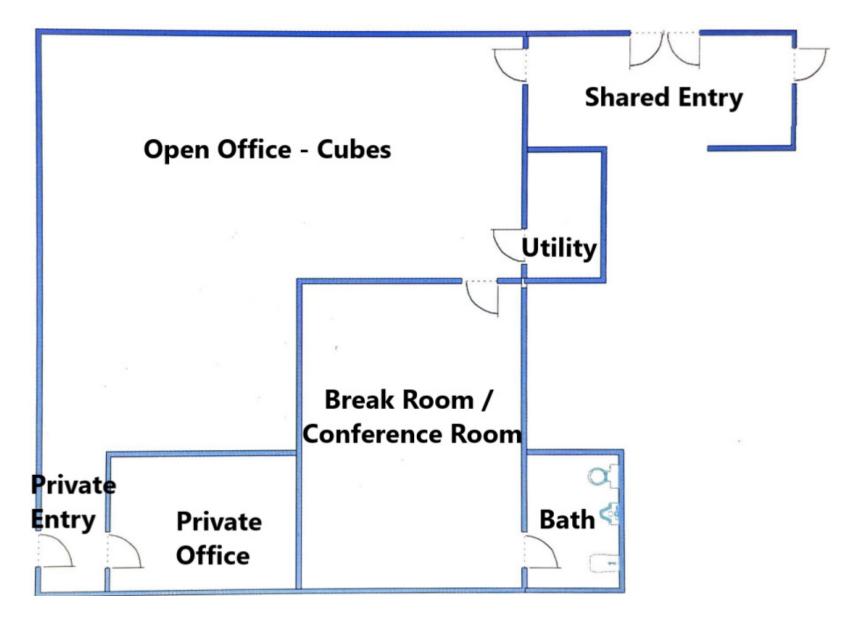

# **PROPERTY INFORMATION**

- \* HVAC Forced Air
- \* Electrical 200 amp
- \* Clear Height 9'
- \* Quality Multi-Tenant Building
- \* Private or Shared Entry
- \* First Floor Office
- \* Private Office, Cubes, and a breakroom/conference room
- \* Base Rent Plus Utilities

## **FLOOR PLAN**

### **INTERIOR**

Cubicles are negotiable to stay.