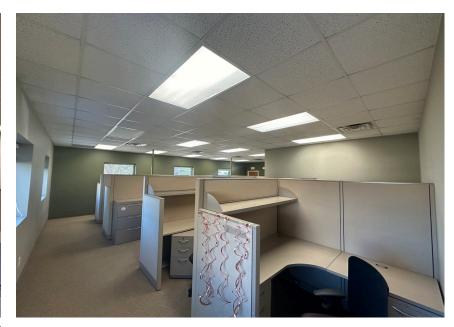

|  |
| PID: 103-069-002090                                |  |
| \$26,968.00                                        |  |
| B-C, Business Campus (Industrial)                  |  |
| Ample Parking                                      |  |
| Front and Rear                                     |  |
| Easy Access                                        |  |
|                                                    |  |
|                                                    |  |

# **PROPERTY INFORMATION**

- \* HVAC Forced Air
- \* Electrical 200 amp
- \* Clear Height 9'
- \* Quality Multi-Tenant Building
- \* Private or Shared Entry
- \* First Floor Office
- \* Private Office, Cubes, and a breakroom/conference room
- \* Base Rent Plus Utilities



## **FLOOR PLAN**



### **INTERIOR**







Cubicles are negotiable to stay.

#### **INTERIOR**