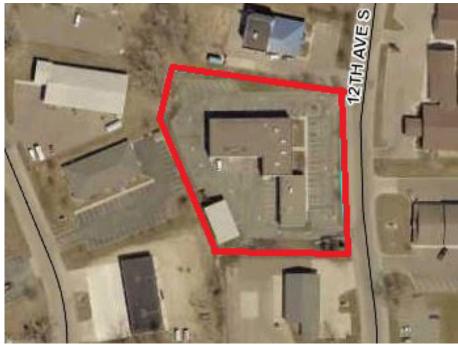

#### **Businesses in the Area:**

Integri Print, MN Technology Services, Kids Haven Childcare, Glass Guys, Carrera Slots and more.

| <b>PROPERTY OVERVIEW</b>                           |  |
|----------------------------------------------------|--|
| Lease Rate<br>\$1,750.00/Month<br>(Modified Gross) |  |
|                                                    |  |
| 17,557/sf - Available 1,610/sf                     |  |
| 1.6 Acres                                          |  |
| PID: 103-069-002090                                |  |
| \$26,968.00                                        |  |
| B-C, Business Campus (Industrial)                  |  |
| Ample Parking                                      |  |
| Front and Rear                                     |  |
| Easy Access                                        |  |
|                                                    |  |
|                                                    |  |