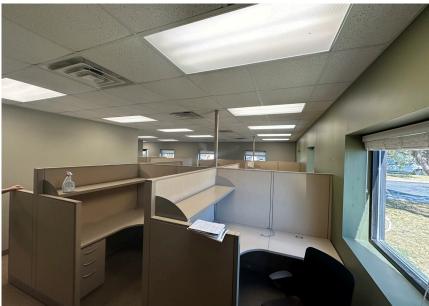

|  |
| PID: 103-069-002090                                |  |
| \$26,968.00                                        |  |
| B-C, Business Campus (Industrial)                  |  |
| Ample Parking                                      |  |
| Front and Rear                                     |  |
| Easy Access                                        |  |
|                                                    |  |
|                                                    |  |

# **PROPERTY INFORMATION**

- \* HVAC Forced Air
- \* Electrical 200 amp
- \* Clear Height 9'
- \* Quality Multi-Tenant Building
- \* Private or Shared Entry
- \* First Floor Office
- \* Private Office, Cubes, and a breakroom/conference room
- \* Base Rent Plus Utilities



## **FLOOR PLAN**



### **INTERIOR**







Cubicles are negotiable to stay.

#### **INTERIOR**