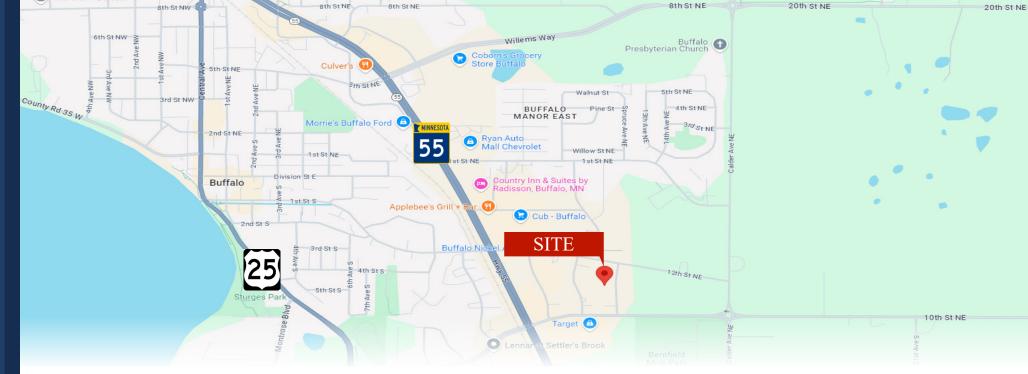

# PROPERTY LOCATION

- \* Minutes from Hwy 55
- \* Good Location
- \* Close Proximity to Area Amenities

# **TRAFFIC COUNTS - 2023**

\* Highway 55 - 15,300 VPD \* 12th Avenue - 840 VPD

#### **Businesses in the Area:**

Integri Print, MN Technology Services, Kids Haven Childcare, Glass Guys, Carrera Slots and more.

| <b>PROPERTY OVERVIEW</b>                           |  |
|----------------------------------------------------|--|
| Lease Rate<br>\$1,750.00/Month<br>(Modified Gross) |  |
|                                                    |  |
| 17,557/sf - Available 1,610/sf                     |  |
| 1.6 Acres                                          |  |
| PID: 103-069-002090                                |  |
| \$26,968.00                                        |  |
| B-C, Business Campus (Industrial)                  |  |
| Ample Parking                                      |  |
| Front and Rear                                     |  |
| Easy Access                                        |  |
|                                                    |  |
|                                                    |  |