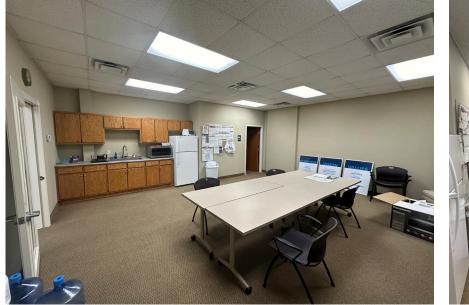

# **PROPERTY INFORMATION**

- \* HVAC Forced Air
- \* Electrical 200 amp
- \* Clear Height 9'
- \* Quality Multi-Tenant Building
- \* Private or Shared Entry
- \* First Floor Office
- \* Private Office, Cubes, and a breakroom/conference room
- \* Base Rent Plus Utilities

#### **INTERIOR**