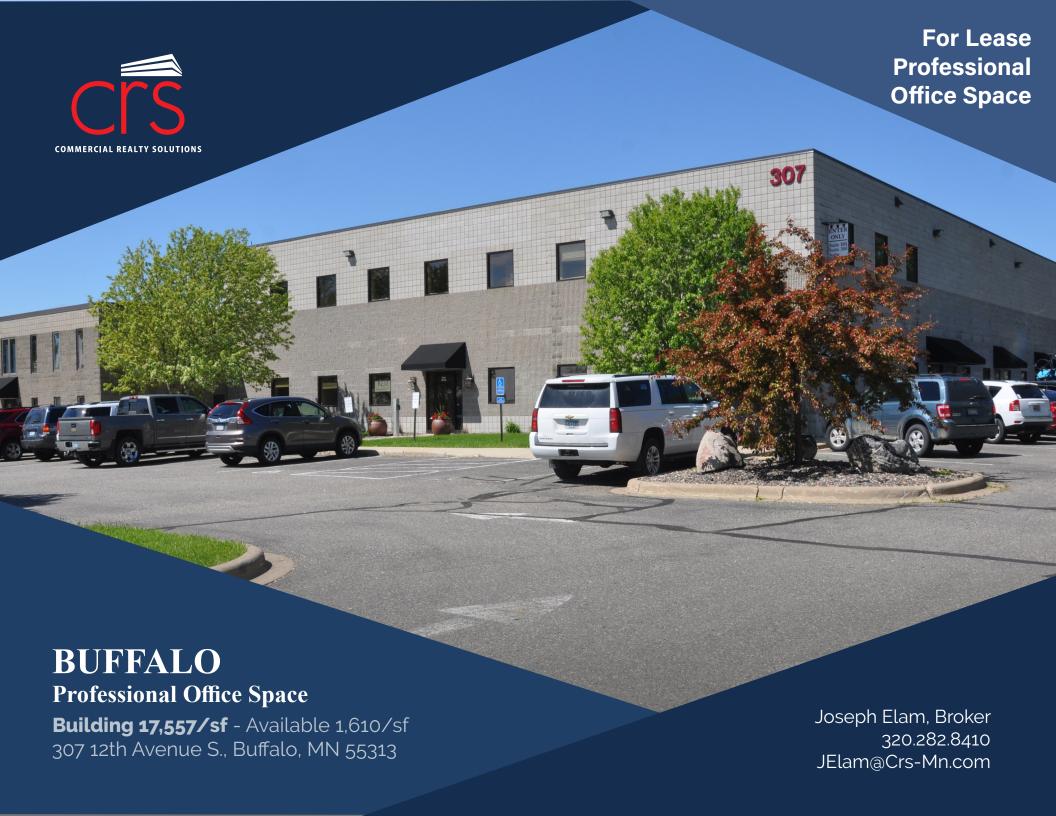

#### PROPERTY OVERVIEW

Lease Rate \$1,750.00/Month (Modified Gross)

**Building Size** 17,557/sf - Available 1,610/sf

> 1.6 Acres Lot Size

Wright County PID: 103-069-002090

> \$26,968.00 **Taxes**

B-C, Business Campus (Industrial) Zoned

**Ample Parking** Parking

Front and Rear Entrances

Easy Access Location