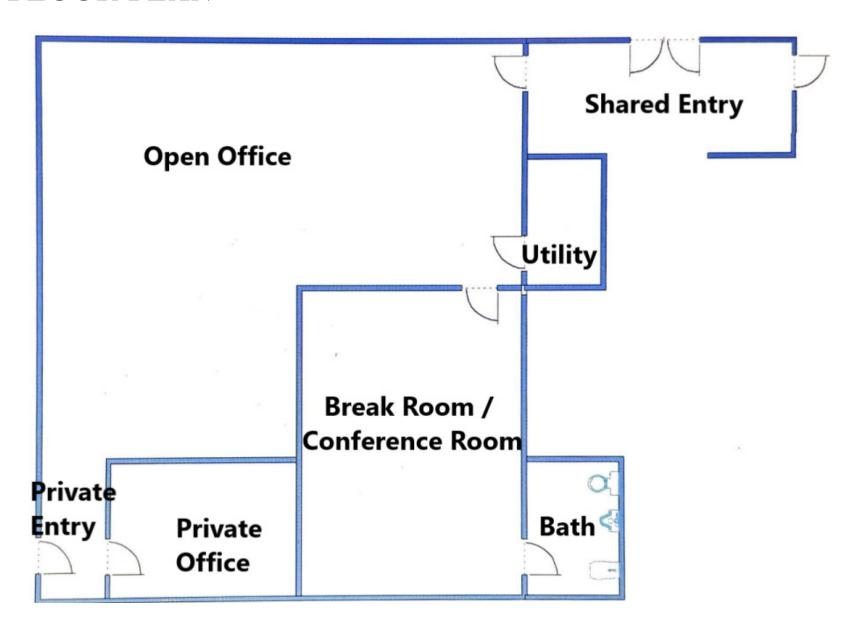

12th Avenue - 840 VPD

#### **Businesses** in the Area:

Integri Print, MN Technology Services, Kids Haven Childcare, Glass Guys, Carrera Slots and more.



#### PROPERTY OVERVIEW

Lease Rate \$1,750.00/Month (Modified Gross)

**Building Size** 17,557/sf - Available 1,610/sf

> 1.6 Acres Lot Size

Wright County PID: 103-069-002090

> \$26,968.00 **Taxes**

B-C, Business Campus (Industrial) Zoned

**Ample Parking** Parking

Front and Rear Entrances

Easy Access Location

#### PROPERTY INFORMATION

- \* HVAC Forced Air
- \* Electrical 200 amp
- \* Clear Height 9'
- \* Quality Multi-Tenant Building
- \* Private or Shared Entry
- \* First Floor Office
- \* Private Office and a breakroom/conference room
- \* Base Rent Plus Utilities
- \* New paint, carpet and ceiling tile



## **FLOOR PLAN**



# **INTERIOR**







The information contained herein was obtained from sources believed to be reliable, but Commercial Realty Solutions has not verified nor has any knowledge regarding the accuracy of information and makes no representation or warranty concerning the same. Therefore, Commercial Realty Solutions disclaims all liabilities in connection with any inaccuracies or incompleteness. This marketing material is for the implicit use by Commercial Realty Solutions for the marketing of their listings and is not for use by other brekerage(s).

# **INTERIOR**







The information contained herein was obtained from sources believed to be reliable, but Commercial Realty Solutions has not verified nor has any knowledge regarding the accuracy of information and makes no representation o