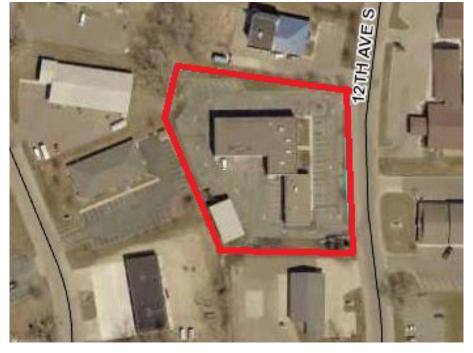

#### PROPERTY OVERVIEW

Lease Rate \$1,750.00/Month (Modified Gross)

**Building Size** 17,557/sf - Available 1,610/sf

> 1.6 Acres Lot Size

Wright County PID: 103-069-002090

> \$26,968.00 **Taxes**

B-C, Business Campus (Industrial) Zoned