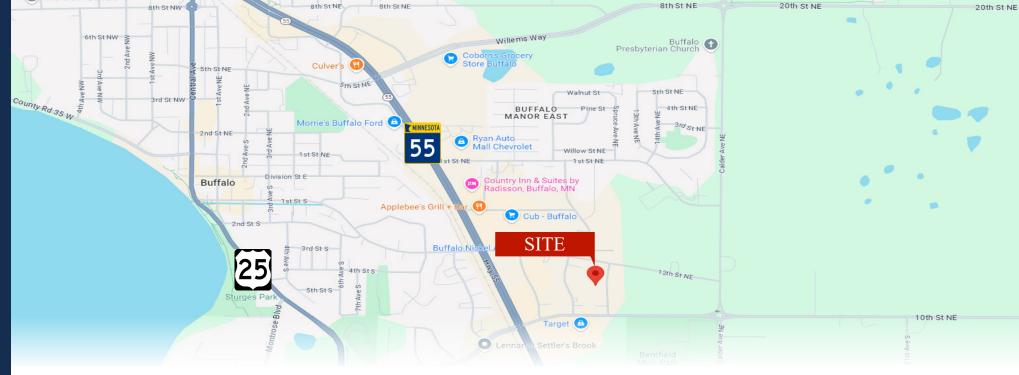

## PROPERTY LOCATION

- \* Minutes from Hwy 55
- \* Good Location
- \* Close Proximity to Area Amenities

#### **TRAFFIC COUNTS - 2023**

\* Highway 55 - 15,300 VPD \* 12th Avenue - 840 VPD

#### **Businesses** in the Area:

Integri Print, MN Technology Services, Kids Haven Childcare, Glass Guys, Carrera Slots and more.