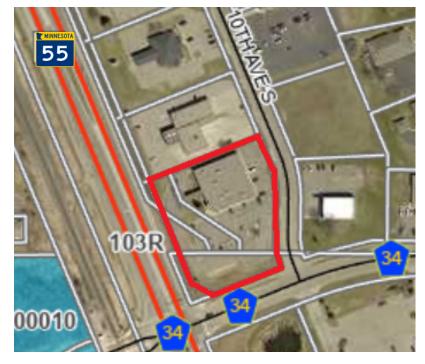

**Professional Office Space** 

Lease Rate: \$14.00 - \$18.00/psf

Building Size: 12,632/sf Space Available: 3,069/sf

311 10th Avenue South, Buffalo, MN 55313

Sheila Zachman, Broker 763.244.0600 SZachman@Crs-Mn.com Wayne Elam, Broker 763.229.4982 WElam@Crs-Mn.com



## PROPERTY LOCATION

- \* North of Highway 55
- \* West of 10 Street
- \* Hwy 55 Visability Monument Signage Available
- \* Signalized Intersection
- \* Businesses in the Area: BankWest, Buffalo American Legion, Johnson Goff PLLC, Bridging Hope Counseling, Target, Buff 'N Glo Car Wash, Wise Penny, IntegriPrint and more...

#### **TRAFFIC COUNTS - 2024**

\* Highway 55 - 14,982 VPD \* 10th Street - 7,446 VPD



## PROPERTY OVERVIEW

Lease Rate \$14.00 - \$18.00/psf NNN (Operating Expenses: \$6.00)

Building Size 12,632/sf

Space Available 3,069/sf

Wright County PID 103-067-001060

2025 Taxes \$44,964.00

Zoned B4 General Business

Year Built 1988

Tenant Multiple

This information has been secured from sources we believe to be reliable, but we make no representations or warranties explained or implied as to the accuracy of the information. Buyer must verify the information and bears all risk for any inaccuracies.



# FLOOR PLAN - Available Space 3,069/sf



# **INTERIOR**









This information has been secured from sources we believe to be reliable, but we make no representations or warranties explained or implied as to the accuracy of the information. Buyer must verify the information an