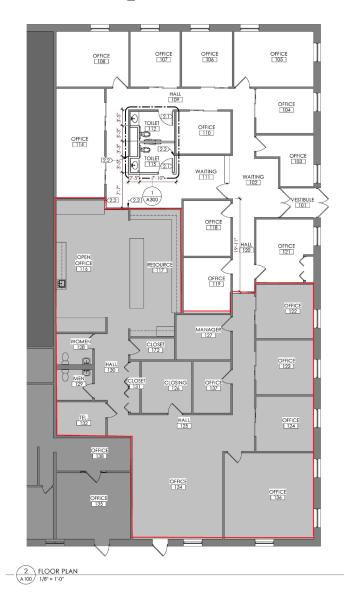

Area: BankWest, Buffalo American Legion, Johnson Goff PLLC, Bridging Hope Counseling, Target, Buff 'N Glo Car Wash, Wise Penny, IntegriPrint and more...

#### **TRAFFIC COUNTS - 2024**

\* Highway 55 - 14,982 VPD \* 10th Street - 7,446 VPD



## PROPERTY OVERVIEW

Lease Rate \$14.00 - \$18.00/psf NNN (Operating Expenses: \$6.00)

Building Size 12,632/sf

Space Available 3,069/sf

Wright County PID 103-067-001060

2025 Taxes \$44,964.00

Zoned B4 General Business

Year Built 1988

Tenant Multiple

This information has been secured from sources we believe to be reliable, but we make no representations or warranties explained or implied as to the accuracy of the information. Buyer must verify the information and bears all risk for any inaccuracies.



# FLOOR PLAN - Available Space 3,069/sf



# **INTERIOR**









This information has been secured from sources we believe to be reliable, but we make no representations or warranties explained or implied as to the accuracy of the information. Buyer must verify the information and bears all risk for any inaccuracies.

## **INTERIOR**





#### **PROPERTY INFORMATION**

- \* Eight (8) Private Offices
  - 6 have windows
  - 3 have sliding glass doors with locks
  - 5 wood doors
- \* Large Conference/Training Room with Sink
- \* Large Reception Area
- \* Men's & Women's Restrooms

# **EXTERIOR**



**Current Exterior** 



Rendition of Future Exterior