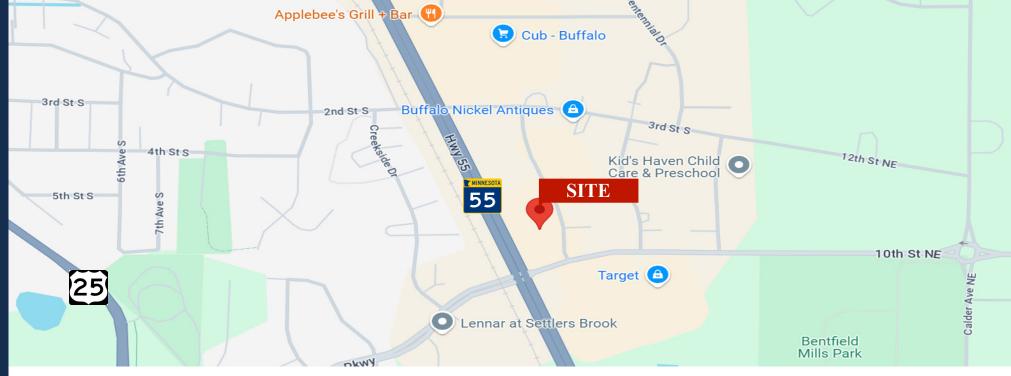

## PROPERTY LOCATION

- \* North of Highway 55
- \* West of 10 Street
- \* Hwy 55 Visability Monument Signage Available
- \* Signalized Intersection
- \* Businesses in the Area: BankWest, Buffalo American Legion, Johnson Goff PLLC, Bridging Hope Counseling, Target, Buff 'N Glo Car Wash, Wise Penny, IntegriPrint and more...

#### **TRAFFIC COUNTS - 2024**

\* Highway 55 - 14,982 VPD \* 10th Street - 7,446 VPD