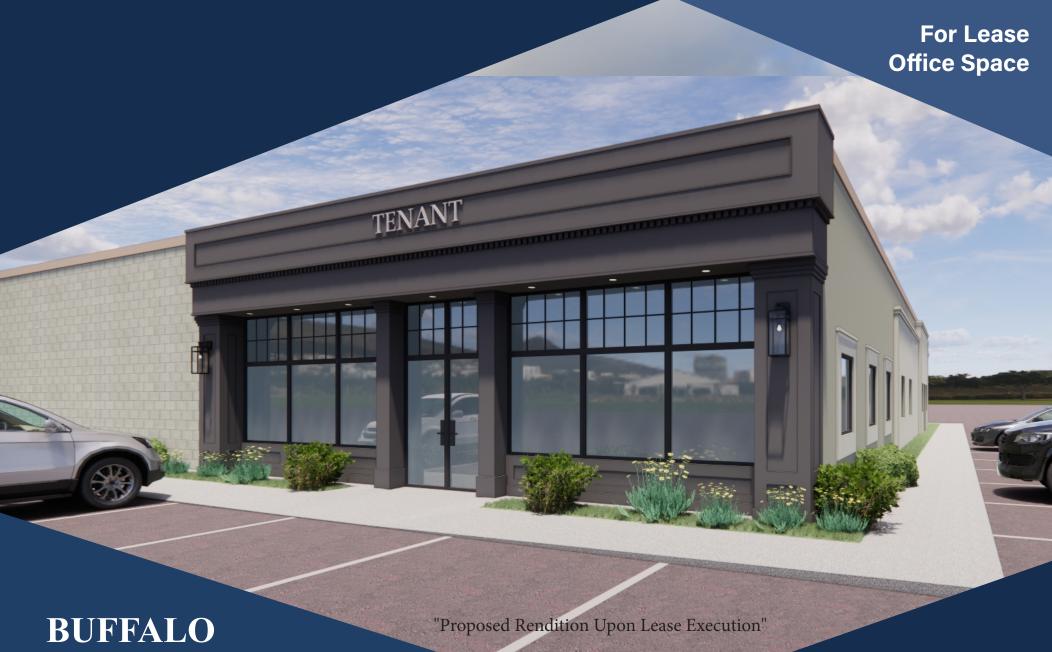

**Professional Office Space** 

Lease Rate: \$14.00 - \$18.00/psf

Building Size: 12,632/sf Space Available: 3,069/sf

311 10th Avenue South, Buffalo, MN 55313

Sheila Zachman, Broker 763.244.0600 SZachman@Crs-Mn.com Wayne Elam, Broker 763.229.4982 WElam@Crs-Mn.com



## PROPERTY LOCATION

- \* North of Highway 55
- \* West of 10 Street
- \* Hwy 55 Visability Monument Signage Available
- \* Signalized Intersection
- \* Businesses in the Area: BankWest, Buffalo American Legion, Johnson Goff PLLC, Bridging Hope Counseling, Target, Buff 'N Glo Car Wash, Wise Penny, IntegriPrint and more...

#### **TRAFFIC COUNTS - 2024**

\* Highway 55 - 14,982 VPD \* 10th Street - 7,446 VPD



## PROPERTY OVERVIEW

Lease Rate \$14.00 - \$18.00/psf NNN (Operating Expenses: \$6.00)

Building Size 12,632/sf