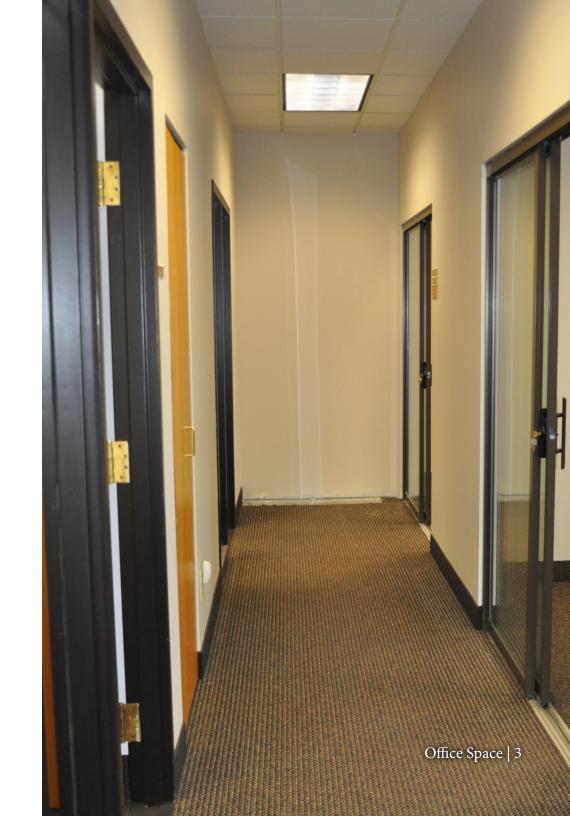

## **INTERIOR**

#### **PROPERTY INFORMATION**

- \* Eight (8) Private Offices
  - 6 have windows
  - 3 have sliding glass doors with locks
  - 5 wood doors
- \* Large Conference/Training Room with Sink
- \* Large Reception Area
- \* Men's & Women's Restrooms