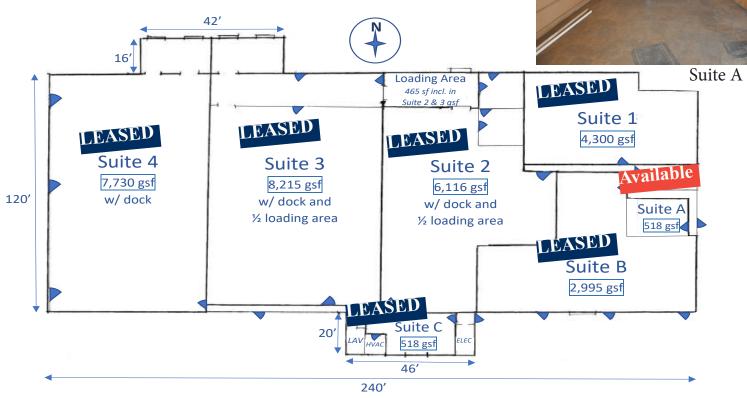

#### **EXHIBIT A**

Buffalo Industrial Building 909 1<sup>st</sup> Ave NW Buffalo, MN 55313

Gross Square Footage Floor Plan

(February 2019 – NOT to scale)

### **PROPERTY INFORMATION**

- \* Suite A (518/sf) **\$500.00/month Gross**
- \* Operating Expenses \$2.60/psf
- \* Air Conditioned Industrial Space
- \* 3- Phase Power
- \* Great Visibility to Highway 55
- \* Zoned: I-1 (Light Industrial)
- \*Great Space with Ample Parking
- \* Businesses in Area: