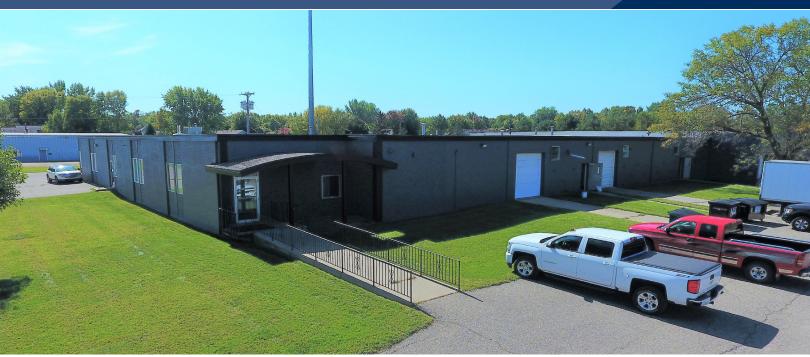

# For Lease Industrial Space 909 1st Avenue NW - Buffalo MN 55313

### **PROPERTY INFORMATION**

- \* Suite A (518/sf) **\$500.00/month Gross**
- \* Operating Expenses \$2.60/psf
- \* Air Conditioned Industrial Space
- \* 3- Phase Power
- \* Great Visibility to Highway 55
- \* Zoned: I-1 (Light Industrial)
- \*Great Space with Ample Parking
- \* Businesses in Area:

## **BUILDING INFORMATION**

- \* Heavy Power
- \* Masonry Block Construction
- \* 14' Sidewalls
- \* 12' Overhead Door