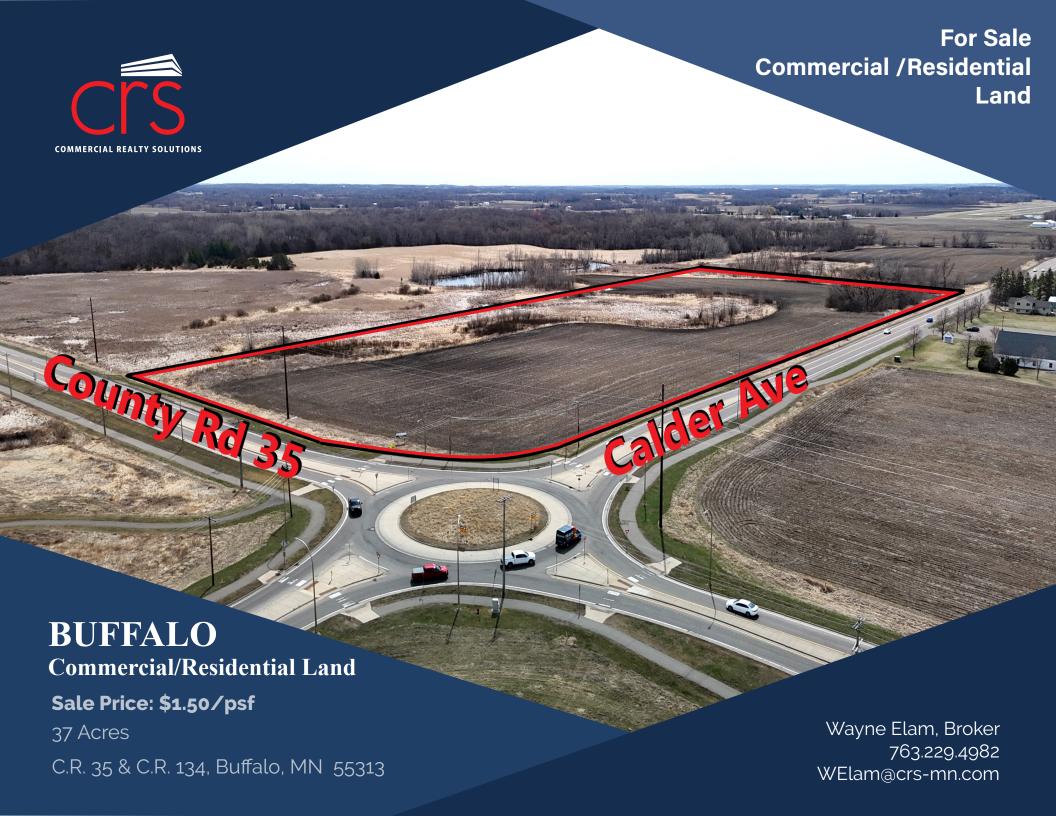

## PROPERTY LOCATION

- \* Quick and Easy Access to CR 35
- \* Quick Access to Highway 55
- \* Major Retailers in the Area Include: Menard's, Target, Cub Foods, Walmart and more...

## Sale Price \$1.50/psf

Lot Size

37 Acres - Divisible

County

Wright

**PIDs** 

202-000-282100 2025 Taxes \$280.00 202.000.282300 2025 Taxes \$496.00

Zoned

A-1 Agricultural-Rural Service Area

Other

- Future Land Use is Commercial
- Located East of Buffalo High School
- Near Wells Fargo Bank, Cub Foods,
  Buffalo Wine & Spirits, Culver's,
  Tires Plus, McDonald's, Targe,
  Walmart and much more!