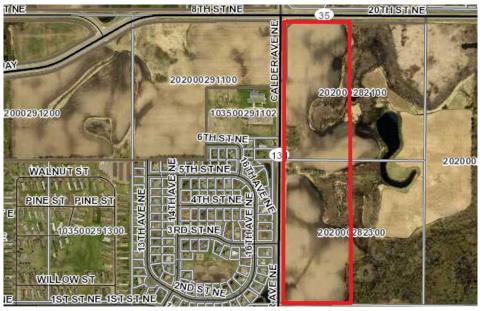

## Sale Price \$1.50/psf

Lot Size

37 Acres - Divisible

County

Wright

**PIDs** 

202-000-282100 2025 Taxes \$280.00 202.000.282300 2025 Taxes \$496.00

Zoned