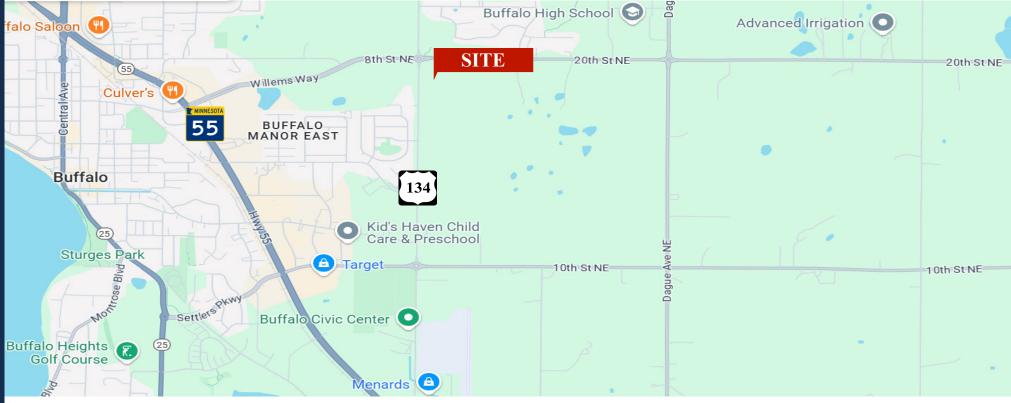

## PROPERTY LOCATION

- \* Quick and Easy Access to CR 35
- \* Quick Access to Highway 55
- \* Major Retailers in the Area Include: Menard's, Target, Cub Foods, Walmart and more...

A-1 Agricultural-Rural Service Area

Other

- Future Land Use is Commercial
- Located East of Buffalo High School
- Near Wells Fargo Bank, Cub Foods,
  Buffalo Wine & Spirits, Culver's,
  Tires Plus, McDonald's, Targe,
  Walmart and much more!