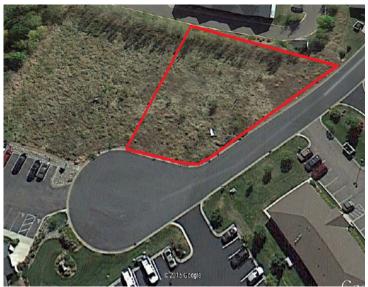

## PROPERTY INFORMATION

- \* Sales Price **\$80,000.00**
- \* Available 23,087/sf (.53 Acres)
- \* Wright County PID 103.188.001080
- \* 2024 Taxes \$1,726.00
- \* Located in Pulaski Professional Park
- \* Zoned: B-6 Health Care Facility or General Office
- \* Businesses in the Area Include: Pen Rad, WalMart, Sportsman Dream Financial, Reliable Medical Supply, Buffalo Eye Clinic, Buffalo Family Dentistry, Dunn Bros, Dollar Tree, Buffalo Clinic and Hospital, and more!