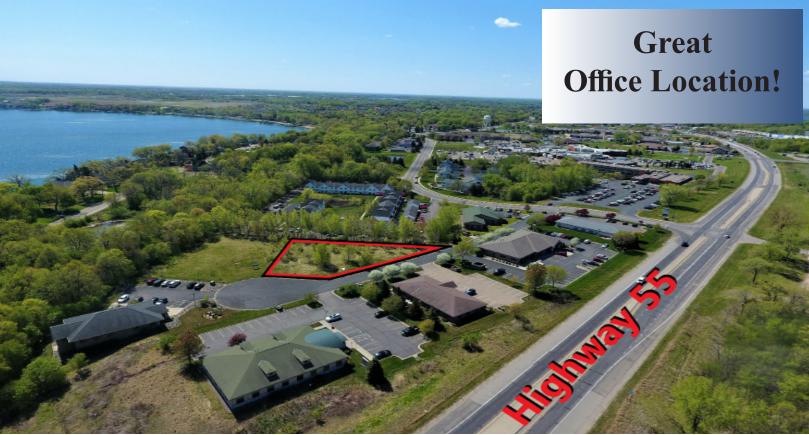

## For Sale Commercial Land Center Drive, Buffalo 55313

## PROPERTY INFORMATION

- \* Sales Price **\$80,000.00**
- \* Available 23,087/sf (.53 Acres)
- \* Wright County PID 103.188.001080
- \* 2024 Taxes \$1,726.00
- \* Located in Pulaski Professional Park
- \* Zoned: B-6 Health Care Facility or General Office
- \* Businesses in the Area Include: Pen Rad, WalMart, Sportsman Dream Financial, Reliable Medical Supply, Buffalo Eye Clinic, Buffalo Family Dentistry, Dunn Bros, Dollar Tree, Buffalo Clinic and Hospital, and more!

### **LOCATION INFORMATION**

- \* Located on the East side of Highway 25
- \* Businesses in Pulaski Professional Park:
  - \* Insurance Office
  - \* Law Offices
  - \* Medical Supply
  - \* Buffalo Hospital Sleep Center
  - \* Foot and Ankle Clinic
  - \* Family Dentistry Clinic
  - \* Buffalo Clinic
  - \* Investment Counselors