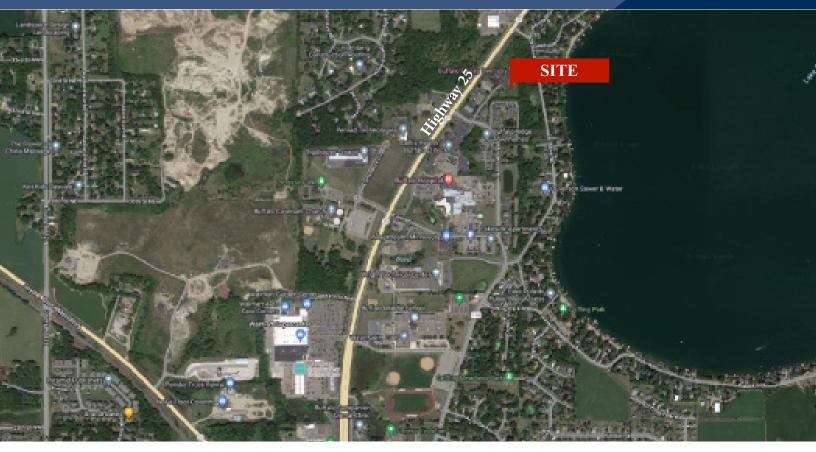

## PROPERTY INFORMATION

- \* Sales Price **\$80,000.00**
- \* Available 23,087/sf (.53 Acres)
- \* Wright County PID 103.188.001080
- \* 2024 Taxes \$1,726.00
- \* Located in Pulaski Professional Park
- \* Zoned: B-6 Health Care Facility or General Office
- \* Businesses in the Area Include: Pen Rad, WalMart, Sportsman Dream Financial, Reliable Medical Supply, Buffalo Eye Clinic, Buffalo Family Dentistry, Dunn Bros, Dollar Tree, Buffalo Clinic and Hospital, and more!

### **LOCATION INFORMATION**

- \* Located on the East side of Highway 25
- \* Businesses in Pulaski Professional Park:
  - \* Insurance Office
  - \* Law Offices
  - \* Medical Supply
  - \* Buffalo Hospital Sleep Center
  - \* Foot and Ankle Clinic
  - \* Family Dentistry Clinic
  - \* Buffalo Clinic
  - \* Investment Counselors