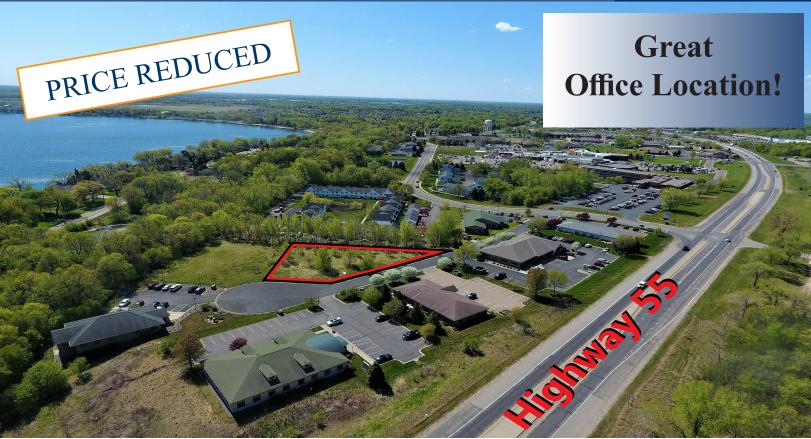

## For Sale Commercial Land Center Drive, Buffalo 55313

### PROPERTY INFORMATION

\* Sales Price \$129,000.00

Reduced to **\$80,000.00** 

- \* Available 23,087/sf (.53 Acres)
- \* Wright County PID 103.188.001080
- \* 2024 Taxes \$1,726.00
- \* Located in Pulaski Professional Park
- \* Zoned: B-6 Health Care Facility or General Office
- \* Businesses in the Area Include: Pen Rad, WalMart, Sportsman Dream Financial, Reliable Medical Supply, Buffalo Eye Clinic, Buffalo Family Dentistry, Dunn Bros, Dollar Tree, Buffalo Clinic and Hospital, and more!