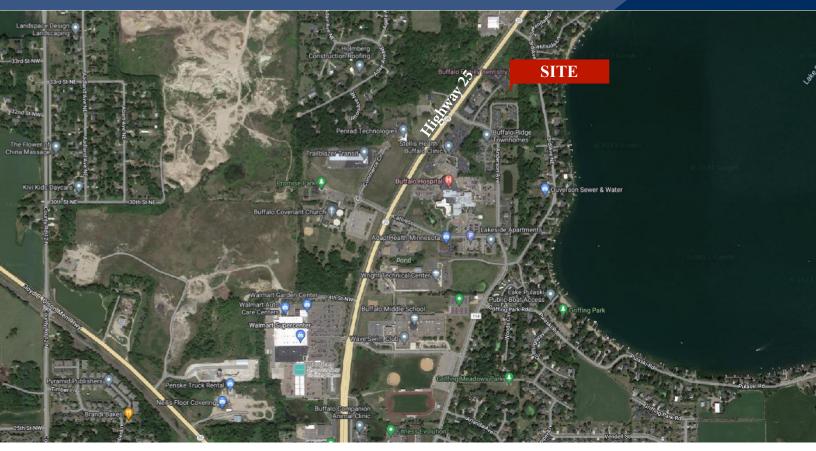

### **LOCATION INFORMATION**

- \* Located on the East side of Highway 25
- \* Businesses in Pulaski Professional Park:
  - \* Insurance Office
  - \* Law Offices
  - \* Medical Supply
  - \* Buffalo Hospital Sleep Center
  - \* Foot and Ankle Clinic
  - \* Family Dentistry Clinic
  - \* Buffalo Clinic
  - \* Investment Counselors

#### **TRAFFIC COUNTS - 2023**

- \* Highway 25 19,200 VPD
- \* Highway 55 18,000 VPD

**Contact: WAYNE ELAM** (763) 229-4982 WElam@crs-mn.com