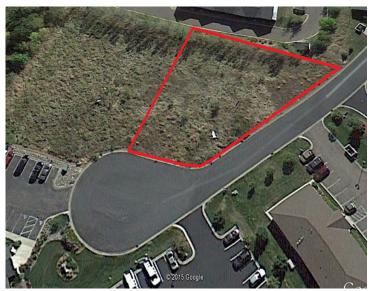

### PROPERTY INFORMATION

\* Sales Price \$129,000.00

Reduced to **\$80,000.00** 

- \* Available 23,087/sf (.53 Acres)
- \* Wright County PID 103.188.001080
- \* 2024 Taxes \$1,726.00
- \* Located in Pulaski Professional Park
- \* Zoned: B-6 Health Care Facility or General Office
- \* Businesses in the Area Include: Pen Rad, WalMart, Sportsman Dream Financial, Reliable Medical Supply, Buffalo Eye Clinic, Buffalo Family Dentistry, Dunn Bros, Dollar Tree, Buffalo Clinic and Hospital, and more!