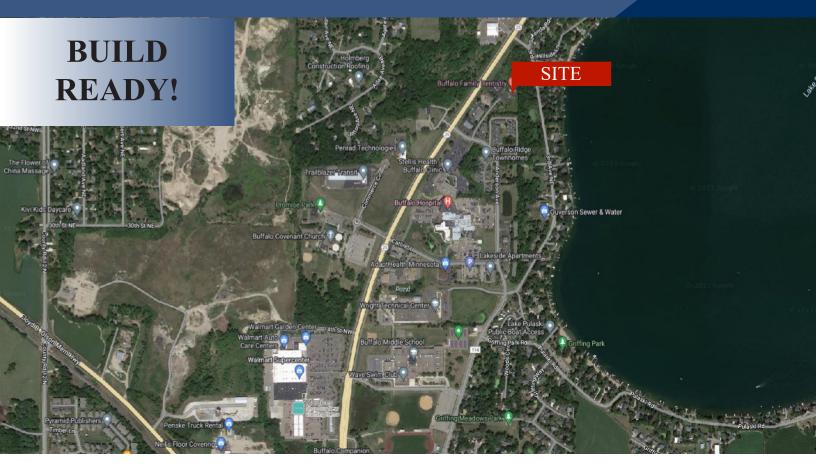

### **PROPERTY INFORMATION**

- \* SALES PRICE <u>\$5.00/PSF</u>
- \* .69 Acre Build Ready!
- \* Wright County
- \* PID 103-188-001070 2023 Taxes \$1,766.00
- \* PID 103-188-001060 2023 Taxes \$272.00
- \* Zoning B-6 Health Care Facility
- \* Near Buffalo Hospital Campus
- \* Great location in this established Professional Office Park
- \* Quick Access to Highway25
- \* Minutes North of Highway 55
- \* Businesses in the Area Include: Pen Rad, WalMart, Walgreen's, Dunn Bros, Dollar Tree and much more . . . .