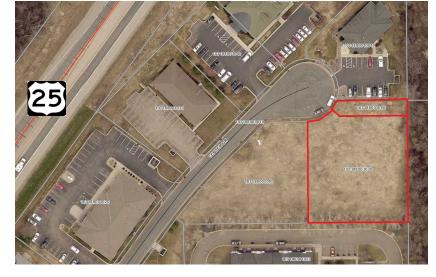

### **PROPERTY INFORMATION**

- \* SALES PRICE <u>\$5.00/PSF</u>
- \* .69 Acre Build Ready!
- \* Wright County
- \* PID 103-188-001070 2023 Taxes \$1,766.00
- \* PID 103-188-001060 2023 Taxes \$272.00
- \* Zoning B-6 Health Care Facility
- \* Near Buffalo Hospital Campus
- \* Great location in this established Professional Office Park
- \* Quick Access to Highway25
- \* Minutes North of Highway 55
- \* Businesses in the Area Include: Pen Rad, WalMart, Walgreen's, Dunn Bros, Dollar Tree and much more . . . .