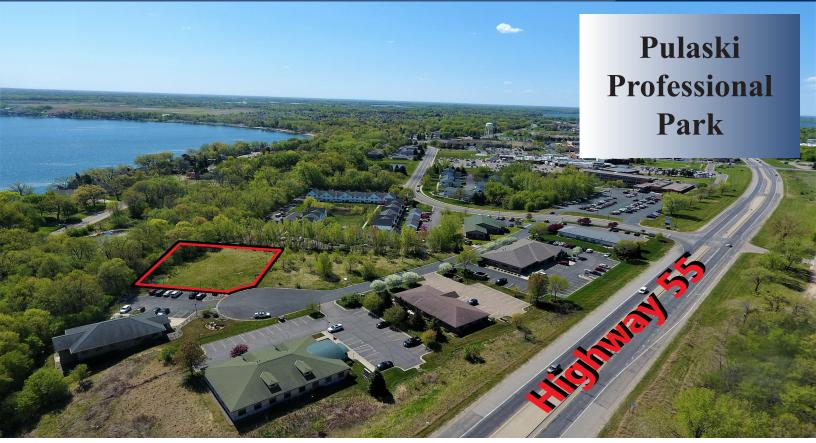

# For Sale Commercial Lot xxx Center Drive, Buffalo 55313

### **PROPERTY INFORMATION**

- \* SALES PRICE <u>\$5.00/PSF</u>
- \* .69 Acre Build Ready!
- \* Wright County
- \* PID 103-188-001070 2023 Taxes \$1,766.00
- \* PID 103-188-001060 2023 Taxes \$272.00
- \* Zoning B-6 Health Care Facility
- \* Near Buffalo Hospital Campus
- \* Great location in this established Professional Office Park
- \* Quick Access to Highway25
- \* Minutes North of Highway 55
- \* Businesses in the Area Include: Pen Rad, WalMart, Walgreen's, Dunn Bros, Dollar Tree and much more . . . .

#### **Businesses in Pulaski Professional Park:**

- \* Insurance Office
- \* Law Offices
- \* Medical Supply
- \* Buffalo Hospital Sleep Center
- \* Foot and Ankle Clinic
- \* Family Dentistry Clinic
- \* Buffalo Clinic
- \* Investment Counselors