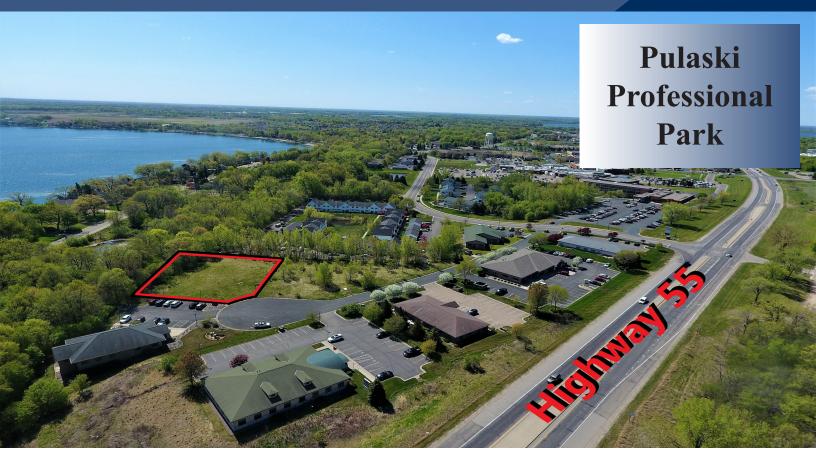

# For Sale Commercial Lot xxx Center Drive, Buffalo 55313

#### PROPERTY INFORMATION

- \* SALES PRICE \$5.00/PSF
- \* .69 Acre Build Ready!
- \* Wright County
- \* PID 103-188-001070 2024 Taxes \$2,002.00
- \* PID 103-188-001060 2024 Taxes \$214.00
- \* Zoning B-6 Health Care Facility
- \* Near Buffalo Hospital Campus
- \* Great location in this established Professional Office Park
- \* Quick Access to Highway25
- \* Minutes North of Highway 55
- \* Businesses in the Area Include: Pen Rad, WalMart, Walgreen's, Dunn Bros, Dollar Tree and much more . . . .

#### **Businesses in Pulaski Professional Park:**

- \* Insurance Office
- \* Law Offices
- \* Medical Supply
- \* Buffalo Hospital Sleep Center
- \* Foot and Ankle Clinic
- \* Family Dentistry Clinic
- \* Buffalo Clinic
- \* Investment Counselors