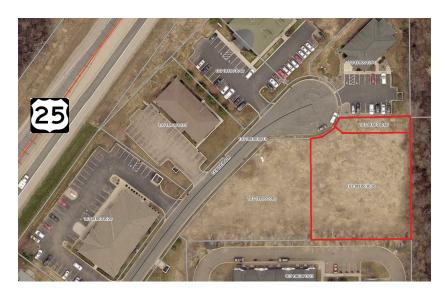

#### PROPERTY INFORMATION

- \* SALES PRICE \$5.00/PSF
- \* .69 Acre Build Ready!
- \* Wright County
- \* PID 103-188-001070 2024 Taxes \$2,002.00
- \* PID 103-188-001060 2024 Taxes \$214.00
- \* Zoning B-6 Health Care Facility
- \* Near Buffalo Hospital Campus
- \* Great location in this established Professional Office Park
- \* Quick Access to Highway25
- \* Minutes North of Highway 55
- \* Businesses in the Area Include: Pen Rad, WalMart, Walgreen's, Dunn Bros, Dollar Tree and much more . . . .