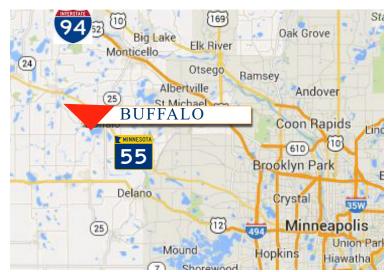

#### PROPERTY INFORMATION

- \* SALES PRICE \$5.00/PSF
- \* .69 Acre Build Ready!
- \* Wright County
- \* PID 103-188-001070 2024 Taxes \$2,002.00
- \* PID 103-188-001060 2024 Taxes \$214.00
- \* Zoning B-6 Health Care Facility
- \* Near Buffalo Hospital Campus
- \* Great location in this established Professional Office Park
- \* Quick Access to Highway25
- \* Minutes North of Highway 55
- \* Businesses in the Area Include: Pen Rad, WalMart, Walgreen's, Dunn Bros, Dollar Tree and much more . . . .

### **TRAFFIC COUNTS - 2023**

- \* Highway 25 19,200 VPD
- \* Highway 55 18,000 VPD

Contact:
WAYNE ELAM
(763) 229-4982
WElam@crs-mn.com