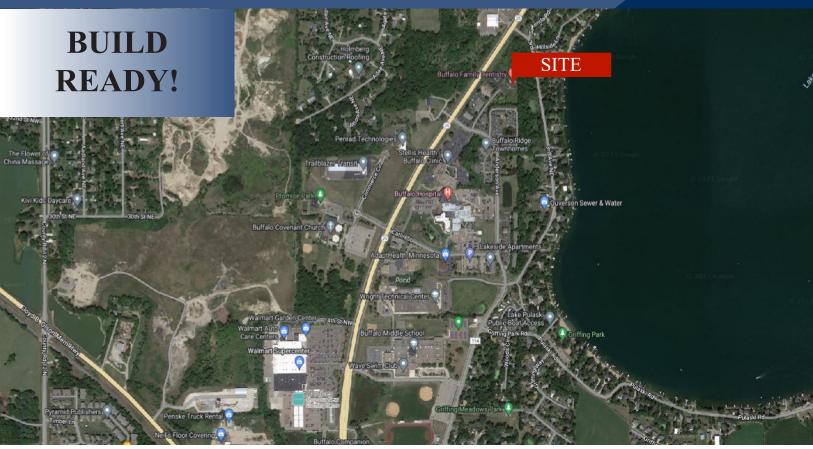

#### PROPERTY INFORMATION

- \* SALES PRICE \$5.00/PSF
- \* .69 Acre Build Ready!
- \* Wright County
- \* PID 103-188-001070 2024 Taxes \$2,002.00
- \* PID 103-188-001060 2024 Taxes \$214.00
- \* Zoning B-6 Health Care Facility
- \* Near Buffalo Hospital Campus
- \* Great location in this established Professional Office Park
- \* Quick Access to Highway25
- \* Minutes North of Highway 55
- \* Businesses in the Area Include: Pen Rad, WalMart, Walgreen's, Dunn Bros, Dollar Tree and much more . . . .

#### **Businesses in Pulaski Professional Park:**

- \* Insurance Office
- \* Law Offices
- \* Medical Supply
- \* Buffalo Hospital Sleep Center
- \* Foot and Ankle Clinic
- \* Family Dentistry Clinic
- \* Buffalo Clinic
- \* Investment Counselors