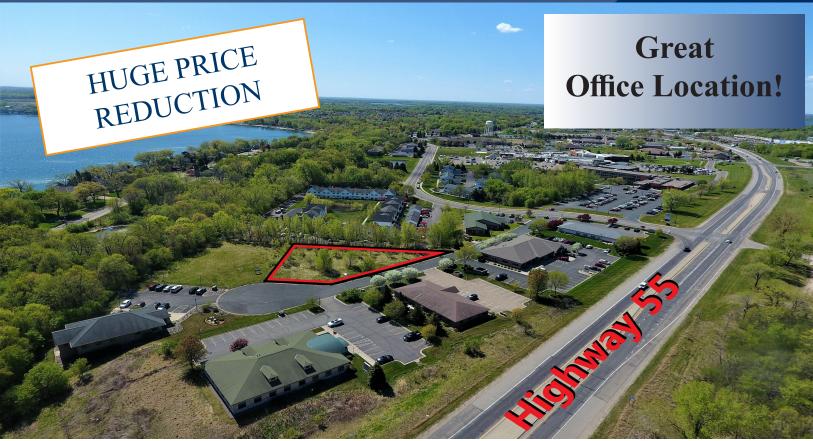

# For Sale Commercial Land Center Drive, Buffalo 55313

### PROPERTY INFORMATION

- \* Sales Price **\$20,000.00**Reduced from **\$120,000.00**
- \* Reduced for Quick Sale!
- \* Available 23,087/sf (.53 Acres)
- \* Wright County PID 103.188.001080
- \* 2024 Taxes \$1,726.00
- \* Located in Pulaski Professional Park
- \* Zoned: B-6 Health Care Facility or General Office
- \* Businesses in the Area Include: Pen Rad, WalMart, Sportsman Dream Financial, Reliable Medical Supply, Buffalo Eye Clinic, Buffalo Family Dentistry, Dunn Bros, Dollar Tree, Buffalo Clinic and Hospital, and more!

#### **LOCATION INFORMATION**

- \* Located on the East side of Highway 25
- \* Businesses in Pulaski Professional Park:
  - \* Insurance Office
  - \* Law Offices
  - \* Medical Supply
  - \* Buffalo Hospital Sleep Center
  - \* Foot and Ankle Clinic
  - \* Family Dentistry Clinic
  - \* Buffalo Clinic
  - \* Investment Counselors