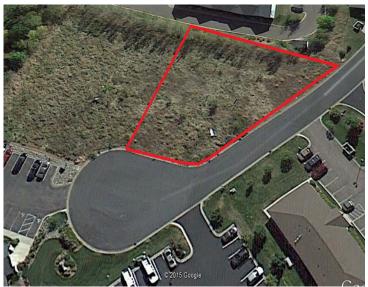

### PROPERTY INFORMATION

- \* Sales Price **\$20,000.00**Reduced from **\$120,000.00**
- \* Reduced for Quick Sale!
- \* Available 23,087/sf (.53 Acres)
- \* Wright County PID 103.188.001080
- \* 2024 Taxes \$1,726.00
- \* Located in Pulaski Professional Park
- \* Zoned: B-6 Health Care Facility or General Office
- \* Businesses in the Area Include: Pen Rad, WalMart, Sportsman Dream Financial, Reliable Medical Supply, Buffalo Eye Clinic, Buffalo Family Dentistry, Dunn Bros, Dollar Tree, Buffalo Clinic and Hospital, and more!