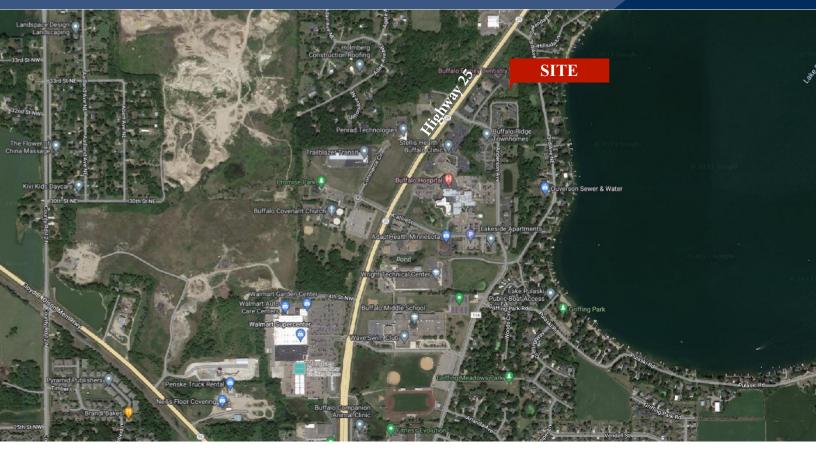

#### **LOCATION INFORMATION**

- \* Located on the East side of Highway 25
- \* Businesses in Pulaski Professional Park:
  - \* Insurance Office
  - \* Law Offices
  - \* Medical Supply
  - \* Buffalo Hospital Sleep Center
  - \* Foot and Ankle Clinic
  - \* Family Dentistry Clinic
  - \* Buffalo Clinic
  - \* Investment Counselors