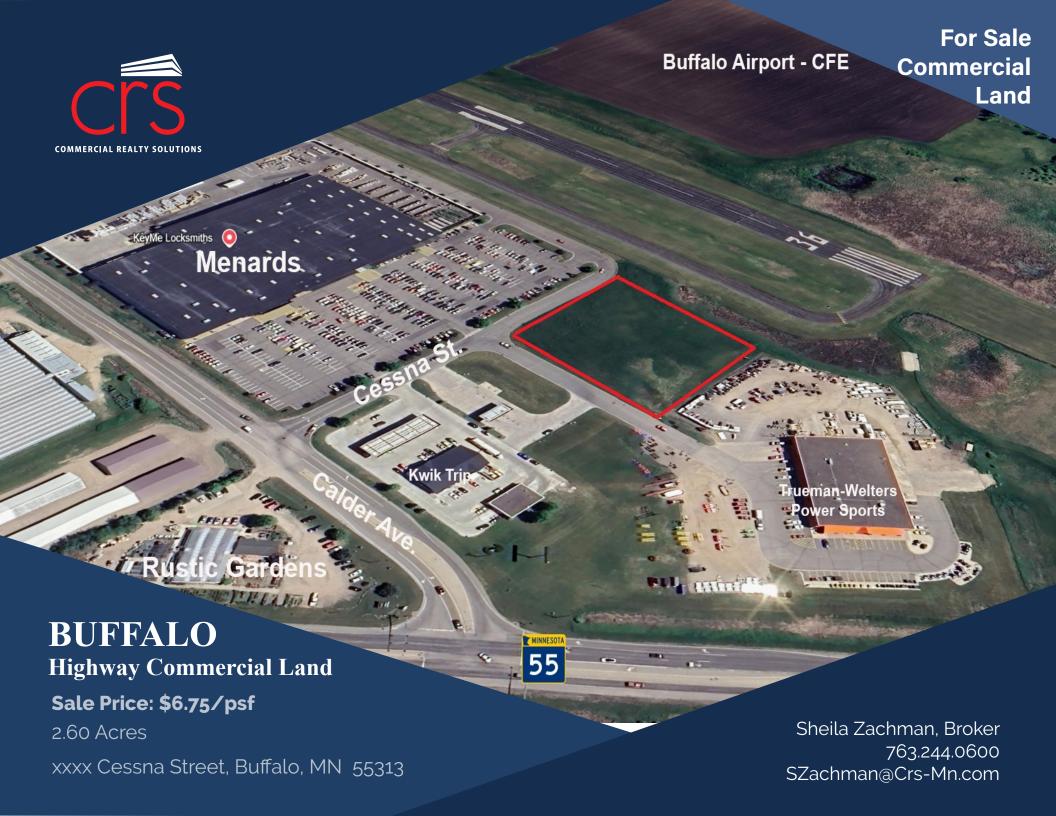

#### PROPERTY LOCATION

- \* North of Highway 55
- \* East of Cty Rd 134
- \* Businesses in the Area: Menard's, Truman Welters, KwikTrip, A&B Storage, Dan & Jerry's Greenhouses, Buffalo Municipal Airport, Buffalo Civic Center and more...

# Sale Price \$6.75/psf

Lot Size

2.60 Acres (Min. Divisible)

Wright County

PID 103-216-000020

2024 Taxes

\$9,230.00

Zoned

B-3 Highway Commercial

Other

- Ponding Done
- Water & Sewer hook-ups
- Height Restriction due to Airport
- No Competing use with Menard's lumber, paint, carpet, tile, hardware
- No competing use with KwikTrip coffee, tobacco, gas