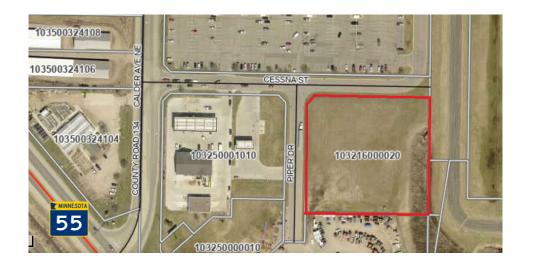

# Sale Price \$6.75/psf

Lot Size

2.60 Acres (Min. Divisible)

Wright County

PID 103-216-000020

2024 Taxes

\$9,230.00

Zoned

B-3 Highway Commercial

Other

- Ponding Done
- Water & Sewer hook-ups
- Height Restriction due to Airport
- No Competing use with Menard's lumber, paint, carpet, tile, hardware
- No competing use with KwikTrip coffee, tobacco, gas