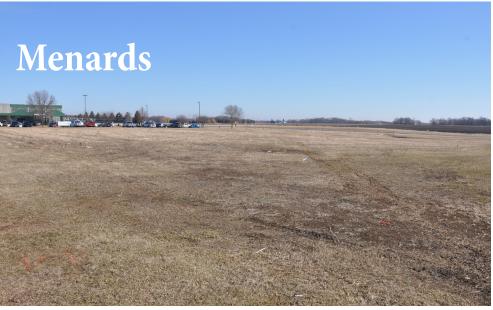

#### PROPERTY LOCATION

- \* North of Highway 55
- \* East of Cty Rd 134
- \* Businesses in the Area: Menard's, Truman Welters, KwikTrip, A&B Storage, Dan & Jerry's Greenhouses, Buffalo Municipal Airport, Buffalo Civic Center and more...