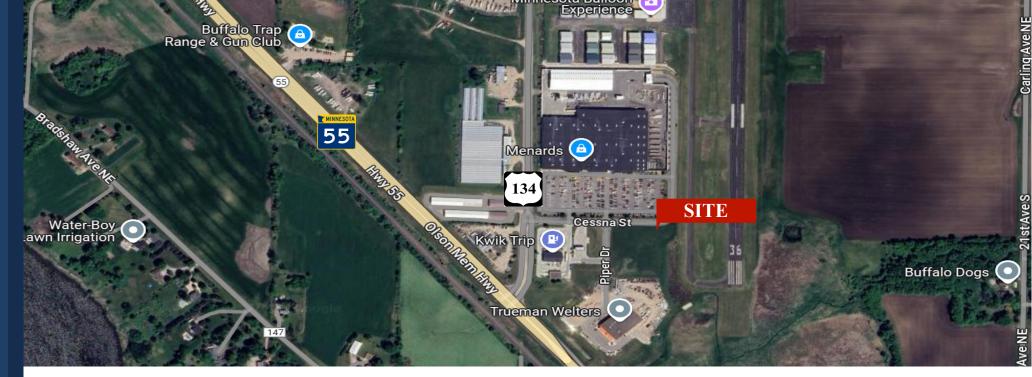

#### PROPERTY LOCATION

- \* North of Highway 55
- \* East of Cty Rd 134
- \* Businesses in the Area: Menard's, Truman Welters, KwikTrip, A&B Storage, Dan & Jerry's Greenhouses, Buffalo Municipal Airport, Buffalo Civic Center and more...

#### **TRAFFIC COUNTS - 2024**

\* Highway 55 - 14,982 VPD \* CR 134/Settler's Pkwy - 7,421 VPD