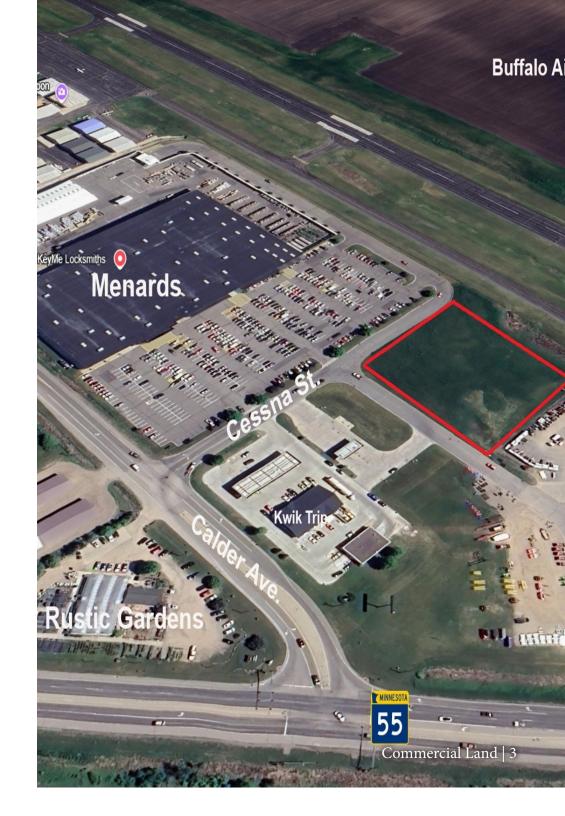

#### PROPERTY LOCATION

- \* North of Highway 55
- \* East of Cty Rd 134
- \* Businesses in the Area: Menard's, Truman Welters, KwikTrip, A&B Storage, Dan & Jerry's Greenhouses, Buffalo Municipal Airport, Buffalo Civic Center and more...

B-3 Highway Commercial

Other

- Ponding Done
- Water & Sewer hook-ups
- Height Restriction due to Airport
- No Competing use with Menard's lumber, paint, carpet, tile, hardware
- No competing use with KwikTrip coffee, tobacco, gas