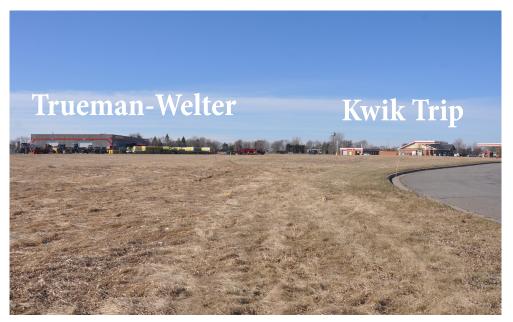

#### PROPERTY LOCATION

- \* North of Highway 55
- \* East of Cty Rd 134
- \* Businesses in the Area: Menard's, Truman Welters, KwikTrip, A&B Storage, Dan & Jerry's Greenhouses, Buffalo Municipal Airport, Buffalo Civic Center and more...