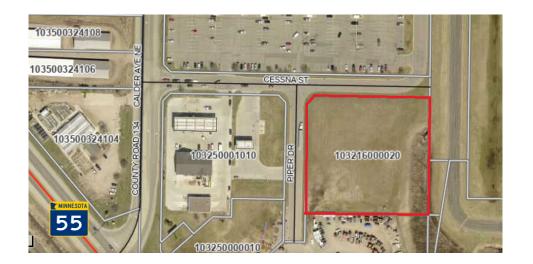

# Sale Price \$6.75/psf

Lot Size

2.60 Acres (Min. Divisible)

Wright County

PID 103-216-000020

2025 Taxes

\$10,594.00

Zoned