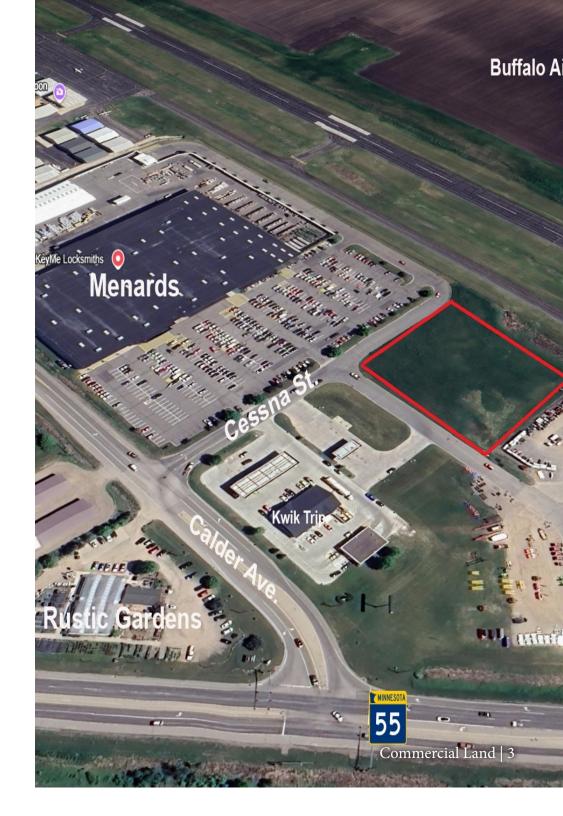

#### PROPERTY LOCATION

- \* North of Highway 55
- \* East of Cty Rd 134
- \* Businesses in the Area: Menard's, Truman Welters, KwikTrip, A&B Storage, Dan & Jerry's Greenhouses, Buffalo Municipal Airport, Buffalo Civic Center and more...