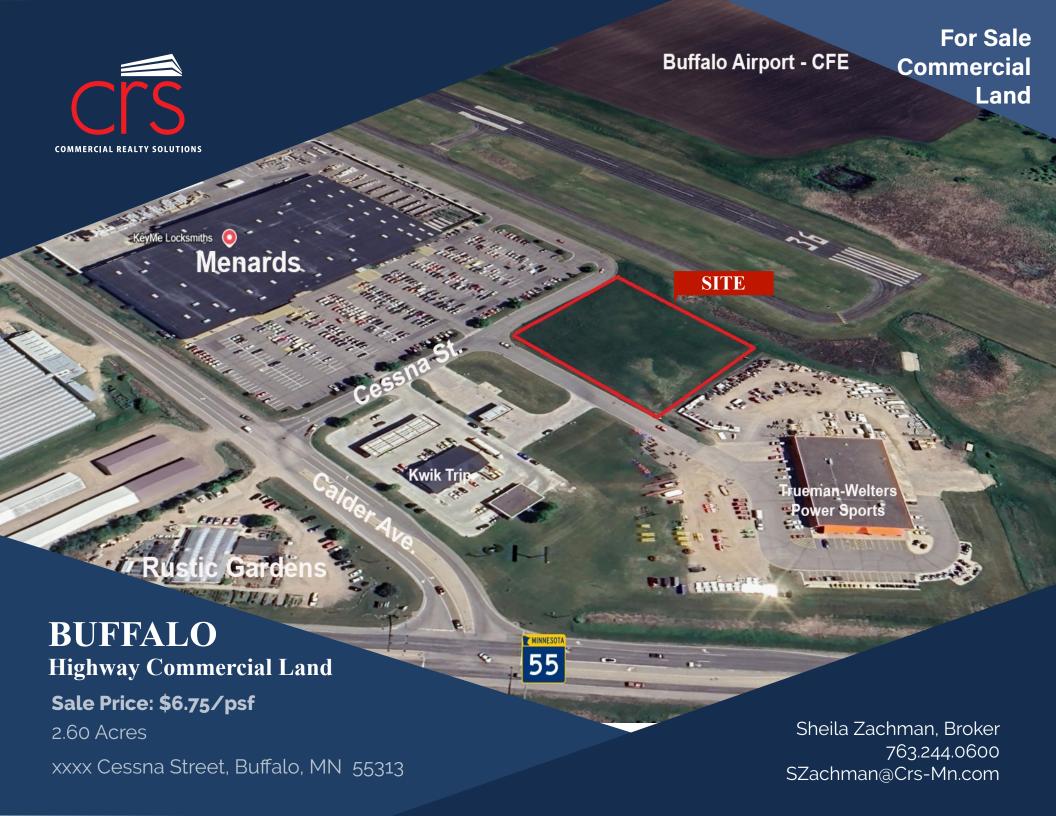

#### PROPERTY LOCATION

- \* North of Highway 55
- \* East of Cty Rd 134
- \* Businesses in the Area: Menard's, Truman Welters, KwikTrip, A&B Storage, Dan & Jerry's Greenhouses, Buffalo Municipal Airport, Buffalo Civic Center and more...

## PROPERTY OVERVIEW

# Sale Price \$6.75/psf

Lot Size

2.60 Acres (Min. Divisible)

Wright County

PID 103-216-000020

2025 Taxes

\$10,594.00

Zoned

B-3 Highway Commercial

Other

- Ponding Done
- Water & Sewer hook-ups
- Height Restriction due to Airport
- No Competing use with Menard's lumber, paint, carpet, tile, hardware
- No competing use with KwikTrip coffee, tobacco, gas