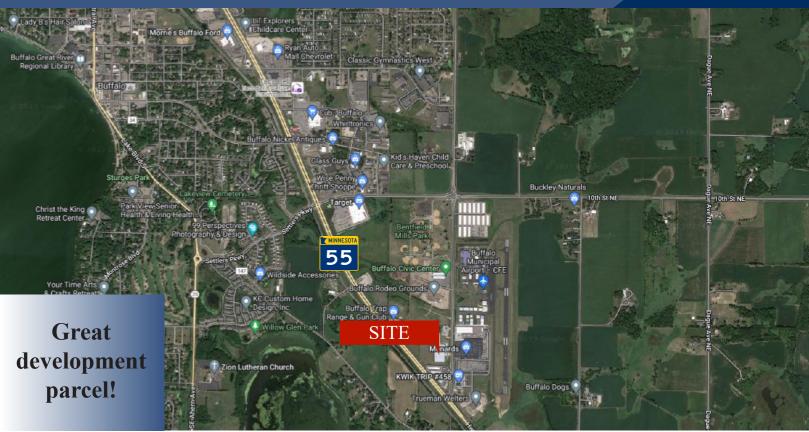

#### **LOCATION INFORMATION**

- \* Access to Highway 55 and **County Road 134**
- \* Retailers in the area include Target, Menards, Kwik Trip, Cub Foods, Ryan Auto Mall, Walgreens and Speedway
- \* Excellent development location directly across the street from Menards.

## For Sale Commercial Property xxx County Road 134 NE, Buffalo 55313

Great development parcel!

Contact:
WAYNE ELAM
(763) 229-4982
WElam@crs-mn.com