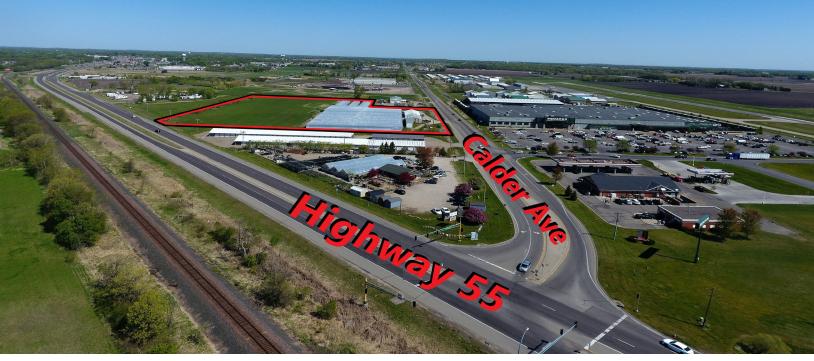

### PROPERTY INFORMATION

- \* SALES PRICE \$5.00/PSF
- \* Appx. 10.08 Acres
- \* Wright County
- \* PID 103-500-324101 (4.59 Acres)
- \* 2024 Taxes \$6,218.00
- \* PID 103-500-324103 (5.49 Acres)
- \* 2024 Taxes \$7,458.00
- \* Visibility and access to Highway 55 and County Road 134
- \* Across the Street from Menard's & Kwik Trip
- \* Excellent Development Opportunity
- \* An additional 5 Acres can be added to site.

#### **LOCATION INFORMATION**

- \* Access to Highway 55 and **County Road 134**
- \* Retailers in the area include Target, Menards, Kwik Trip, Cub Foods, Ryan Auto Mall, Walgreens and Speedway
- \* Excellent development location directly across the street from Menards.