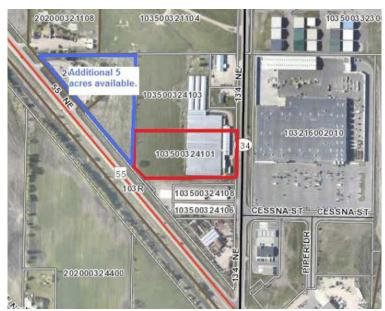

### PROPERTY INFORMATION

- \* SALES PRICE \$5.00/PSF
- \* Appx. 10.08 Acres
- \* Wright County
- \* PID 103-500-324101 (4.59 Acres)
- \* 2024 Taxes \$6,218.00
- \* PID 103-500-324103 (5.49 Acres)
- \* 2024 Taxes \$7,458.00
- \* Visibility and access to Highway 55 and County Road 134
- \* Across the Street from Menard's & Kwik Trip
- \* Excellent Development Opportunity
- \* An additional 5 Acres can be added to site.