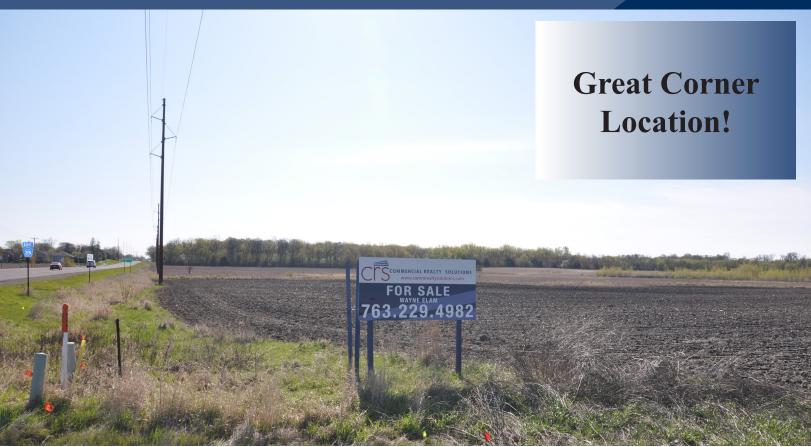

# For Sale Commercial/Residential Land C.R. 35 & C.R. 134, Buffalo 55313

#### PROPERTY INFORMATION

- \* Sales Price **\$1.50/psf**
- \* 37 Acres Divisible
- \* Wright County PID 202-000-282100
- \* 2024 Taxes \$256.00 (Green Acres)
- \* Wright County PID 202-000-282300
- \* 2024 Taxes \$452.00 (Green Acres)
- \* Current Zoning is Agriculture
- \* Future Land Use is Commercial
- \* Located East of Buffalo High School
- \* Near Wells Fargo Bank, Buffalo Wine & Spirits, Cub Foods, Tires Plus, Culver's, McDonald's, Target, Wal-Mart and much more!
- \* Quick Access to Highway 55

Contact:
WAYNE ELAM
(763) 229-4982
WElam@crs-mn.com