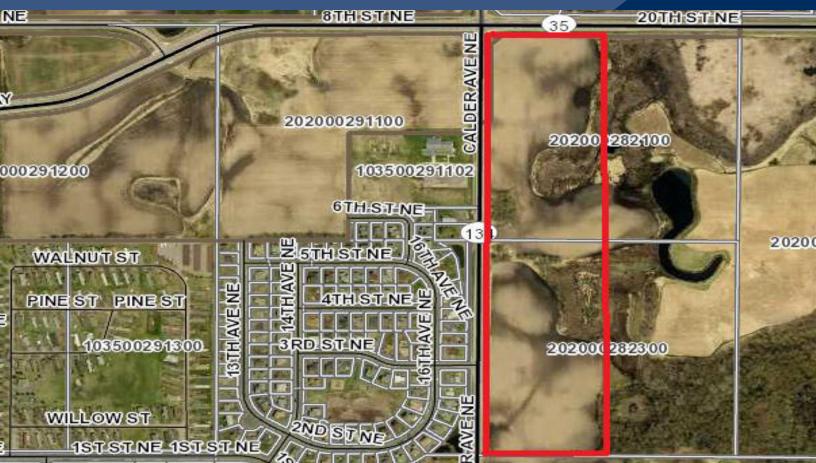

#### PROPERTY INFORMATION

- \* Sales Price **\$1.50/psf**
- \* 37 Acres Divisible
- \* Wright County PID 202-000-282100
- \* 2024 Taxes \$256.00 (Green Acres)
- \* Wright County PID 202-000-282300
- \* 2024 Taxes \$452.00 (Green Acres)
- \* Current Zoning is Agriculture
- \* Future Land Use is Commercial
- \* Located East of Buffalo High School
- \* Near Wells Fargo Bank, Buffalo Wine & Spirits, Cub Foods, Tires Plus, Culver's, McDonald's, Target, Wal-Mart and much more!
- \* Quick Access to Highway 55

#### **TRAFFIC COUNTS - 2023**

- \* Highway 55 18,000 VPD
- \* County Road 134 2,200 VPD
- \* County Road 35 3,850 VPD

**Contact: WAYNE ELAM** (763) 229-4982 WElam@crs-mn.com