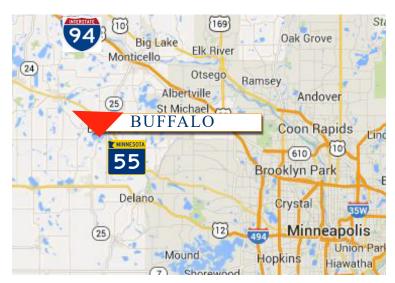

### **LOCATION INFORMATION**

- \* Quick and Easy Access to Highway 55 and County Road 35
- \* Major Retailers in the Area Include: Target, Menards, Cub Foods, Wal-Mart, and much more!