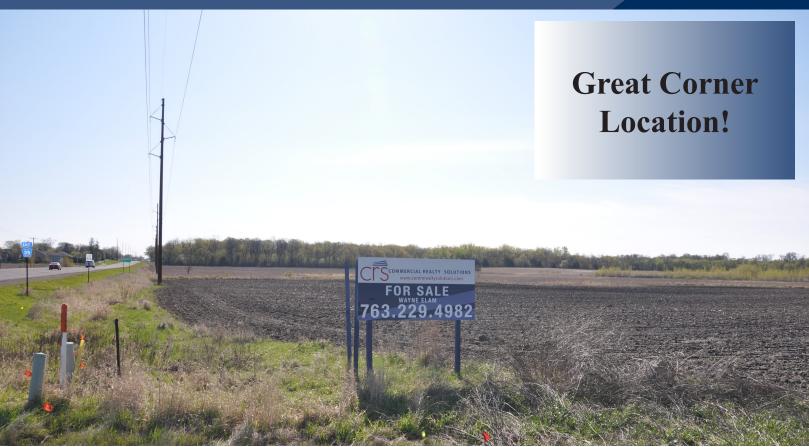

# For Sale Commercial/Residential Land C.R. 35 & C.R. 134, Buffalo 55313

#### PROPERTY INFORMATION

- \* Sales Price **\$1.50/psf**
- \* 37 Acres Divisible
- \* Wright County PID 202-000-282100
- \* 2023 Taxes \$230.00 (Green Acres)
- \* Wright County PID 202-000-282300
- \* 2023 Taxes \$422.00 (Green Acres)
- \* Current Zoning is Agriculture
- \* Future Land Use is Commercial
- \* Located East of Buffalo High School
- \* Near Wells Fargo Bank, Buffalo Wine & Spirits, Cub Foods, Tires Plus, Culver's, McDonald's, Target, Wal-Mart and much more!
- \* Quick Access to Highway 55

Contact:
WAYNE ELAM
(763) 229-4982
WElam@crs-mn.com