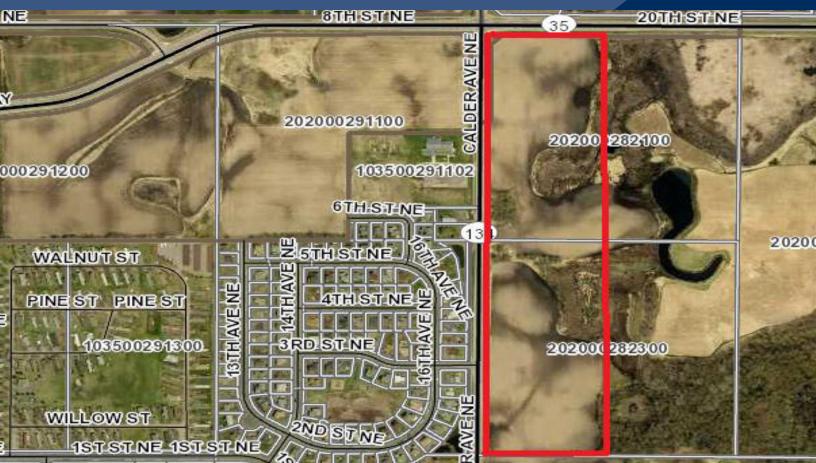

#### PROPERTY INFORMATION

- \* Sales Price **\$1.50/psf**
- \* 37 Acres Divisible
- \* Wright County PID 202-000-282100
- \* 2023 Taxes \$230.00 (Green Acres)
- \* Wright County PID 202-000-282300
- \* 2023 Taxes \$422.00 (Green Acres)
- \* Current Zoning is Agriculture
- \* Future Land Use is Commercial
- \* Located East of Buffalo High School
- \* Near Wells Fargo Bank, Buffalo Wine & Spirits, Cub Foods, Tires Plus, Culver's, McDonald's, Target, Wal-Mart and much more!
- \* Quick Access to Highway 55