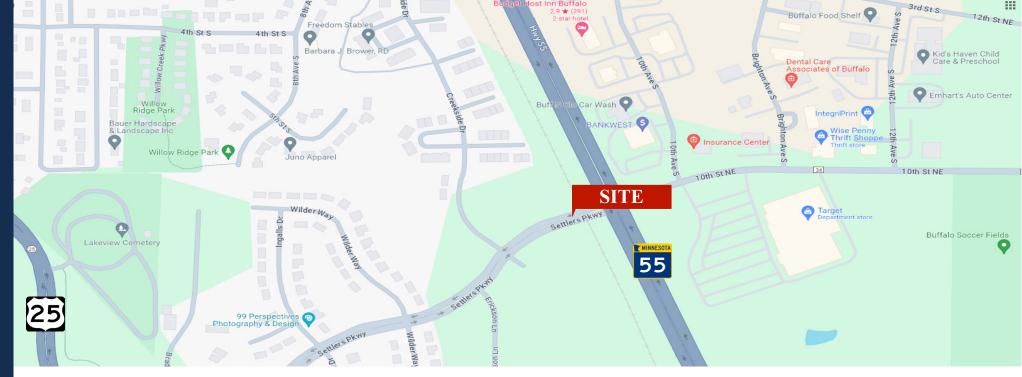

## PROPERTY LOCATION

- \* South of Hwy 55
- \* West of Settler's Parkway
- \* Quick & Easy Access to Hwy 55
- \* Great Visibility to Hwy 55
- \* Signalized Intersection (Hwy 55 & Settler's Pkwy)
- \* Adjacent to 82 Single Family Lots/Homes
- \* Businesses in the Area: Target, BankWest, Cub Foods, Menards, Ryan Auto Mall, Morrie's Ford, Little Explorers Daycare, Applebee's, Culver's, Coborn's, Country Inn & Suites and more...

## **TRAFFIC COUNTS - 2023**

\* Highway 55 - 14,982 VPD

\* Settler's Pkwy - 7,253 VPD