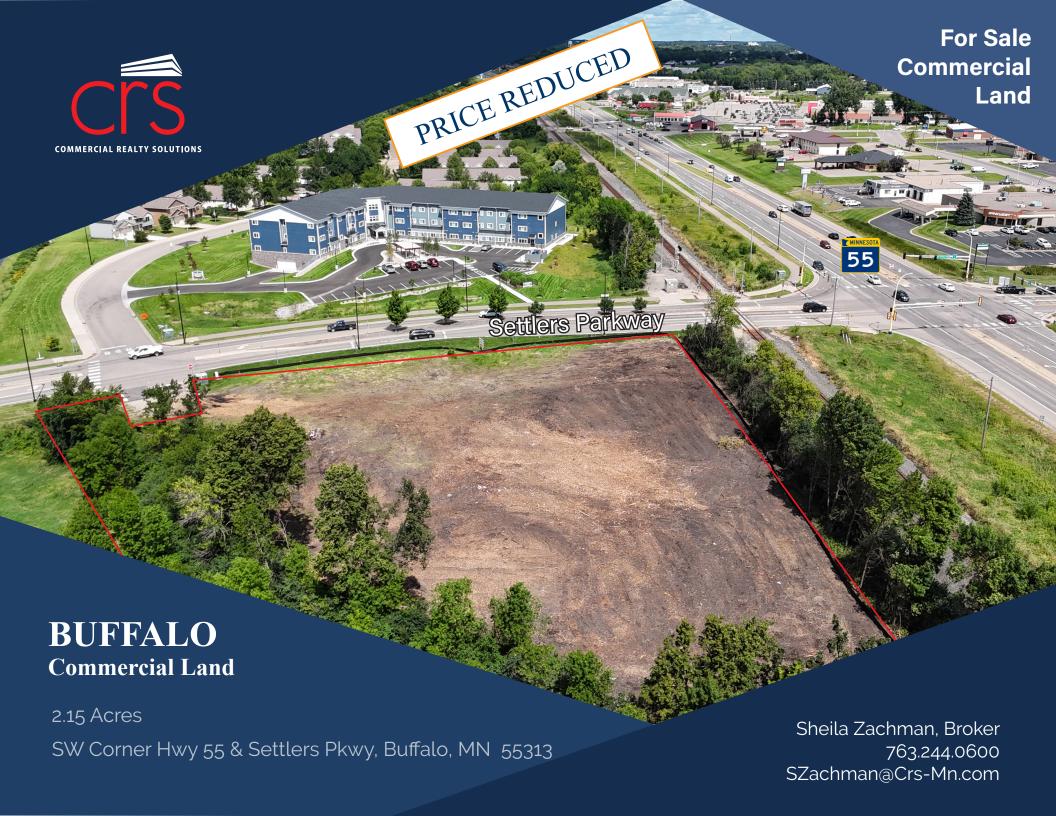

## PROPERTY LOCATION

- \* South of Hwy 55
- \* West of Settler's Parkway
- \* Quick & Easy Access to Hwy 55
- \* Great Visibility to Hwy 55
- \* Signalized Intersection (Hwy 55 & Settler's Pkwy)
- \* Adjacent to 82 Single Family Lots/Homes
- \* Businesses in the Area: Target, BankWest, Cub Foods, Menards, Ryan Auto Mall, Morrie's Ford, Little Explorers Daycare, Applebee's, Culver's, Coborn's, Country Inn & Suites and more...

## PROPERTY OVERVIEW

Sale Price \$750,000.00 Reduced to \$699,000.00

Lot Size

2.15 Acres

Wright County

PID 103-271-000010

2024 Taxes

TBD