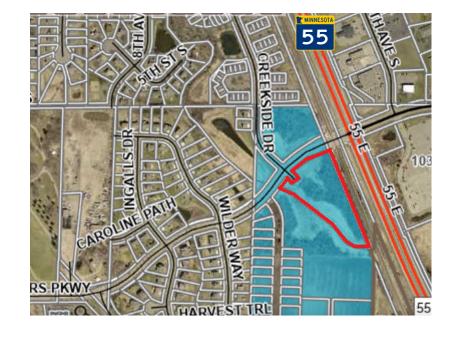

## PROPERTY LOCATION

- \* South of Hwy 55
- \* West of Settler's Parkway
- \* Quick & Easy Access to Hwy 55
- \* Great Visibility to Hwy 55
- \* Signalized Intersection (Hwy 55 & Settler's Pkwy)
- \* Adjacent to 82 Single Family Lots/Homes
- \* Businesses in the Area: Target, BankWest, Cub Foods, Menards, Ryan Auto Mall, Morrie's Ford, Little Explorers Daycare, Applebee's, Culver's, Coborn's, Country Inn & Suites and more...