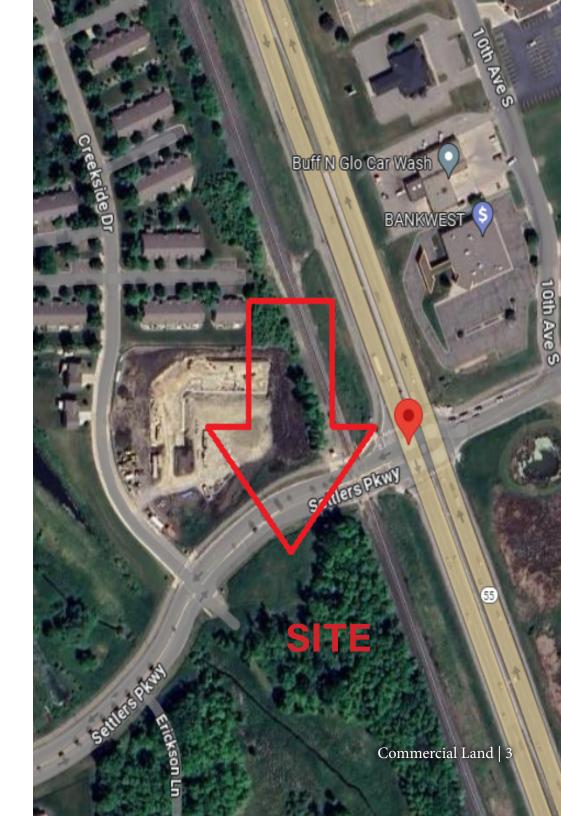

## PROPERTY LOCATION

- \* South of Hwy 55
- \* West of Settler's Parkway
- \* Quick & Easy Access to Hwy 55
- \* Great Visibility to Hwy 55
- \* Signalized Intersection (Hwy 55 & Settler's Pkwy)
- \* Adjacent to 82 Single Family Lots/Homes
- \* Businesses in the Area: Target, BankWest, Cub Foods, Menards, Ryan Auto Mall, Morrie's Ford, Little Explorers Daycare, Applebee's, Culver's, Coborn's, Country Inn & Suites and more...

## **TRAFFIC COUNTS - 2023**

\* Highway 55 - 14,982 VPD

\* Settler's Pkwy - 7,253 VPD