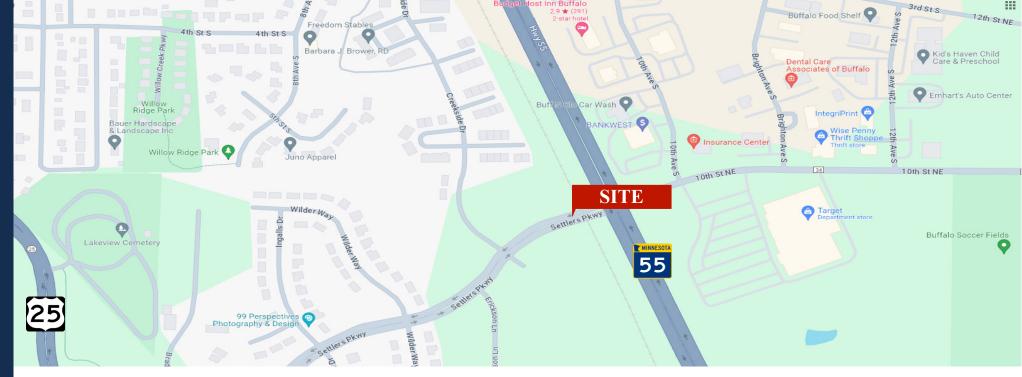

## PROPERTY LOCATION

- \* South of Hwy 55
- \* West of Settler's Parkway
- \* Quick & Easy Access to Hwy 55
- \* Great Visibility to Hwy 55
- \* Signalized Intersection (Hwy 55 & Settler's Pkwy)
- \* Adjacent to 82 Single Family Lots/Homes
- \* Businesses in the Area: Target, BankWest, Cub Foods, Menards, Ryan Auto Mall, Morrie's Ford, Little Explorers Daycare, Applebee's, Culver's, Coborn's, Country Inn & Suites and more...