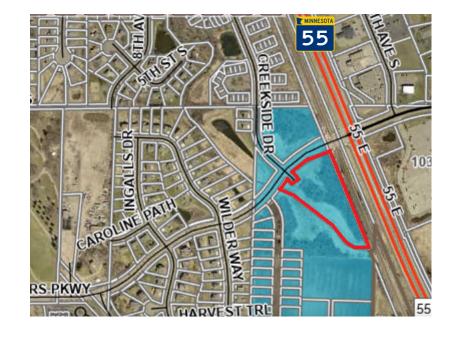

## PROPERTY LOCATION

- \* South of Hwy 55
- \* West of Settler's Parkway
- \* Quick & Easy Access to Hwy 55
- \* Great Visibility to Hwy 55
- \* Signalized Intersection (Hwy 55 & Settler's Pkwy)
- \* Adjacent to 82 Single Family Lots/Homes
- \* Businesses in the Area: Target, BankWest, Cub Foods, Menards, Ryan Auto Mall, Morrie's Ford, Little Explorers Daycare, Applebee's, Culver's, Coborn's, Country Inn & Suites and more...