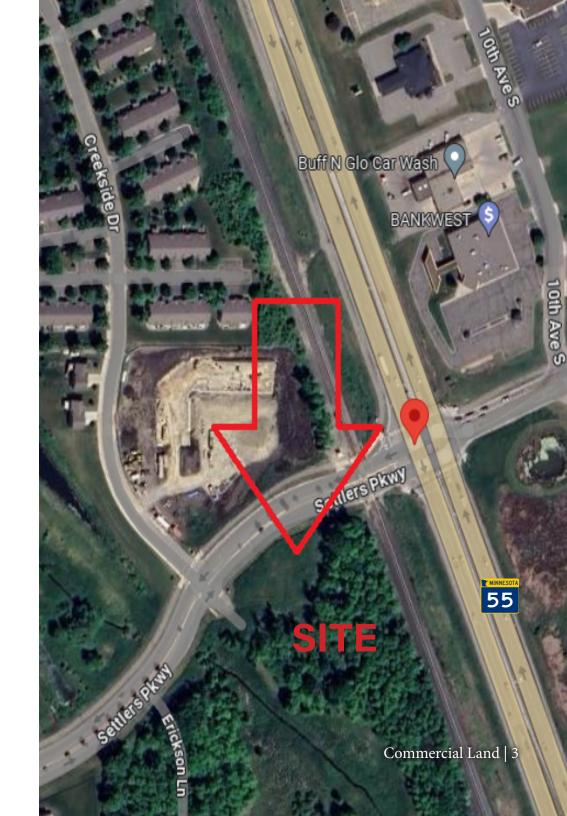

## PROPERTY LOCATION

- \* South of Hwy 55
- \* West of Settler's Parkway
- \* Quick & Easy Access to Hwy 55
- \* Great Visibility to Hwy 55
- \* Signalized Intersection (Hwy 55 & Settler's Pkwy)
- \* Adjacent to 82 Single Family Lots/Homes
- \* Businesses in the Area: Target, BankWest, Cub Foods, Menards, Ryan Auto Mall, Morrie's Ford, Little Explorers Daycare, Applebee's, Culver's, Coborn's, Country Inn & Suites and more...