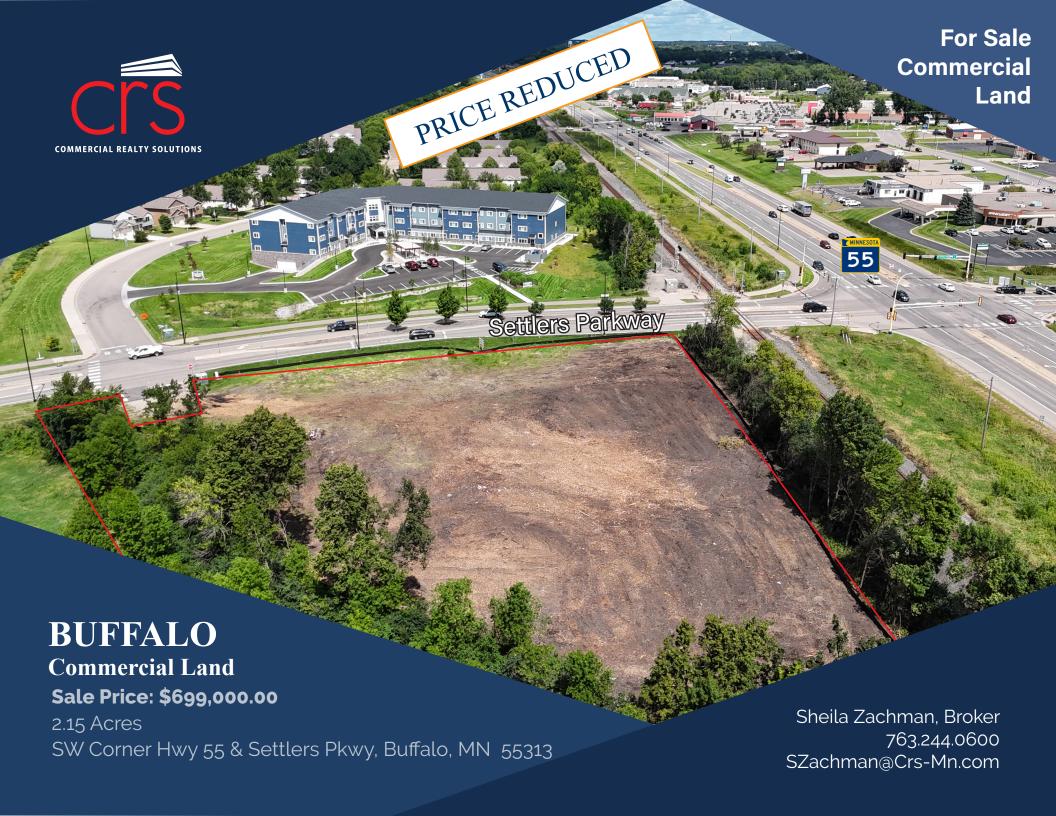

## PROPERTY LOCATION

- \* South of Hwy 55
- \* West of Settler's Parkway
- \* Quick & Easy Access to Hwy 55
- \* Great Visibility to Hwy 55
- \* Signalized Intersection (Hwy 55 & Settler's Pkwy)
- \* Adjacent to 82 Single Family Lots/Homes
- \* Businesses in the Area: Target, BankWest, Cub Foods, Menards, Ryan Auto Mall, Morrie's Ford, Little Explorers Daycare, Applebee's, Culver's, Coborn's, Country Inn & Suites and more...

## **TRAFFIC COUNTS - 2024**

\* Highway 55 - 14,982 VPD

\* Settler's Pkwy - 7,253 VPD

## PROPERTY OVERVIEW

Sale Price \$750,000.00 Reduced to \$699,000.00

Lot Size

2.15 Acres

Wright County

PID 103-271-000010

2025 Taxes

\$1,076.00

Zoned

Commercial

This information has been secured from sources we believe to be reliable, but we make no representations or warranties explained or implied as to the accuracy of the information. Buyer must verify the information and bears all risk for any inaccuracies.