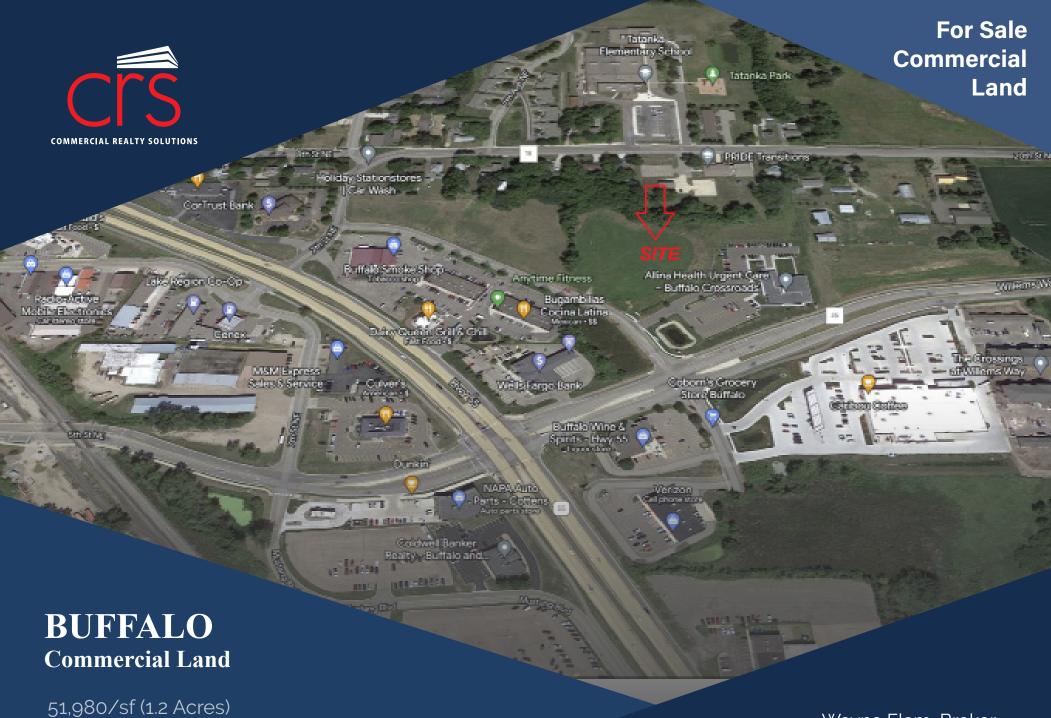

xxx Crossroads Campus Drive, Buffalo, MN 55313

Wayne Elam, Broker 763.229.4982 WElam@crs-mn.com

## PROPERTY LOCATION

- \* High Visibility Location
- \* Great Commercial Site
- \* Adjacent to Allina Clinic
- \* New Site Adjacent to New Home of SouthPoint Credit Union
- \* Businesses in the Area: Dairy Queen, McDonald's, Culver's, Wells Fargo, Verizon, Ryan's Chevrolet, Morrie's Ford, Coborn's Grocery Store, Lil' Explorers Childcare, Napa, Dunkin Donuts and more...

## **TRAFFIC COUNTS - 2023**

\* Highway 55 - 21,848 VPD \* County Road 35 - 10,308 VPD

## **PROPERTY OVERVIEW**

Sale Price \$8.00/psf

Lot Size

51,980/sf (1.2 Acres)

**Wright County** 

PID 103-251-001010

2024 Taxes

TBD