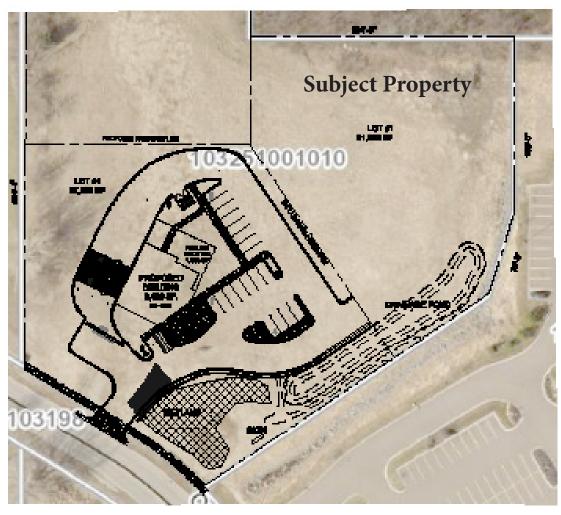

## **PROPERTY OVERVIEW**

Sale Price \$8.00/psf

Lot Size

51,980/sf (1.2 Acres)

**Wright County** 

PID 103-251-001010

2024 Taxes

TBD

## **SITE PLAN**

SITE PLAN - CREDIT UNION