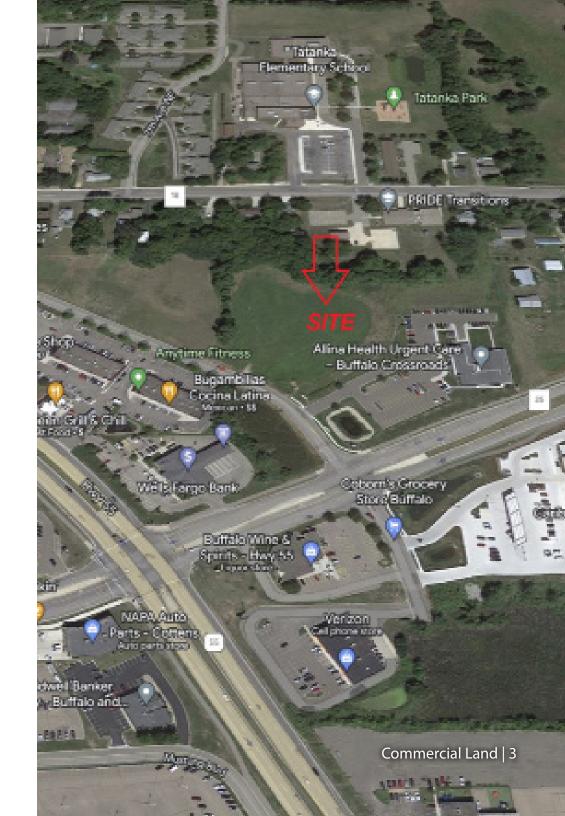

## PROPERTY LOCATION

- \* High Visibility Location
- \* Great Commercial Site
- \* Adjacent to Allina Clinic
- \* New Site Adjacent to New Home of SouthPoint Credit Union
- \* Businesses in the Area: Dairy Queen, McDonald's, Culver's, Wells Fargo, Verizon, Ryan's Chevrolet, Morrie's Ford, Coborn's Grocery Store, Lil' Explorers Childcare, Napa, Dunkin Donuts and more...