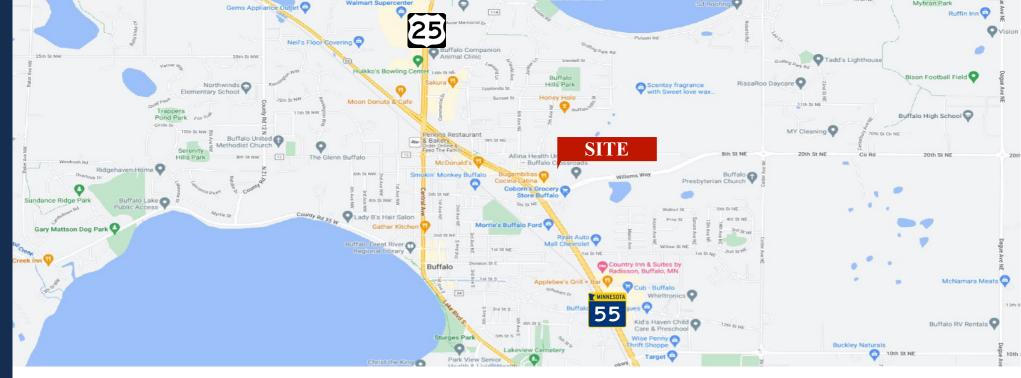

## PROPERTY LOCATION

- \* High Visibility Location
- \* Great Commercial Site
- \* Adjacent to Allina Clinic
- \* New Site Adjacent to New Home of SouthPoint Credit Union
- \* Businesses in the Area: Dairy Queen, McDonald's, Culver's, Wells Fargo, Verizon, Ryan's Chevrolet, Morrie's Ford, Coborn's Grocery Store, Lil' Explorers Childcare, Napa, Dunkin Donuts and more...