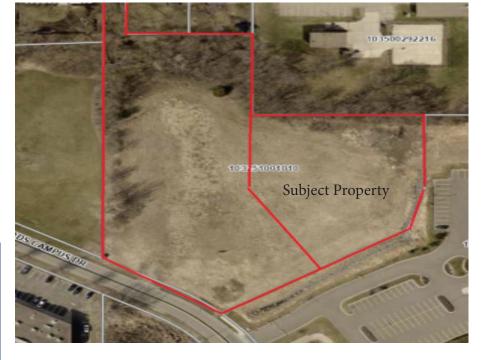

xxx Crossroads Campus Drive, Buffalo, MN 55313

Wayne Elam, Broker 763.229.4982 WElam@crs-mn.com



## PROPERTY LOCATION

- \* High Visibility Location
- \* Great Commercial Site
- \* Adjacent to Allina Clinic
- \* New Site Adjacent to New Home of SouthPoint Credit Union
- \* Businesses in the Area: Dairy Queen, McDonald's, Culver's, Wells Fargo, Verizon, Ryan's Chevrolet, Morrie's Ford, Coborn's Grocery Store, Lil' Explorers Childcare, Napa, Dunkin Donuts and more...

## **TRAFFIC COUNTS - 2023**

\* Highway 55 - 21,848 VPD \* County Road 35 - 10,308 VPD



## **PROPERTY OVERVIEW**

Sale Price \$8.00/psf

Lot Size

51,980/sf (1.2 Acres)

**Wright County** 

PID 103-251-001010

2024 Taxes

TBD

Zoned

**B-4 Highway Commercial** 

This information has been secured from sources we believe to be reliable, but we make no representations or warranties explained or implied as to the accuracy of the information. Buyer must verify the information and bears all risk for any inaccuracies.



## **SITE PLAN**





SITE PLAN - CREDIT UNION