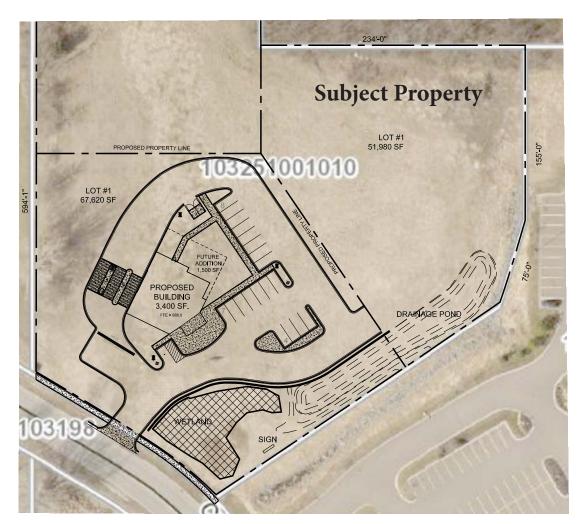

## **SITE PLAN**

This information has been secured from sources we believe to be reliable, but we make no representations or warranties explained or implied as to the accuracy of the information. Buyer must verify the information and bears all risk for any inaccuracies.

1010 Mainstreet, Suite 100 Hopkins, MN. 55343 Tel: 952.278.8880

SOUTHPOINT FCU BUFFALO, MN

> PROJECT #: 221153 DATE: 03-06-2023

<sup>внеп:</sup> *51.0*