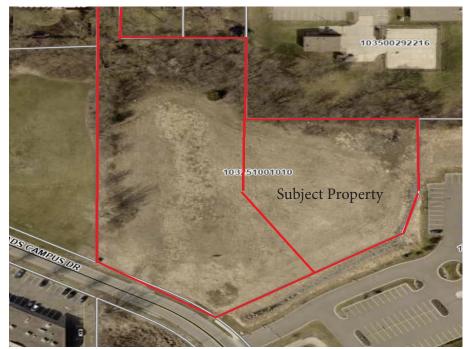

## **BUFFALO** Commercial Land

51,980/sf (1.2 Acres) xxx Crossroads Campus Drive, Buffalo, MN 55313

Coun

6

6795

Wayne Elam, Broker 763.229.4982 WElam@crs-mn.com

| PROPERTY OVERVIEW<br>Sale Price<br>\$8.00/psf                                                                                         |                                                     |                                                          | Elementary Sch                                     | Tatanka Park                           |
|---------------------------------------------------------------------------------------------------------------------------------------|-----------------------------------------------------|----------------------------------------------------------|----------------------------------------------------|----------------------------------------|
|                                                                                                                                       |                                                     | 18                                                       |                                                    | PRIDE Transitions                      |
| Lot Size                                                                                                                              | 51,980/sf (1.2 Acres)                               | 25                                                       |                                                    | IN THE REAL PROPERTY OF                |
| Wright County                                                                                                                         | PID 103-251-001010                                  | B Shop Anytime                                           | Fitness Allina H<br>– Bu<br>ugambilias             | Health Urgent Care<br>ffalo Crossroads |
| 2024 Taxes                                                                                                                            | TBD                                                 | een Grill & Chill<br>st Food • \$                        | Mexican • \$\$                                     |                                        |
| Zoned                                                                                                                                 | B-4 Highway Commercial                              | kin'<br>NAPA Auto<br>Parts - Cottens<br>Auto parts store | Buffalo Wine &<br>Spirits - Hwy 55<br>Liquor store | oborn's Grocery<br>Store Buffalo       |
| ormation has been secured from sources w<br>tations or warranties explained or implied<br>e information and bears all risk for any in | l as to the accuracy of the information. Buyer must | dwell Banker<br>- Buffalo and<br>- EAAEA<br>Mustance     |                                                    | Commercial Land   3                    |