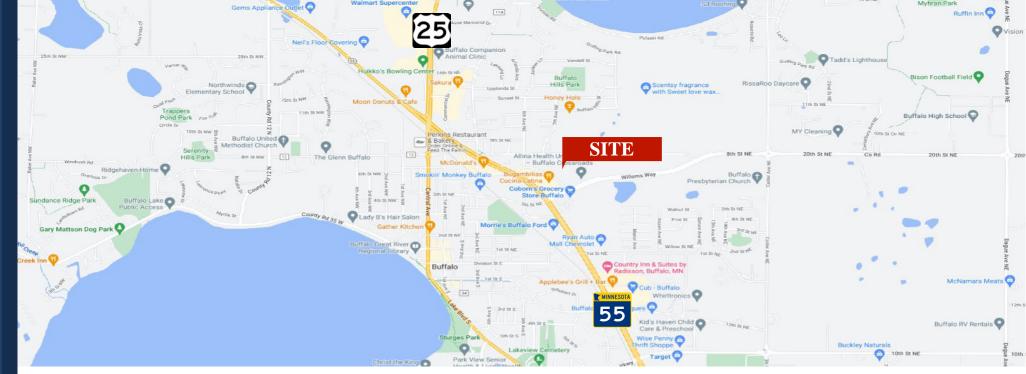

## PROPERTY LOCATION

- \* High Visibility Location
- \* Great Commercial Site
- \* Adjacent to Allina Clinic
- \* New Site Adjacent to New Home of SouthPoint Credit Union
- \* Businesses in the Area:

Dairy Queen, McDonald's, Culver's, Wells Fargo, Verizon, Ryan's Chevrolet, Morrie's Ford, Coborn's Grocery Store, Lil' Explorers Childcare, Napa, Dunkin Donuts and more...

## **TRAFFIC COUNTS - 2023** \* Highway 55 - 21,848 VPD \* County Road 35 - 10,308 VPD

The information contained herein was obtained from sources believed to be reliable, but Commercial Realty Solutions has not verified nor has any knowledge regarding the accuracy of information and makes no representation or warranty concerning the same. Therefore, Commercial Realty Solutions disclaims all liabilities in connection with any inaccuracies or incompleteness. This marketing material is for the implicit use by Commercial Realty Solutions for the marketing of their listings and is not for use by other brekerage(s). Commercial Land | 2