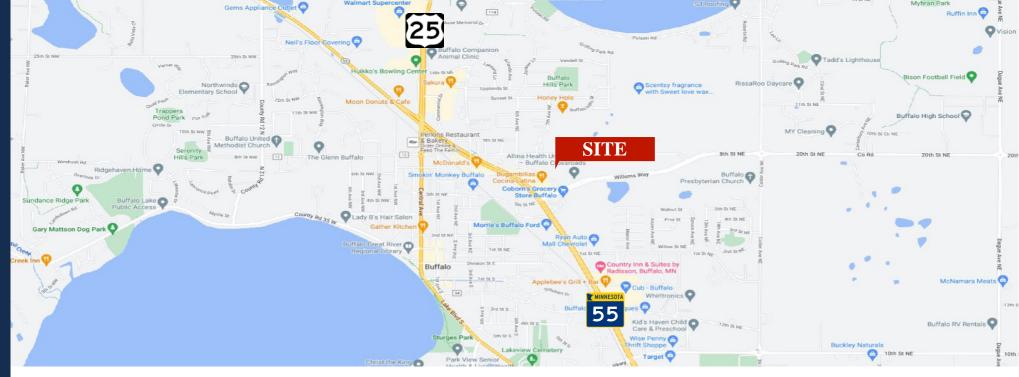

## PROPERTY LOCATION

- \* High Visibility Location
- \* Great Commercial Site
- \* Adjacent to Allina Clinic
- \* New Site Adjacent to New Home of SouthPoint Credit Union
- \* Businesses in the Area: Dairy Queen, McDonald's, Culver's, Wells Fargo, Verizon, Ryan's Chevrolet, Morrie's Ford, Coborn's Grocery Store, Lil' Explorers Childcare, Napa, Dunkin Donuts and more...