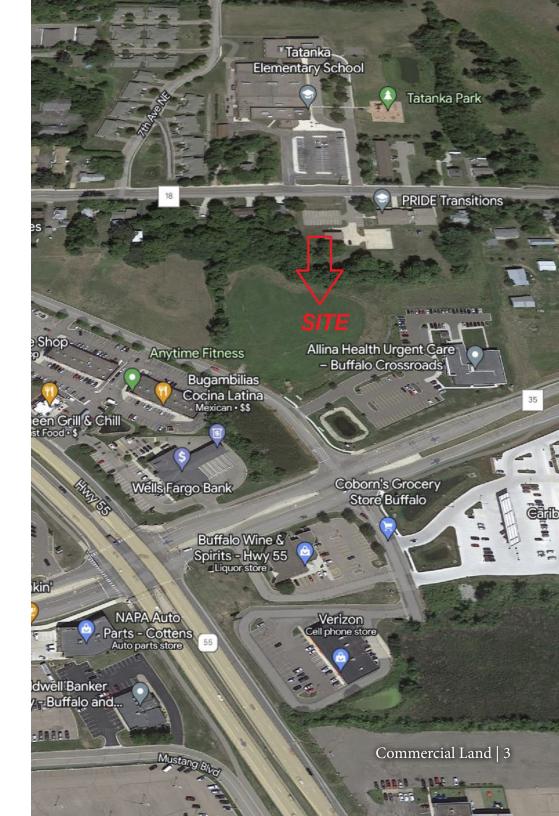

## PROPERTY LOCATION

- \* High Visibility Location
- \* Great Commercial Site
- \* Adjacent to Allina Clinic
- \* New Site Adjacent to New Home of SouthPoint Credit Union
- \* Businesses in the Area: Dairy Queen, McDonald's, Culver's, Wells Fargo, Verizon, Ryan's Chevrolet, Morrie's Ford, Coborn's Grocery Store, Lil' Explorers Childcare, Napa, Dunkin Donuts and more...