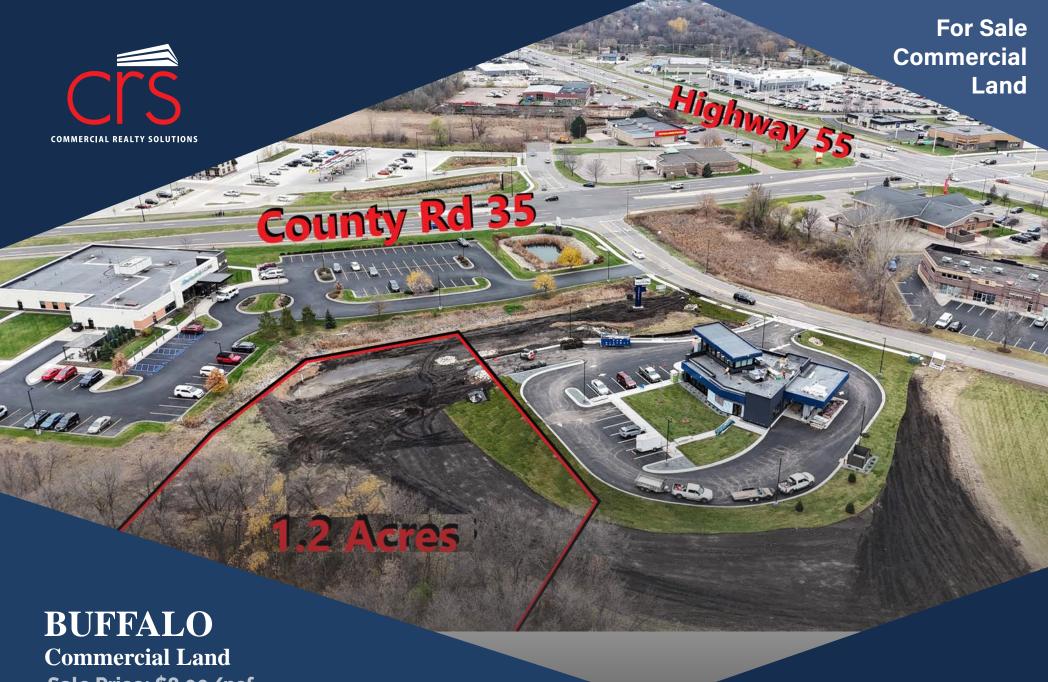

Sale Price: \$8.00/psf

51,980/sf (1.2 Acres) xxx Crossroads Campus Drive, Buffalo, MN 55313

Wayne Elam, Broker 763.229.4982 WElam@crs-mn.com

## PROPERTY LOCATION

- \* High Visibility Location
- \* Great Commercial Site
- \* Adjacent to Allina Clinic
- \* New Site Adjacent to New Home of SouthPoint Credit Union
- \* Businesses in the Area: Dairy Queen, McDonald's, Culver's, Wells Fargo, Verizon, Ryan's Chevrolet, Morrie's Ford, Coborn's Grocery Store, Lil' Explorers Childcare, Napa, Dunkin Donuts and more...

## **TRAFFIC COUNTS - 2024**

\* Highway 55 - 21,848 VPD \* County Road 35 - 10,308 VPD

## **PROPERTY OVERVIEW**

Sale Price \$8.00/psf

Lot Size

51,980/sf (1.2 Acres)

Wright County

PID 103-251-001010

2025 Taxes

\$17,916.00