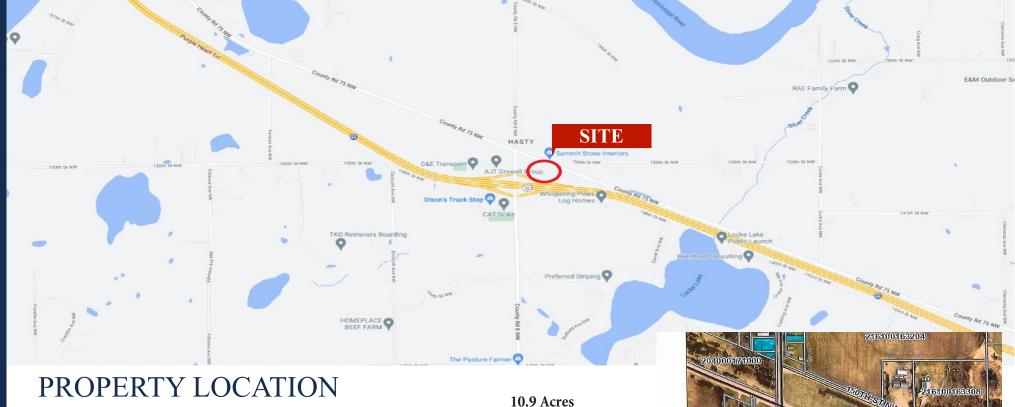

- \* North of I-94
- \* South of County Road 75
- \* Easy Access to Interstate & County Road

## PROPERTY OVERVIEW

Sale Price \$1,500,000.00

Lot Size 10.9 + .37 Acres

Building Size 2,820/sf

Built 1997/1998

Wright County 216-100-212202 (10.9 Acres)

216-100-163303 (.37 Acres)

2025 Taxes \$11,312.00 Assessments \$60.00