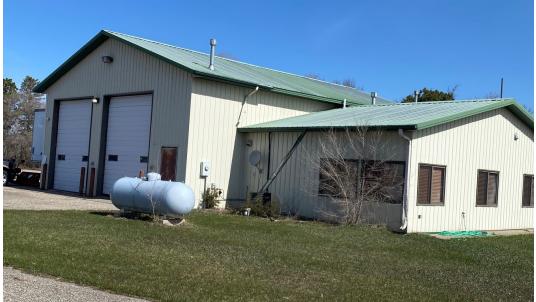

# **CLEARWATER**

**COMMERCIAL LAND/BUILDING** 

**Sale Price: \$1,500,000.00** 

**11.27 Acres** (Building Size: 2,820/sf)

15007 County Road 75 NW, Clearwater, MN 55320

Sheila Zachman, Broker 763.244.0600 SZachman@Crs-Mn.com

Electrical

240 volt

Other

Building has Well & Septic

Alarm System

Clear Height

15'

Overhead Doors

(4) 14' x 10' Overhead Doors (Drive-Thru)

# INTERIOR/EXTERIOR

This information has been secured from sources we believe to be reliable, but we make no representations or warranties explained or implied as to the accuracy of the information. Buyer must verify the information and bears all risk for any inaccuracies.