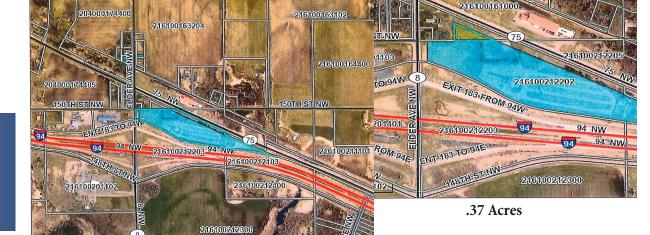

## PROPERTY OVERVIEW

Sale Price \$1,500,000.00

Lot Size 10.9 + .37 Acres

Building Size 2,820/sf

Built 1997/1998

Wright County 216-100-212202 (10.9 Acres)

216-100-163303 (.37 Acres)

2025 Taxes \$11,312.00 Assessments \$60.00