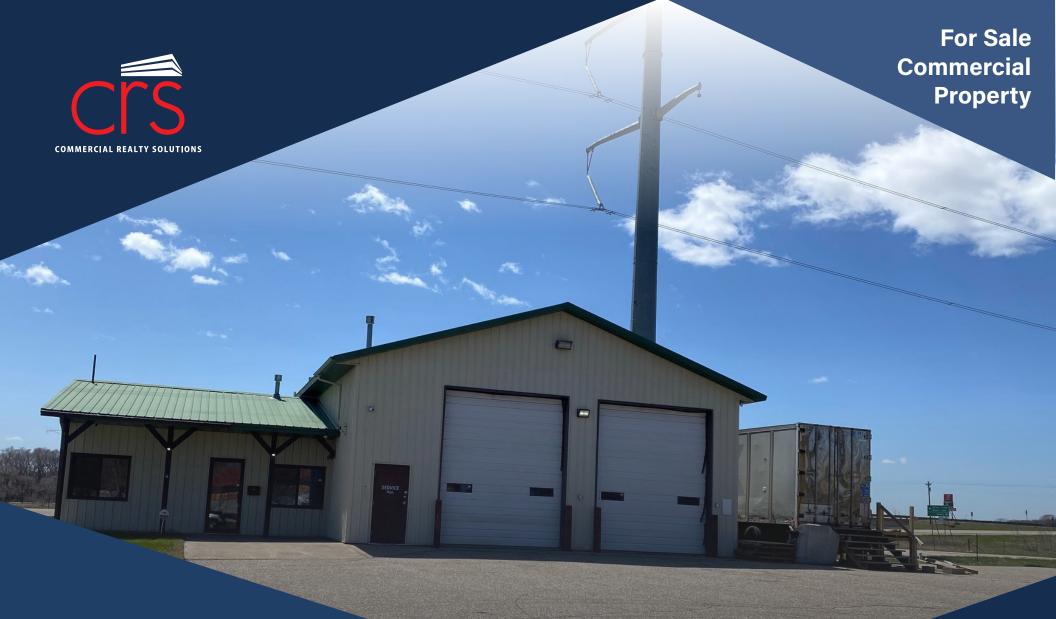

# **CLEARWATER**

**COMMERCIAL LAND/BUILDING** 

**Sale Price: \$1,500,000.00** 

**11.27 Acres** (Building Size: 2,820/sf)

15007 County Road 75 NW, Clearwater, MN 55320

Sheila Zachman, Broker 763.244.0600 SZachman@Crs-Mn.com

# **BUILDING OVERVIEW**

Office

768/sf (3 Offices, Reception Area and Restrooms)

Warehouse/Shop

2,052/sf

HVAC

Office (Heat & A/C)

Warehouse/Shop (Heat Only)

Electrical

240 volt

Other

Building has Well & Septic

Alarm System

Clear Height

15'

Overhead Doors

(4) 14' x 10' Overhead Doors (Drive-Thru)