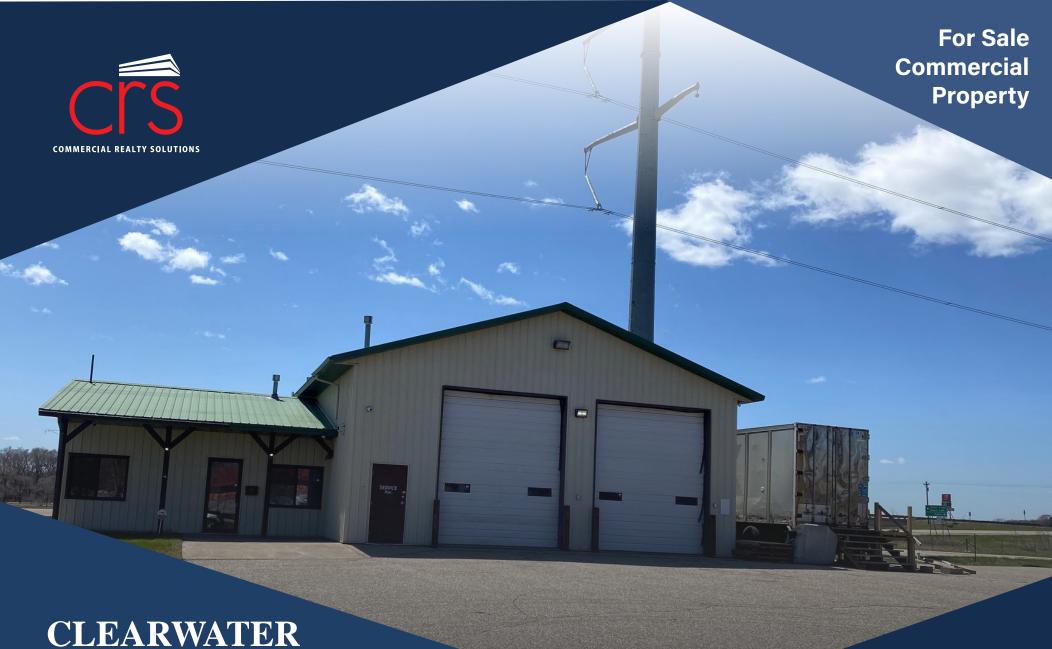

# COMMERCIAL LAND/BUILDING

**11.27 Acres** (Building Size: 2,820/sf)

15007 County Road 75 NW, Clearwater, MN 55320

Sheila Zachman, Broker 763.244.0600 SZachman@Crs-Mn.com

- \* North of I-94
- \* South of County Road 75
- \* Easy Access to Interstate & County Road

## **PROPERTY OVERVIEW**

Sale Price \$1,500,000.00

Lot Size

10.9 + .37 Acres

**Building Size** 

2,820/sf

Built

1997/1998

### **BUILDING OVERVIEW**

Office

768/sf (3 Offices, reception area and restrooms)

Warehouse/Shop

2,052/sf

**HVAC** 

Office (Heat & A/C)

Warehouse/Shop (Heat Only)