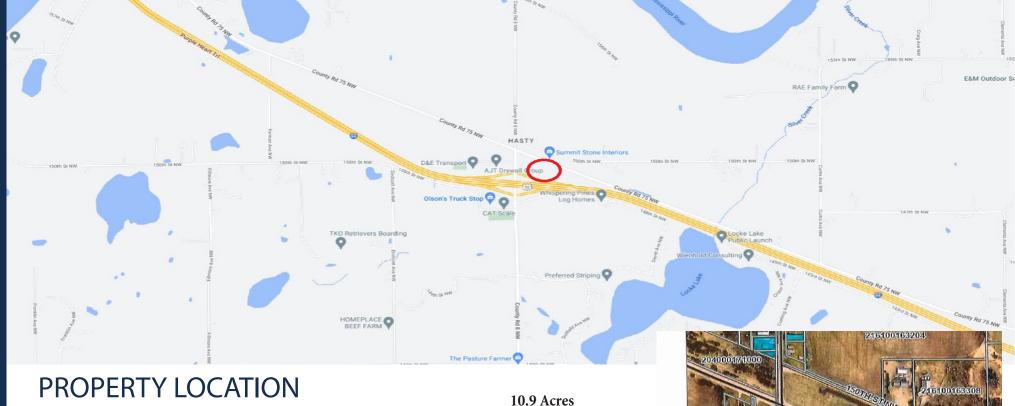

# COMMERCIAL LAND/BUILDING

**11.27 Acres** (Building Size: 2,820/sf)

15007 County Road 75 NW, Clearwater, MN 55320

Sheila Zachman, Broker 763.244.0600 SZachman@Crs-Mn.com

- \* North of I-94
- \* South of County Road 75
- \* Easy Access to Interstate & County Road

Wright County

216-100-212202 (10.9 Acres)

216-100-163303 (.37 Acres)

2024 Taxes

\$11,359.00

\$188.00

Zoned

**Highway Commercial** 