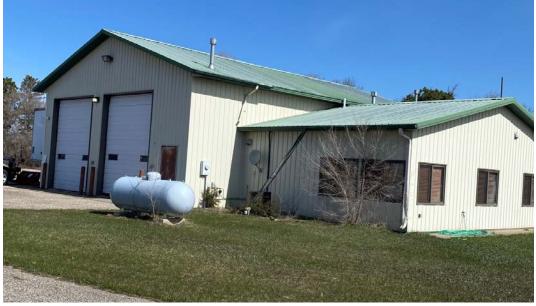

### **BUILDING OVERVIEW**

Office

768/sf (3 Offices, reception area and restrooms)

Warehouse/Shop

2,052/sf

**HVAC** 

Office (Heat & A/C)

Warehouse/Shop (Heat Only)

Electrical

240 volt

Other

Building has Well & Septic

Alarm System

Clear Height

15'

**Overhead Doors** 

(4) 14' x 10' Overhead Doors (Drive-Thru)

# INTERIOR/EXTERIOR

This information has been secured from sources we believe to be reliable, but we make no representations or warranties explained or implied as to the accuracy of the information. Buyer must verify the information and bears all risk for any inaccuracies.