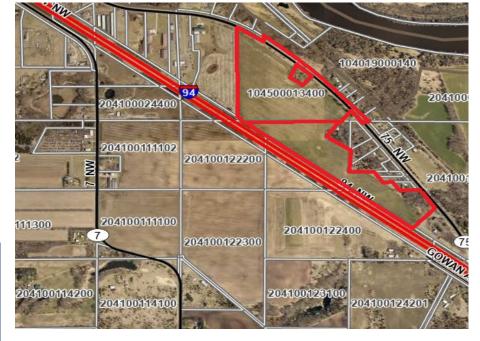

## PROPERTY OVERVIEW

Sale Price \$2.60/psf

Lot Size

Approx. 38 Acres

(Variable Lot Sizes)

Wright County

PID 104-500-122-100

PID 104-500-013-400 (Portion)

2024 Taxes

TBD

Zoned

Industrial - 2015 Comp Plan

Storage

**Outdoor Storage Allowed** 

Sites

Level