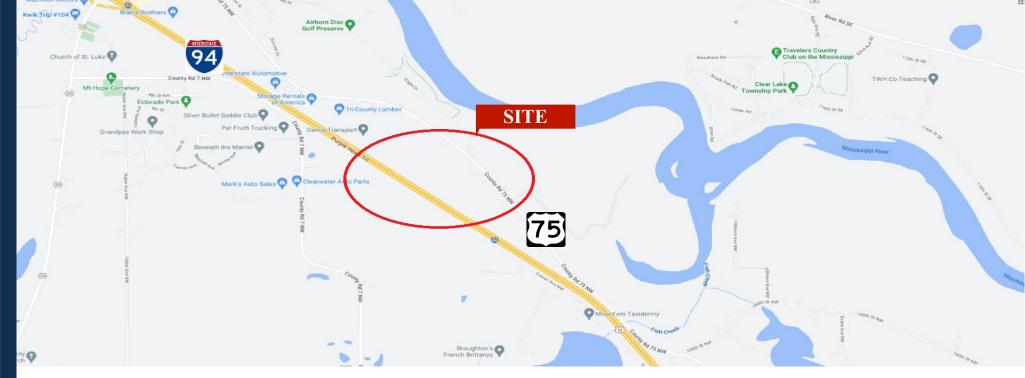

## PROPERTY LOCATION

- \* Excellent Visibility
- \* High Traffic Counts
- \* Easy Access
- \* Flexible Zoning
- \* Businesses in the Area: TL Diversified, Danco Transport, Tri-County Lumber, Interstate Automotive, Authority Fence & Deck

Clearwater Truck Center and more...

## **TRAFFIC COUNTS - 2023**

\* I-94 - 41,134 VPD

\* County Road 75 NW - 2,741 VPD