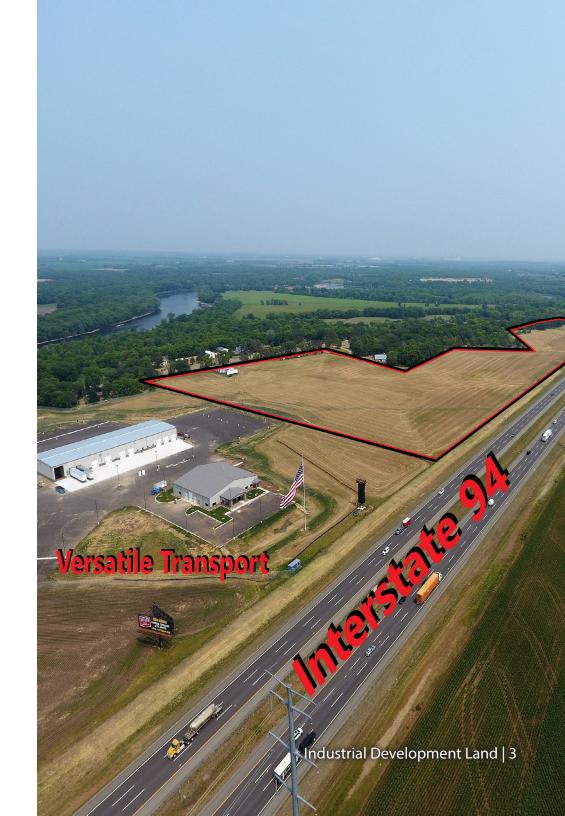

## PROPERTY LOCATION

- \* Excellent Visibility
- \* High Traffic Counts
- \* Easy Access
- \* Flexible Zoning
- \* Businesses in the Area: TL Diversified, Danco Transport, Tri-County Lumber, Interstate Automotive, Authority Fence & Deck

Clearwater Truck Center and more...

## **TRAFFIC COUNTS - 2023**

\* I-94 - 41,134 VPD

\* County Road 75 NW - 2,741 VPD