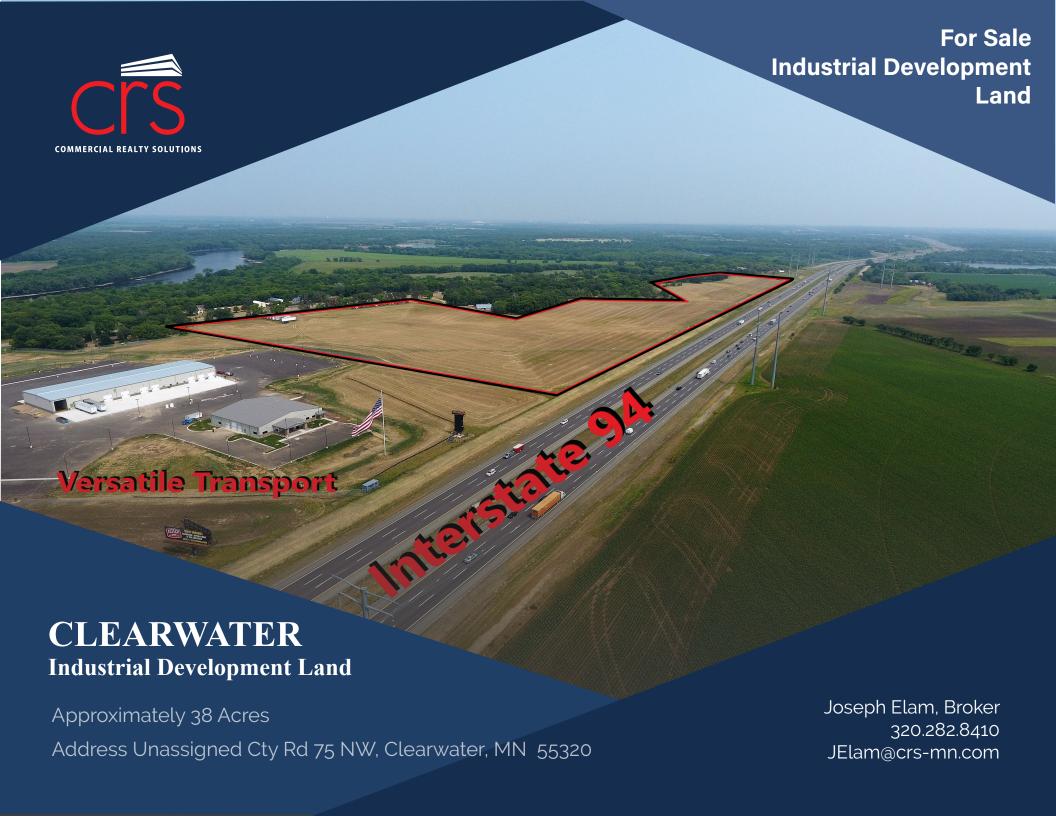

## PROPERTY LOCATION

- \* Excellent Visibility
- \* High Traffic Counts
- \* Easy Access
- \* Flexible Zoning
- \* Businesses in the Area: TL Diversified, Danco Transport, Tri-County Lumber, Interstate Automotive, Authority Fence & Deck

Clearwater Truck Center and more...

## **TRAFFIC COUNTS - 2023**

\* I-94 - 41,134 VPD

\* County Road 75 NW - 2,741 VPD

## PROPERTY OVERVIEW

Sale Price \$2.60/psf

Lot Size

Approx. 38 Acres

(Variable Lot Sizes)

Wright County

PID 104-500-122-100

PID 104-500-013-400 (Portion)