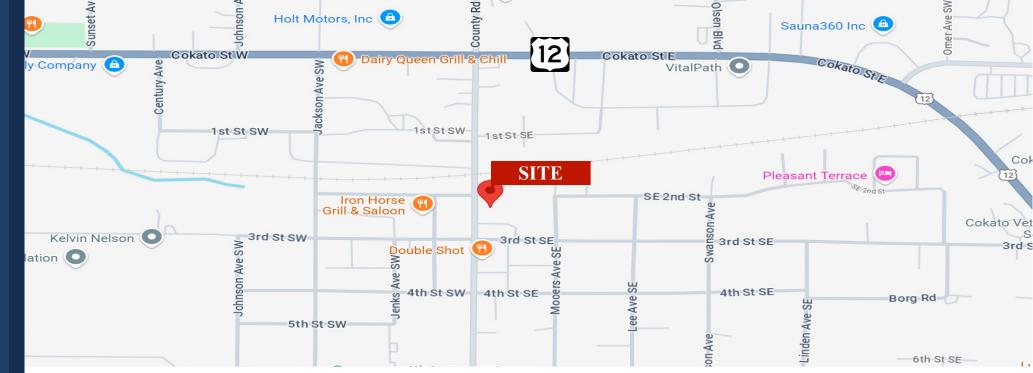

## PROPERTY LOCATION

- \* South of Highway 12
- \* East of Broadway Ave S
- \* Busy Location on Broadway Ave S
- \* Great Visibility
- \* Businesses in the Area:
- Keaveny Drug, Iron Horse Grill & Saloon, Dairy Queen, Casey's, KwikTrip, Holt Motors and more.

#### TRAFFIC COUNTS - 2023 \* Highway 12 - 10,700 VPD \* Broadway Ave S - 4,600 VPD

The information contained herein was obtained from sources believed to be reliable, but Commercial Realty Solutions has not verified nor has any knowledge regarding the accuracy of information and makes no representation or warranty concerning the same. Therefore, Commercial Realty Solutions disclaims all liabilities in connection with any inaccuracies or incompleteness. This marketing material is for the implicit use by Commercial Realty Solutions for the marketing of their listings and is not for use by other brekerage(s).