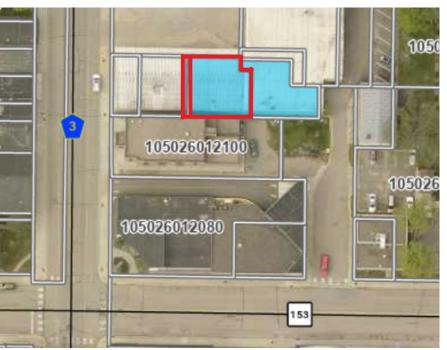

| PROPERTY OVERVIEW                                                |                                          |
|------------------------------------------------------------------|------------------------------------------|
| Lease Rate<br>\$12.00/psf NNN<br>Operating Expense<br>\$2.50/psf |                                          |
| Building Size                                                    | 6,358/sf                                 |
| Space Available                                                  | 1,700/sf                                 |
| Wright County                                                    | PID 105-038-001040<br>PID 105-038-001050 |
| Zoned                                                            | C-1 Central Business District            |
| Built                                                            | 1984                                     |
| Floors                                                           | One (1)                                  |
| Parking                                                          | Multiple                                 |
|                                                                  |                                          |
|                                                                  |                                          |
|                                                                  |                                          |