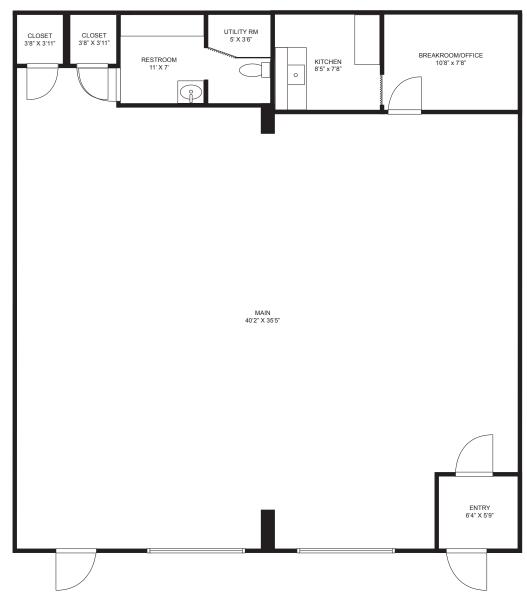

# **FLOOR PLAN**

#### **BUILDING INFORMATION**

- \* Open Floor Plan with Kitchenette
- \* Large Windows
- \* Mall is Fully Occupied
- \* Move-in Ready Retail or Office