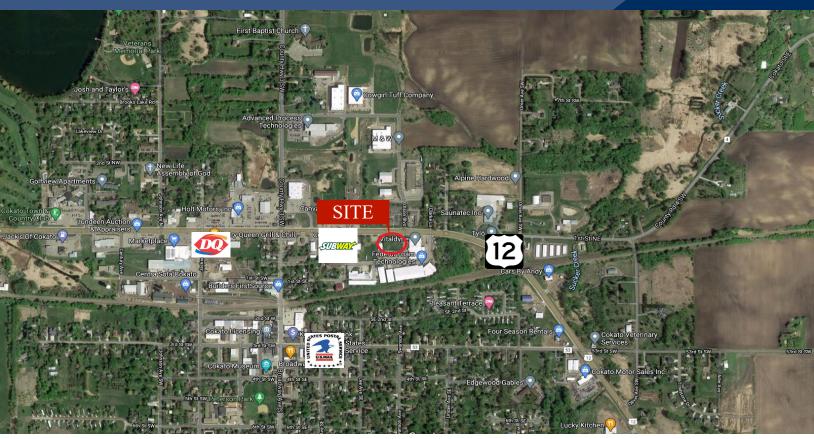

## For Sale Commercial Land 370 East Cokato St., Cokato 55321

## PROPERTY INFORMATION

- \* Sales Price \$149,000.00
  Reduced to \$110,000.00
- \* 36,880/sf (.85 Acres)
- \* Wright County PID 105-027-001150
- \* 2024 Taxes \$1,878.00
- \* Zoned: C-2 Highway Commercial
- \* Great Highway Visibility and Access
- \* Businesses in the Area Include:
  Allina Clinic, Cenex, Napa Auto,
  Subway, Casey's, Dairy Queen,
  Dollar General, Marketplace Foods,
  Red Goat Restaurant, and much
  more . . .