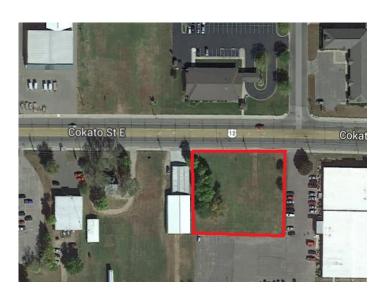

## For Sale Commercial Land 370 East Cokato St., Cokato 55321

## PROPERTY INFORMATION

- \* Sales Price \$149,000.00
  Reduced to \$110,000.00
- \* 36,880/sf (.85 Acres)
- \* Wright County PID 105-027-001150
- \* 2024 Taxes \$1,878.00
- \* Zoned: C-2 Highway Commercial
- \* Great Highway Visibility and Access
- \* Businesses in the Area Include:
  Allina Clinic, Cenex, Napa Auto,
  Subway, Casey's, Dairy Queen,
  Dollar General, Marketplace Foods,
  Red Goat Restaurant, and much
  more . . .