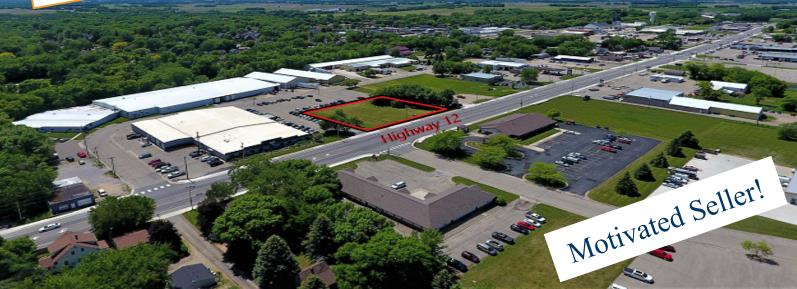

## For Sale Commercial Land 370 East Cokato St., Cokato 55321

## PROPERTY INFORMATION

- \* Sales Price \$149,000.00
  Reduced to \$110,000.00
- \* 36,880/sf (.85 Acres)
- \* Wright County PID 105-027-001150
- \* 2024 Taxes \$1,878.00
- \* Zoned: C-2 Highway Commercial
- \* Great Highway Visibility and Access
- \* Businesses in the Area Include:
  Allina Clinic, Cenex, Napa Auto,
  Subway, Casey's, Dairy Queen,
  Dollar General, Marketplace Foods,
  Red Goat Restaurant, and much
  more . . .