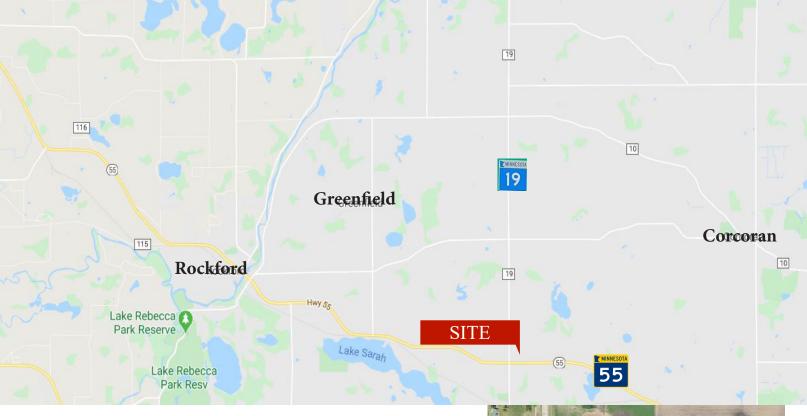

#### LOCATION INFORMATION

- \* Located on the North side of Highway 55
- \* Only 11 miles West of I-494
- \* Great Highway Corner Location