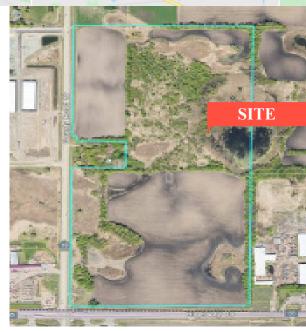

### PROPERTY INFORMATION

- \* Sales Price **\$3,995,000.00**
- \* 74.8 Acres (Divisible)
- \* Signalized Intersection
- \* Hennepin County PID 31.119.23.43.0001
- \* 2024 Taxes \$9,289.24
- \* North Half Zoned I-1, Light Industrial
- \* South Half Zoned C-2, Community Commercial
- \* Businesses in the Area Include:
  Lano Equipment, Dobo's, Koch's Korner,
  Crown Eagle Auto, Insolution Manufacturing,
  Park Place Storage and more!