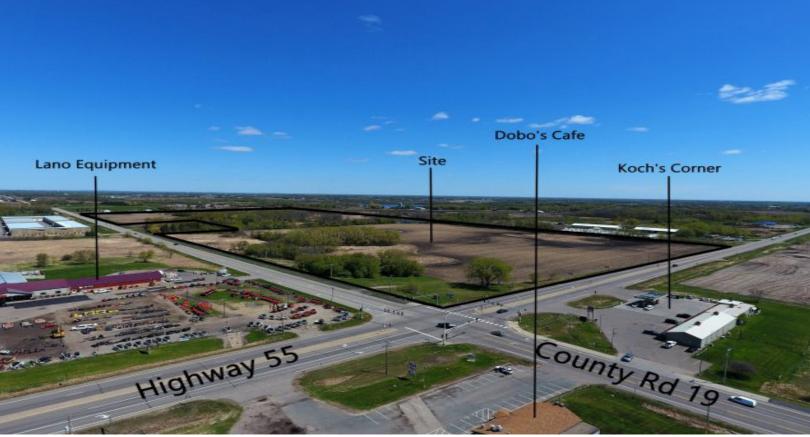

### PROPERTY INFORMATION

- \* Sales Price **\$3,995,000.00**
- \* 74.8 Acres (Divisible)
- \* Signalized Intersection
- \* Hennepin County PID 31.119.23.43.0001
- \* 2024 Taxes \$9,289.24
- \* North Half Zoned I-1, Light Industrial
- \* South Half Zoned C-2, Community Commercial
- \* Businesses in the Area Include:
  Lano Equipment, Dobo's, Koch's Korner,
  Crown Eagle Auto, Insolution Manufacturing,
  Park Place Storage and more!

#### LOCATION INFORMATION

- \* Located on the North side of Highway 55
- \* Only 11 miles West of I-494
- \* Great Highway Corner Location

#### **TRAFFIC COUNTS - 2023**

\* Highway 55 - 15,800 VPD \* County Road 19 - 7,000 VPD

Contact:
WAYNE ELAM
(763) 229-4982
WElam@crs-mn.com