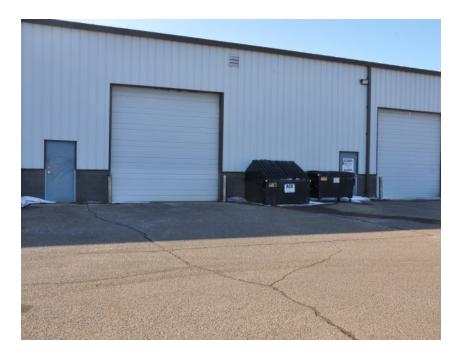

#### Suite 102 (3,200/sf)

- \* Warehouse 64' x 40' (2,100/sf)
- \* Office (500/sf)
- \* Mezzanine 40' x 15' (600/sf)
- \* (1) 14' x 12' O.H. Door w/Opener (Drive-In)
- \* 3-Phase Electric
- \* Unit Heater
- \* 20' Sidewalls
- \* 18' Clear Height

Note: A/C in Office Only

**Contact: SHEILA ZACHMAN** (763) 244-0600

SZachman@crs-mn.com

Contact:
SHEILA ZACHMAN
(763) 244-0600
SZachman@crs-mn.com