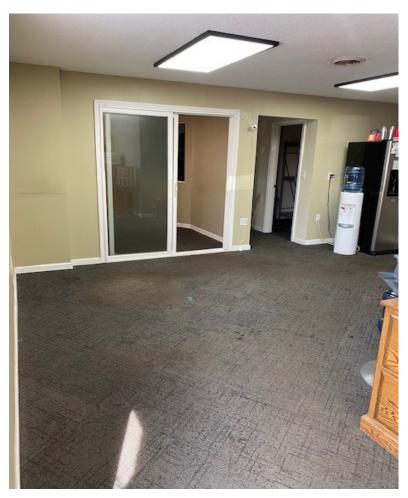

#### Suite 102 (3,200/sf)

- \* Warehouse 64' x 40' (2,100/sf)
- \* Office (500/sf)
- \* Mezzanine 40' x 15' (600/sf)
- \* (1) 14' x 12' O.H. Door w/Opener (Drive-In)
- \* 3-Phase Electric
- \* Unit Heater
- \* 20' Sidewalls
- \* 18' Clear Height

Note: A/C in Office Only

**Contact: SHEILA ZACHMAN** (763) 244-0600

SZachman@crs-mn.com

Contact:
SHEILA ZACHMAN
(763) 244-0600
SZachman@crs-mn.com