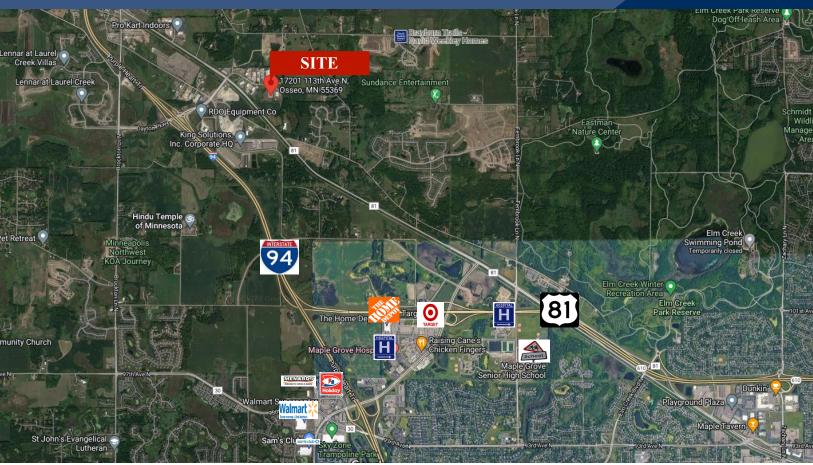

### **LOCATION INFORMATION**

- \* Prime Location just off of Hwy 81
- \* Minutes from Interstate 94
- \* Near Many Services and Amenities

**TRAFFIC COUNTS - 2023** 

\* Highway 81 - 15,100 VPD

Contact: SHEILA ZACHMAN (763) 244-0600 SZachman@crs-mn.com