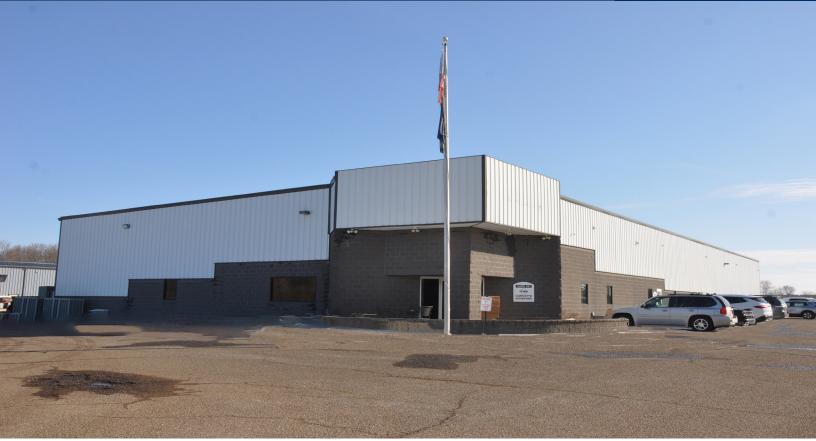

### PROPERTY INFORMATION

- \* Lease Rate \$9.50/psf NNN
- \* Operating Expenses \$4.00/psf
- \* Building is 16,000/sf Space Available: Suite 102 - 3,200/sf
- \* Hennepin County
- \* PID 32-120-22-23-0008 2024 Taxes \$46,866.80
- \* Zoned: I-2 Heavy Industrial
- \* Businesses in Area Include: United Water & Sewer, T.C. Transport, Kisch Oil, RDO Equipment, Comfort Matters, Fenstra Lawn, Landscape & Irrigation and more

### PROPERTY INFORMATION