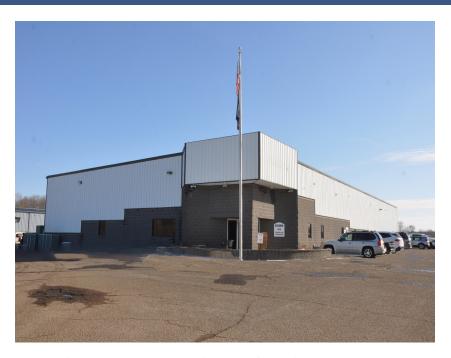

### PROPERTY INFORMATION

- \* Lease Rate \$9.50/psf NNN
- \* Operating Expenses \$4.00/psf
- \* Building is 16,000/sf Space Available: Suite 102 - 3,200/sf
- \* Hennepin County
- \* PID 32-120-22-23-0008 2024 Taxes \$46,866.80
- \* Zoned: I-2 Heavy Industrial
- \* Businesses in Area Include: United Water & Sewer, T.C. Transport, Kisch Oil, RDO Equipment, Comfort Matters, Fenstra Lawn, Landscape & Irrigation and more

#### Suite 102 (3,200/sf)

- \* Warehouse 64' x 40' (2,100/sf)
- \* Office (500/sf)
- \* Mezzanine 40' x 15' (600/sf)
- \* (1) 14' x 12' O.H. Door w/Opener (Drive-In)
- \* 3-Phase Electric
- \* Unit Heater
- \* 20' Sidewalls
- \* 18' Clear Height