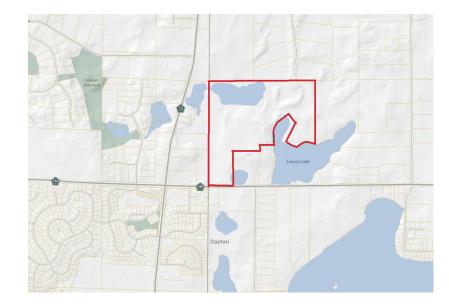

## DAYTON RESIDENTIAL DEVELOPMENT LAND Sales Price: \$20,000.00/Acre

Way at all

**104.85 Acres** xxxxx Diamond Lake, Dayton, MN 55327 Sheila Zachman, Broker 763.244.0600 SZachman@Crs-Mn.com

| PROPERTY         | OVERVIEW                                   |
|------------------|--------------------------------------------|
| Sales Price      |                                            |
| \$20,000.00/Acre |                                            |
|                  |                                            |
| Lot Size         | 104.85 Acres                               |
| Hennepin County  | 07-120-22-32-0005                          |
| Taxes            | 2025 \$12,105.80                           |
| Zoned            | Residential                                |
| Land             | Rolling Hills surrounded by<br>Hobby Farms |
| Lake Frontage    | 1,800/sf of Frontage on<br>Lake Laura      |
|                  |                                            |
|                  |                                            |
|                  |                                            |