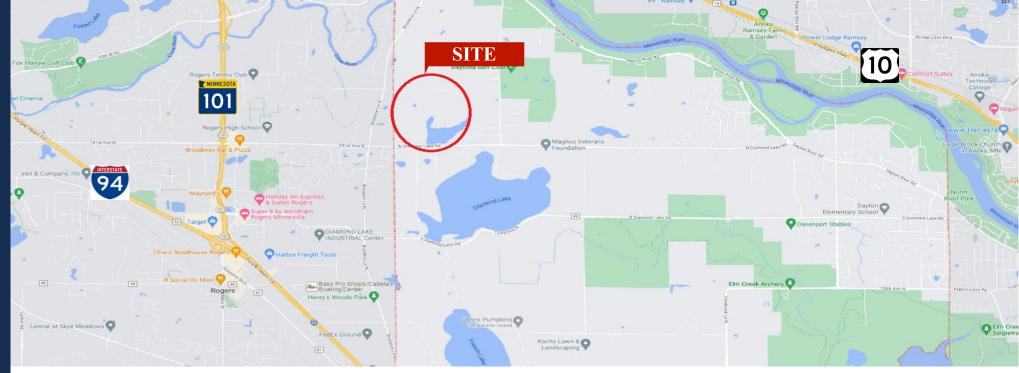

## DAYTON RESIDENTIAL DEVELOPMENT LAND Sales Price: \$20,000.00/Acre

Way at all

**104.85 Acres** xxxxx Diamond Lake, Dayton, MN 55327 Sheila Zachman, Broker 763.244.0600 SZachman@Crs-Mn.com

## PROPERTY LOCATION

- \* East of Highway 101
- \* North of Diamond Lake Road

TRAFFIC COUNTS - 2024 \* Diamond Lake Rd - 2,900 VPD \* Brockton Lane - 2,200 VPD

## **Businesses in the Area:**

Rogers High School, Rogers Middle School, Rogers Activity Center,

Cub Foods, HOM Furniture, Lake Laura, Daytona Golf Club, and more.

Residential Land | 2

The information contained herein was obtained from sources believed to be reliable, but Commercial Realty Solutions has not verified nor has any knowledge regarding the accuracy of information and makes no representation or warranty concerning the same. Therefore, Commercial Realty Solutions disclaims all liabilities in connection with any inaccuracies or incompleteness. This marketing material is for the implicit use by Commercial Realty Solutions for the marketing of their listings and is not for use by other brekerage(s).