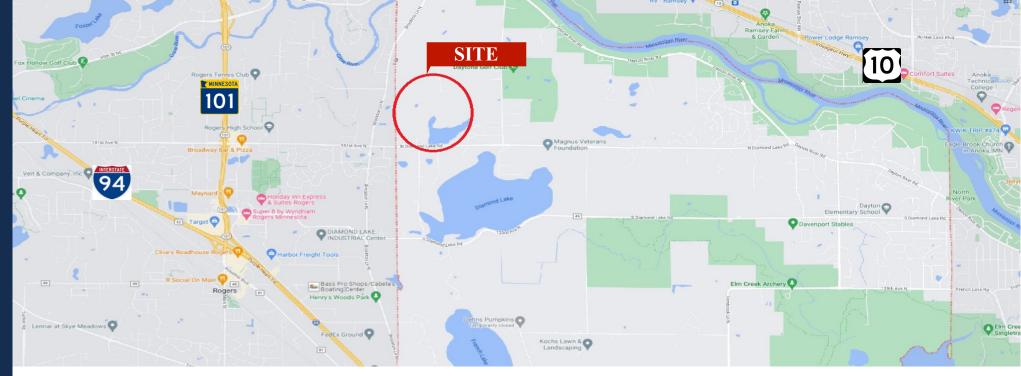

## **PROPERTY LOCATION**

- \* East of Highway 101
- \* North of Diamond Lake Road

### **Businesses in the Area:**

Rogers High School, Rogers Middle School, Rogers Activity Center,

Cub Foods, HOM Furniture, Lake Laura, Daytona Golf Club, and more.

Residential Land | 2

The information contained herein was obtained from sources believed to be reliable, but Commercial Realty Solutions has not verified nor has any knowledge regarding the accuracy of information and makes no representation or warranty concerning the same. Therefore, Commercial Realty Solutions disclaims all liabilities in connection with any inaccuracies or incompleteness. This marketing material is for the implicit use by Commercial Realty Solutions for the marketing of their listings and is not for use by other brekerage(s).