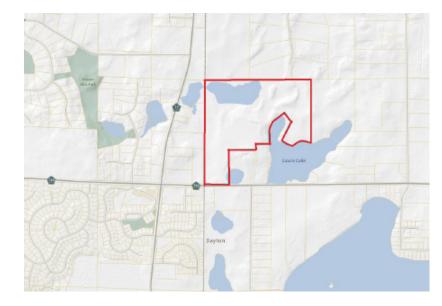

| PROPERTY         | OVERVIEW                                   |
|------------------|--------------------------------------------|
| Sale Price       |                                            |
| \$20,000.00/Acre |                                            |
|                  |                                            |
| Lot Size         | 104.85 Acres                               |
| Hennepin County  | 07-120-22-32-0005                          |
| Taxes            | 2024 \$10,335.96                           |
| Zoned            | Residential                                |
| Land             | Rolling Hills surrounded by<br>Hobby Farms |
| Lake Frontage    | 1,800/sf of Frontage on<br>Lake Laura      |
|                  |                                            |