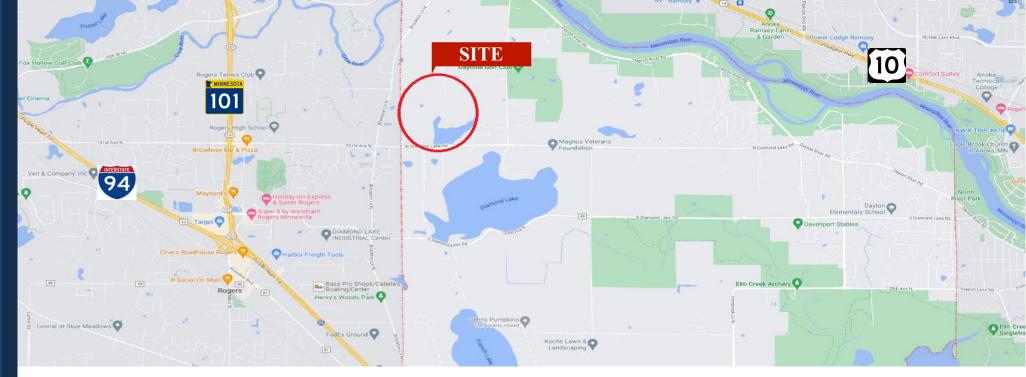

## PROPERTY LOCATION

- \* East of Highway 101
- \* North of Diamond Lake Road

### **TRAFFIC COUNTS - 2022**

- \* Diamond Lake Rd 2,900 VPD
  - \* Brockton Lane 2,200 VPD

#### **Businesses** in the Area:

Rogers High School, Rogers Middle School, Rogers Activity Center, Cub Foods, HOM Furniture, Lake Laura, Daytona Golf Club, and more.