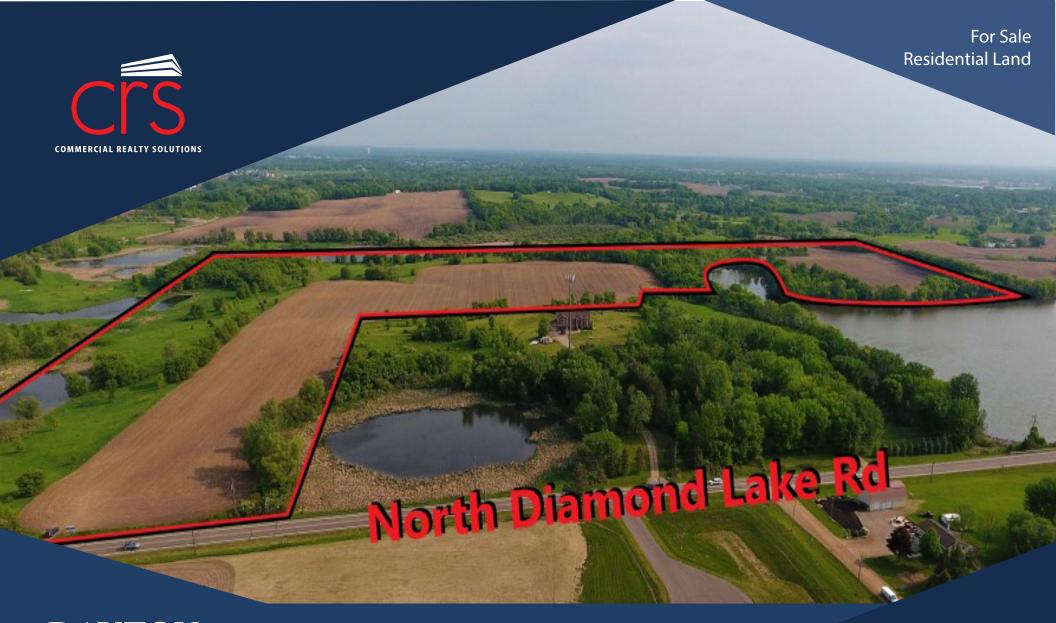

# DAYTON RESIDENTIAL DEVELOPMENT LAND

104.85 Acres xxxxx Diamond Lake, Dayton, MN 55327 Sheila Zachman, Broker 763.244.0600 SZachman@Crs-Mn.com

## PROPERTY LOCATION

- \* East of Highway 101
- \* North of Diamond Lake Road

Zoned

Residential

Land

Rolling Hills surrounded by

**Hobby Farms** 

Lake Frontage

1,800/sf of Frontage on

Lake Laura