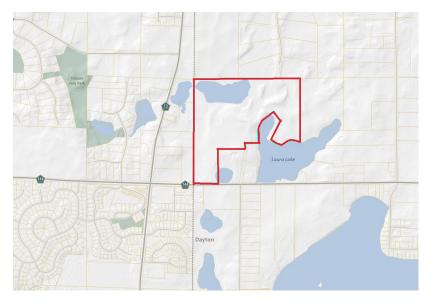

# PROPERTY OVERVIEW

Sale Price \$20,000.00/Acre

Lot Size 10<sup>2</sup>

104.85 Acres

Wright County

07-120-22-32-0005

Taxes

2023 \$9,808.00

Zoned

Residential

Land

Rolling Hills surrounded by

**Hobby Farms** 

Lake Frontage

1,800/sf of Frontage on

Lake Laura