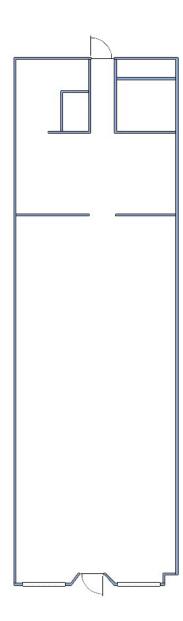

**DELANO** 

**Commercial Property on Main** 

Building: 3,840/sf Available: 1,894/sf

216 River St N, Delano, MN 55328

Joseph Elam, Broker 320.282.8410 JElam@Crs-Mn.com

- Easy Access to Hwy 12
- Delano Downtown District

Next to River

Great Location. Lots of Foot Traffic.

#### **TRAFFIC COUNTS - 2023**

\* Hwy 12 - 14,790 VPD

\* River St N - 4,747 VPD



Market 12 on River, Lulu's Retail, Roots Salon, Wilbur's Coffee, Rise Therapeutics and more.

### PROPERTY OVERVIEW

# Lease Rate \$15.00/psf NN

Operating Expense \$3.00/psf

Building 3,840/sf

Available 1,894/sf (Suite 2)

Wright County PID 107-011-001300

2024 Taxes \$5,556.00

Zoned B-4 Commercial

Tenant Single/Multi Tenant (Vacant)

Parking 2 Dedicated Plus Street Parking



### **FLOOR PLAN - Suite 2**



## **INTERIOR**





### **EXTERIOR**





- \* HVAC Forced Air
- \* Electrical 200 amps
- \* Clear Height 12'6"