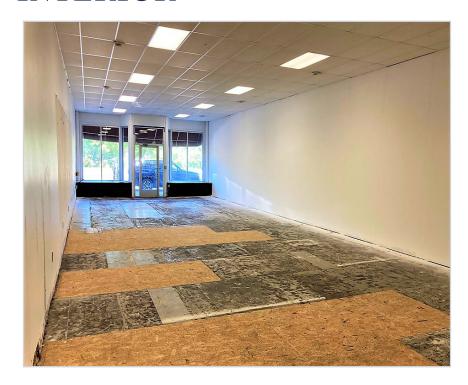

**DELANO** 

**Commercial Property on Main** 

Building: 3,840/sf Available: 1,894/sf

216 River St N, Delano, MN 55328

Joseph Elam, Broker 320.282.8410 JElam@Crs-Mn.com

- Easy Access to Hwy 12
- Delano Downtown District

Next to River

Great Location. Lots of Foot Traffic.

#### **TRAFFIC COUNTS - 2023**

\* Hwy 12 - 14,790 VPD

\* River St N - 4,747 VPD



Market 12 on River, Lulu's Retail, Roots Salon, Wilbur's Coffee, Rise Therapeutics and more.

### PROPERTY OVERVIEW

# Lease Rate \$15.00/psf NN

Operating Expense \$3.00/psf

Building 3,840/sf

Available 1,894/sf (Suite 2)

Wright County PID 107-011-001300

2024 Taxes \$5,556.00

Zoned B-4 Commercial

Tenant Single/Multi Tenant (Vacant)

Parking 2 Dedicated Plus Street Parking



### **FLOOR PLAN - Suite 2**



## **INTERIOR**





### **EXTERIOR**





- \* HVAC Forced Air
- \* Electrical 200 amps
- \* Clear Height 12'6"