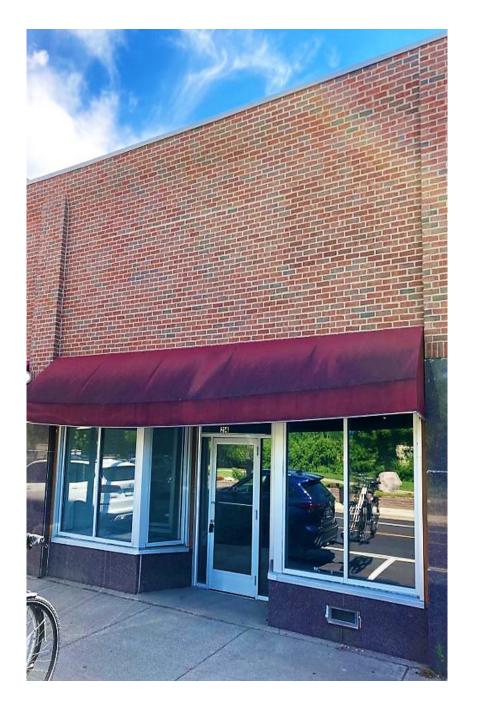

### **EXTERIOR**

- \* HVAC Forced Air
- \* Electrical 200 amps
- \* Clear Height 12'6"