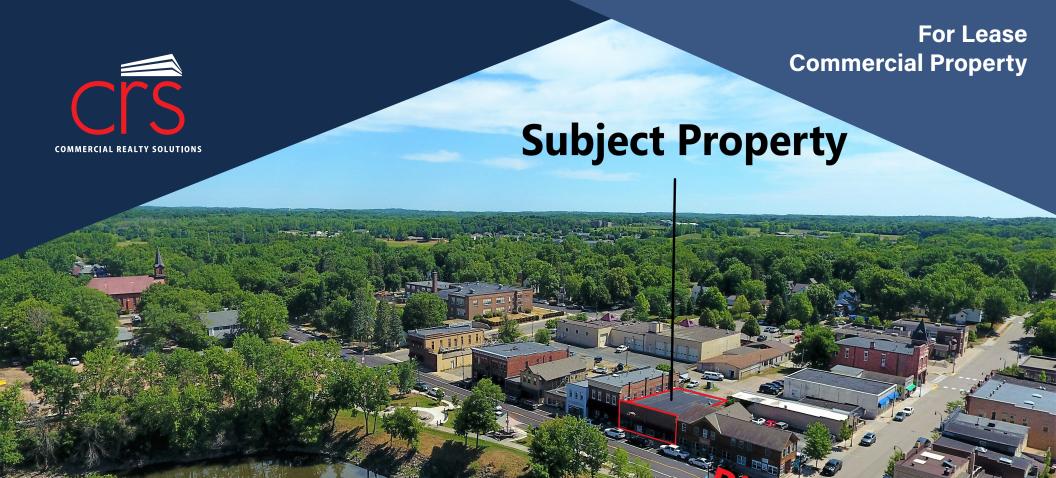

**DELANO** 

**Commercial Property on Main** 

Building: 3,840/sf Available: 1,894/sf

216 River St N, Delano, MN 55328

Joseph Elam, Broker 320.282.8410 JElam@Crs-Mn.com

- Easy Access to Hwy 12
- Delano Downtown District

Next to River

Great Location. Lots of Foot Traffic.