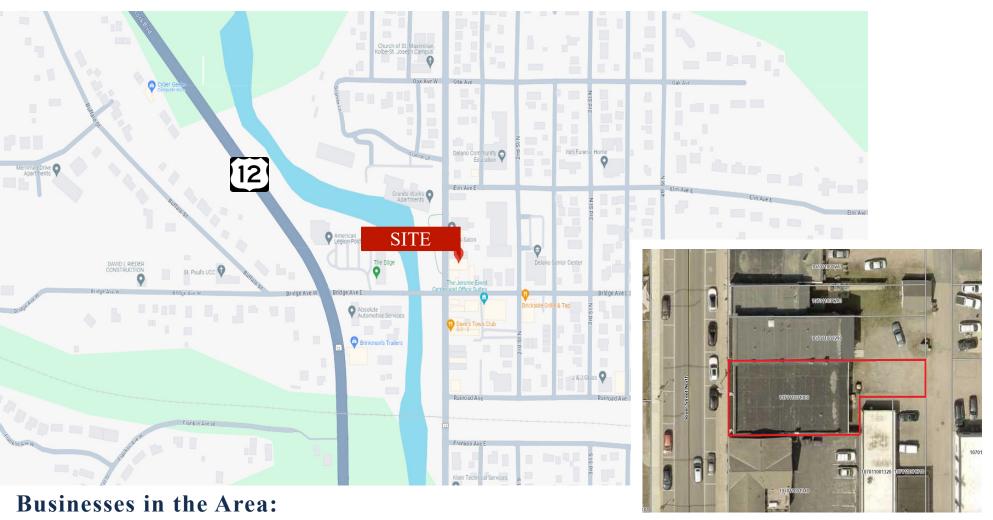

#### **TRAFFIC COUNTS - 2023**

\* Hwy 12 - 14,790 VPD

\* River St N - 4,747 VPD

Market 12 on River, Lulu's Retail, Roots Salon, Wilbur's Coffee, Rise Therapeutics and more.