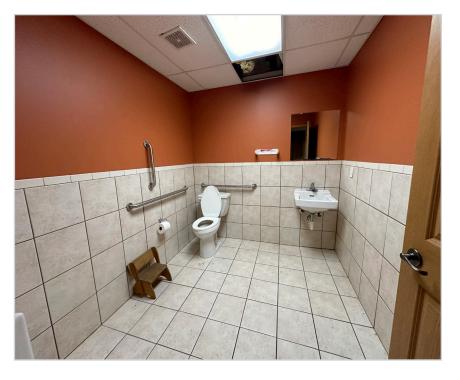

**DELANO** 

**Commercial Property on Main** 

Building: 3,840/sf Available: 1,894/sf

216 River St N, Delano, MN 55328

Joseph Elam, Broker 320.282.8410 JElam@Crs-Mn.com

- Easy Access to Hwy 12
- Delano Downtown District

Next to River

Great Location. Lots of Foot Traffic.

#### **TRAFFIC COUNTS - 2023**

\* Hwy 12 - 14,790 VPD

\* River St N - 4,747 VPD



Market 12 on River, Lulu's Retail, Roots Salon, Wilbur's Coffee, Rise Therapeutics and more.

### PROPERTY OVERVIEW

# Lease Rate \$15.00/psf NN

Operating Expense \$3.00/psf

Building 3,840/sf

Available 1,894/sf (Suite 2)

Wright County PID 107-011-001300

2024 Taxes \$5,556.00

Zoned B-4 Commercial

Tenant Single/Multi Tenant (Vacant)

Parking 2 Dedicated Plus Street Parking



### **FLOOR PLAN - Suite 2**



## **INTERIOR**





### **EXTERIOR**





- \* HVAC Forced Air
- \* Electrical 200 amps
- \* Clear Height 12'6"