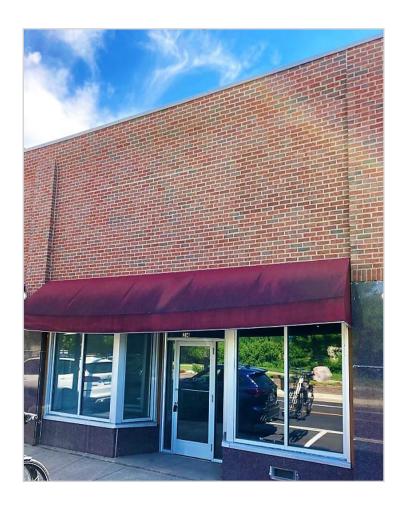

### **EXTERIOR**

- \* HVAC Forced Air
- \* Electrical 200 amps
- \* Clear Height 12'6"