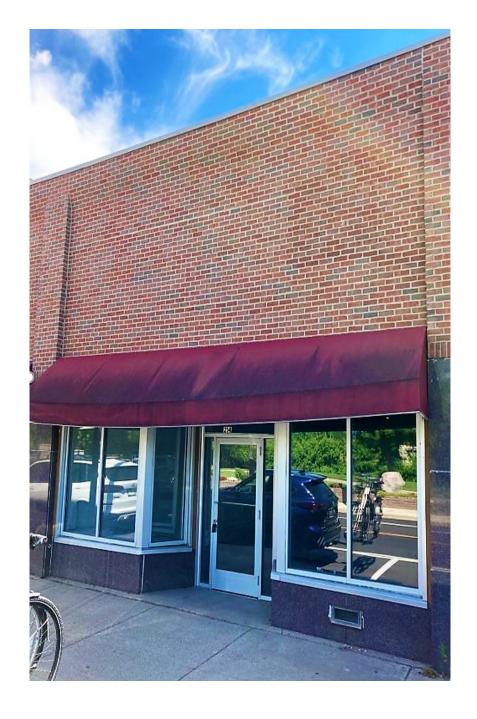

### **EXTERIOR**

- \* HVAC Forced Air
- \* Electrical 200 amps
- \* Clear Height 12'6"