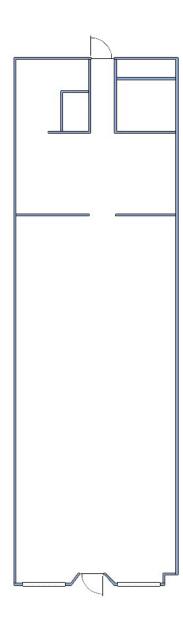

Building: 3,840/sf Available: 1,894/sf

216 River St N, Delano, MN 55328

Joseph Elam, Broker 320.282.8410 JElam@Crs-Mn.com

- Easy Access to Hwy 12
- Delano Downtown District

Next to River

Great Location. Lots of Foot Traffic.

#### **TRAFFIC COUNTS - 2024**

\* Hwy 12 - 14,790 VPD

\* River St N - 4,747 VPD



Market 12 on River, Lulu's Retail, Roots Salon, Wilbur's Coffee, Rise Therapeutics and more.

### PROPERTY OVERVIEW

# Lease Rate \$15.00/psf NN

Operating Expense \$3.00/psf

> Building 3,840/sf

Available 1,894/sf (Suite 2)

Wright County PID 107-011-001300

> 2025 Taxes \$5,922.00

> > Zoned **B-4** Commercial

Tenant Single/Multi Tenant (Vacant)

Parking 2 Dedicated Plus Street Parking



### FLOOR PLAN - Suite 2



## **INTERIOR**





### **EXTERIOR**





- \* HVAC Forced Air
- \* Electrical 200 amps
- \* Clear Height 12'6"