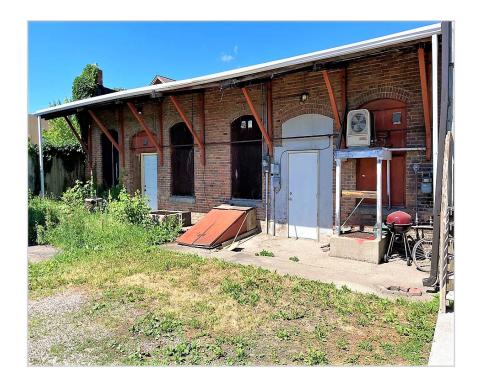

### **EXTERIOR**

- \* HVAC Forced Air
- \* Electrical 200 amps
- \* Clear Height 12'6"