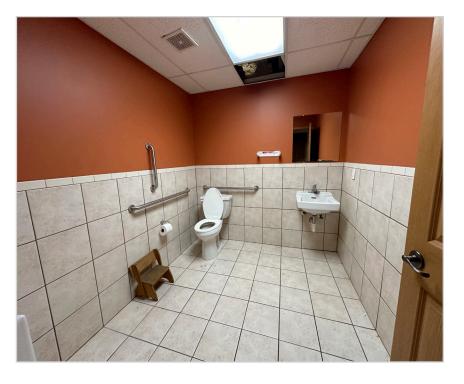

Building: 3,840/sf Available: 1,894/sf

216 River St N, Delano, MN 55328

Joseph Elam, Broker 320.282.8410 JElam@Crs-Mn.com

- Easy Access to Hwy 12
- Delano Downtown District

Next to River

Great Location. Lots of Foot Traffic.

#### **TRAFFIC COUNTS - 2024**

\* Hwy 12 - 14,790 VPD

\* River St N - 4,747 VPD



Market 12 on River, Lulu's Retail, Roots Salon, Wilbur's Coffee, Rise Therapeutics and more.

### PROPERTY OVERVIEW

# Lease Rate \$15.00/psf NN

Operating Expense \$3.00/psf

> Building 3,840/sf

Available 1,894/sf (Suite 2)

Wright County PID 107-011-001300

> 2025 Taxes \$5,922.00

> > Zoned **B-4** Commercial

Tenant Single/Multi Tenant (Vacant)

Parking 2 Dedicated Plus Street Parking



### FLOOR PLAN - Suite 2



## **INTERIOR**





### **EXTERIOR**





- \* HVAC Forced Air
- \* Electrical 200 amps
- \* Clear Height 12'6"