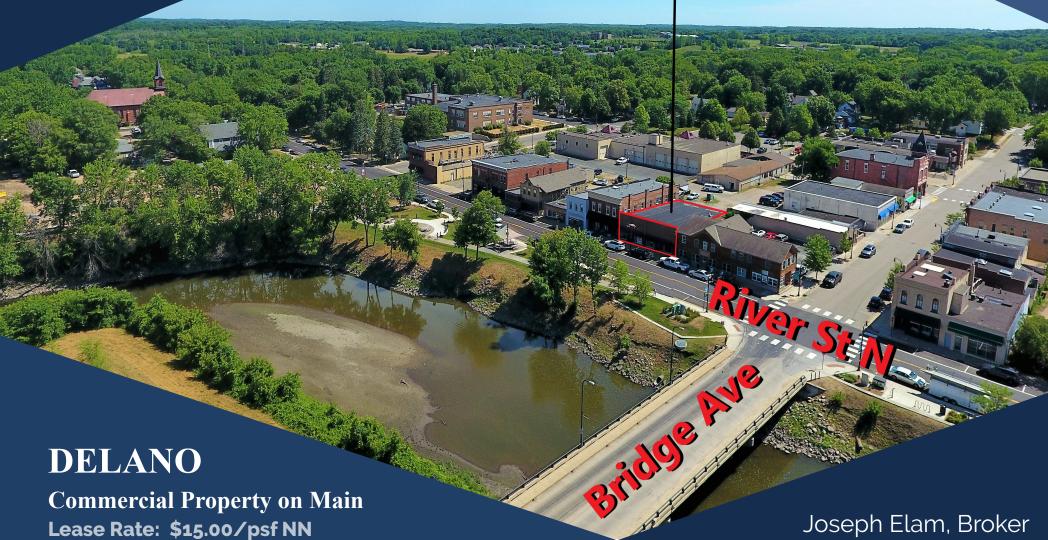

Building: 3,840/sf Available: 1,894/sf

216 River St N, Delano, MN 55328

Joseph Elam, Broker 320.282.8410 JElam@Crs-Mn.com

- Easy Access to Hwy 12
- Delano Downtown District

Next to River

Great Location. Lots of Foot Traffic.

#### **TRAFFIC COUNTS - 2024**

\* Hwy 12 - 14,790 VPD

\* River St N - 4,747 VPD

Market 12 on River, Lulu's Retail, Roots Salon, Wilbur's Coffee, Rise Therapeutics and more.