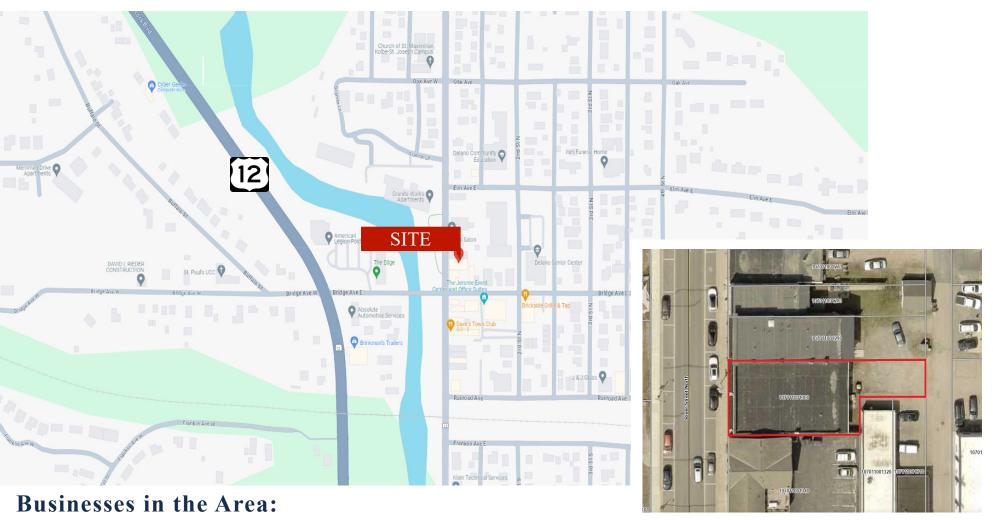

#### **TRAFFIC COUNTS - 2024**

\* Hwy 12 - 14,790 VPD

\* River St N - 4,747 VPD

Market 12 on River, Lulu's Retail, Roots Salon, Wilbur's Coffee, Rise Therapeutics and more.

### PROPERTY OVERVIEW