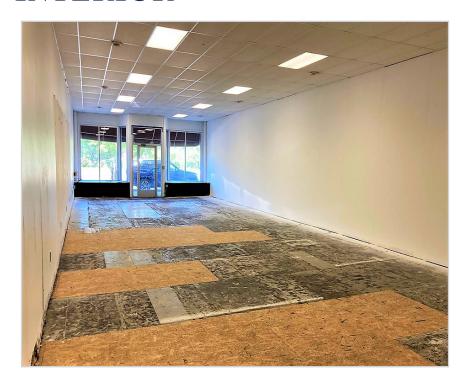

Building: 3,840/sf Available: 1,894/sf

216 River St N, Delano, MN 55328

Joseph Elam, Broker 320.282.8410 JElam@Crs-Mn.com

- Easy Access to Hwy 12
- Delano Downtown District

Next to River

Great Location. Lots of Foot Traffic.

#### **TRAFFIC COUNTS - 2024**

\* Hwy 12 - 14,790 VPD

\* River St N - 4,747 VPD



Market 12 on River, Lulu's Retail, Roots Salon, Wilbur's Coffee, Rise Therapeutics and more.

### PROPERTY OVERVIEW

# Lease Rate \$15.00/psf NN

Operating Expense \$3.00/psf

> Building 3,840/sf

Available 1,894/sf (Suite 2)

Wright County PID 107-011-001300

> 2025 Taxes \$5,922.00

> > Zoned **B-4** Commercial

Tenant Single/Multi Tenant (Vacant)

Parking 2 Dedicated Plus Street Parking



### FLOOR PLAN - Suite 2



## **INTERIOR**





### **EXTERIOR**





- \* HVAC Forced Air
- \* Electrical 200 amps
- \* Clear Height 12'6"