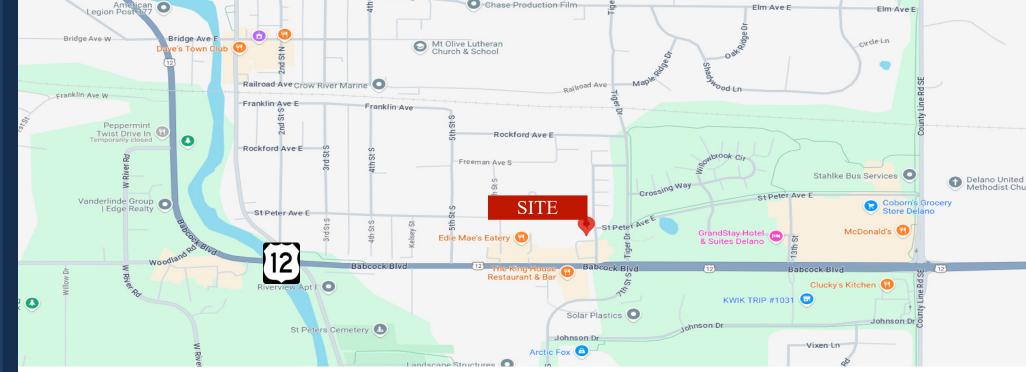

## PROPERTY LOCATION

- \* Good Location
- \* Just North of Highway 12

**TRAFFIC COUNTS - 2023** \* Highway 12 - 15,473 VPD

# Businesses in the Area:

Culver's, All Seasons Sports, Ridgeview Clinic, O'Reilly Auto Parts and more.

The information contained herein was obtained from sources believed to be reliable, but Commercial Realty Solutions has not verified nor has any knowledge regarding the accuracy of information and makes no representation or warranty concerning the same. Therefore, Commercial Realty Solutions disclaims all liabilities in connection with any inaccuracies or incompleteness. This marketing material is for the implicit use by Commercial Realty Solutions for the marketing of their listings and is not for use by other brekerage(s).