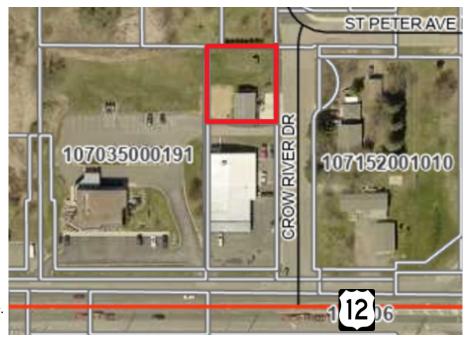

#### Office Space Lease Rate: Negotiable

Building Size: 2,058/sf - Available Space: 1,050/sf 305 Crow River Drive, Delano, MN 55328 Joseph Elam, Broker 320.282.8410 JElam@Crs-Mn.com

### **PROPERTY OVERVIEW**

Lease Rate

#### Negotiable Gross (Operating Expenses: \$5.88/psf)

| Building Size  | 2,058/sf<br>1,050/sf Available |
|----------------|--------------------------------|
| Lot Size       | 0.24 Acres                     |
| Wright County  | PID: 107-500-123-428           |
| Taxes          | \$4,520.00                     |
| Zoned          | B3 Highway Business            |
| Tenant         | Multi-Tenant                   |
| Floors         | 2                              |
| Parking Spaces | 4+                             |
|                |                                |