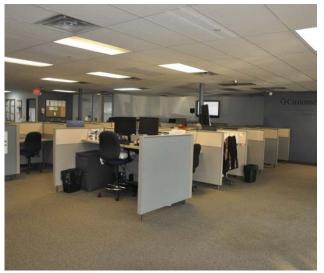

## **BACK OFFICE AREA**

- \* Forced Air Furnace (Heat & A/C)
- \* Electrical: 3 Phase / 400 Amp