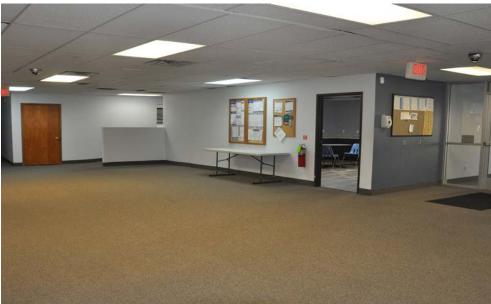

## **BACK OFFICE AREA**

- \* Forced Air Furnace (Heat & A/C)
- \* Electrical: 3 Phase / 400 Amp