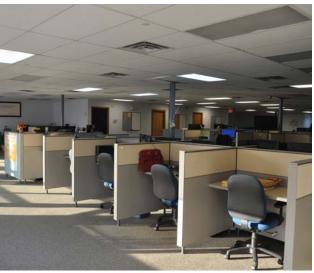

## PROPERTY LOCATION

Located Downtown Foley

Two Blocks South of US Highway 23

On Street Parking Only

#### **TRAFFIC COUNTS - 2023**

\* 4th Avenue North - 1,950 VPD \* Dewey Street - 1,300 VPD



#### **PROPERTY OVERVIEW**

Sales Price \$299,000.00

Reduced to \$289,000.00

Lease Rate \$6.00/psf NNN (Operating Expenses \$5.00/psf)

Building Size 7,500/sf (Current use Call Center)

Single or Multi-Tenant Building

Lot Size 0.17 Acres

County Benton

PID 130012900

Taxes 2024 \$6,440.00

Zoned B-1 Central Business

District

Other Sale Includes Electrical

Generator Back-Up System

in Basement



## FRONT OFFICE AREA













## **BACK OFFICE AREA**





- \* Forced Air Furnace (Heat & A/C)
- \* Electrical: 3 Phase / 400 Amp





# **EXTERIOR**





This information has been secured from sources we believe to be reliable, but we make no representations or warranties explained or implied as to the accuracy of the information. Buyer must verify the information and bears all risk for any inaccuracies.