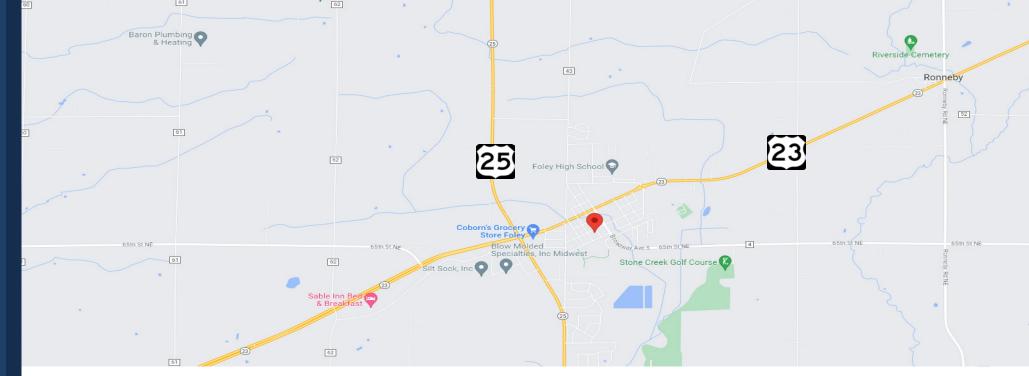

## PROPERTY LOCATION

Located Downtown Foley

Two Blocks South of US Highway 23

On Street Parking Only

#### **TRAFFIC COUNTS - 2023**

\* 4th Avenue North - 1,950 VPD \* Dewey Street - 1,300 VPD