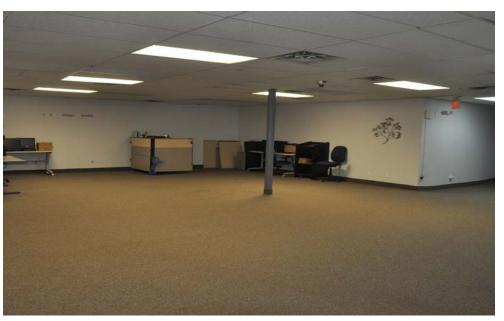

## PROPERTY LOCATION

Located Downtown Foley

Two Blocks South of US Highway 23

On Street Parking Only

#### **TRAFFIC COUNTS - 2023**

\* 4th Avenue North - 1,950 VPD \* Dewey Street - 1,300 VPD



#### **PROPERTY OVERVIEW**

Sales Price \$299,000.00

Reduced to \$289,000.00

Lease Rate \$6.00/psf NNN (Operating Expenses \$5.00/psf)

Building Size 7,500/sf (Current use Call Center)

Single or Multi-Tenant Building

Lot Size 0.17 Acres

County Benton

PID 130012900

Taxes 2024 \$6,440.00

Zoned B-1 Central Business

District

Other Sale Includes Electrical

Generator Back-Up System

in Basement



## FRONT OFFICE AREA













## **BACK OFFICE AREA**





- \* Forced Air Furnace (Heat & A/C)
- \* Electrical: 3 Phase / 400 Amp





# **EXTERIOR**





This information has been secured from sources we believe to be reliable, but we make no representations or warranties explained or implied as to the accuracy of the information. Buyer must verify the information and bears all risk for any inaccuracies.