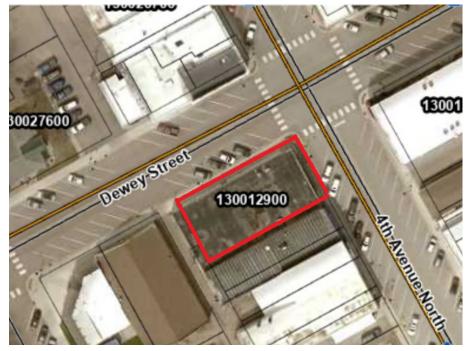

Lot Size 0.17 Acres

County Benton

PID 130012900

Taxes 2024 \$6,440.00

Zoned B-1 Central Business

District

Other Sale Includes Electrical

Generator Back-Up System