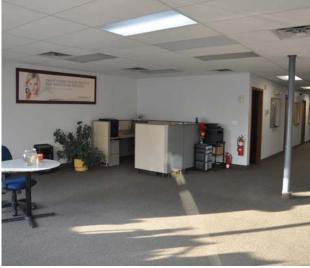

## **BACK OFFICE AREA**

- \* Forced Air Furnace (Heat & A/C)
- \* Electrical: 3 Phase / 400 Amp