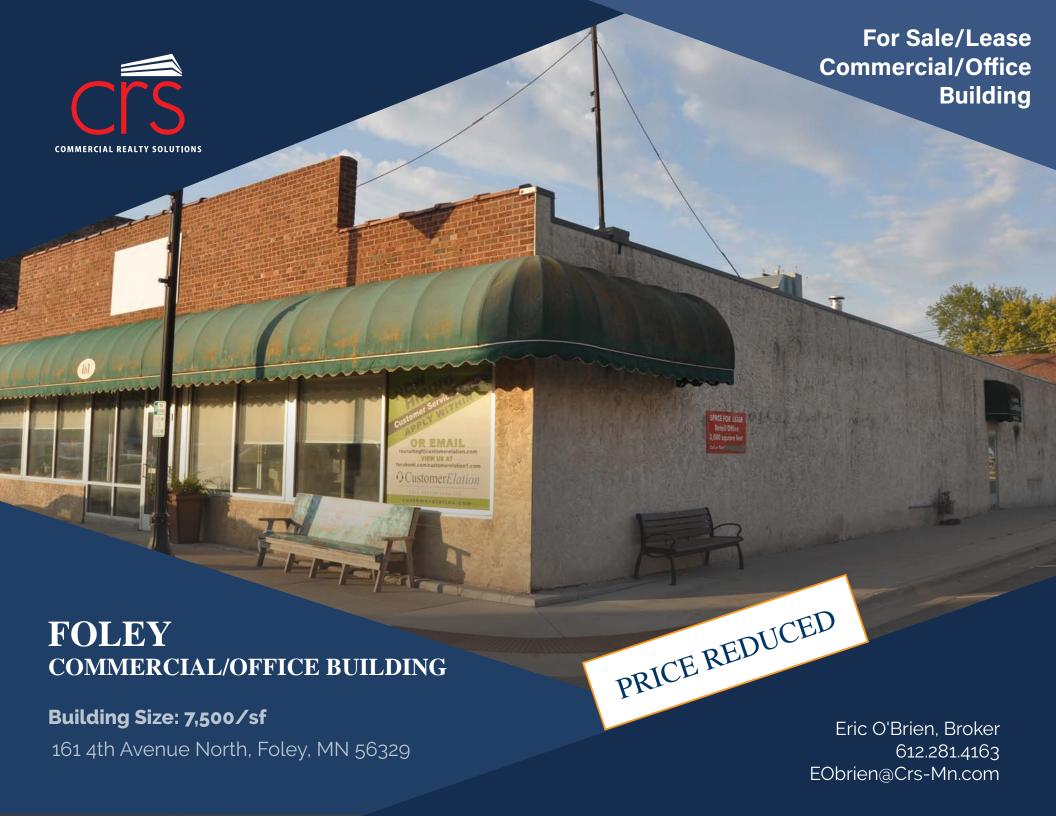

#### **PROPERTY OVERVIEW**

Sales Price \$299,000.00

Reduced to \$289,000.00

Lease Rate \$6.00/psf NNN (Operating Expenses \$5.00/psf)

Building Size 7,500/sf (Current use Call Center)

Single or Multi-Tenant Building

Lot Size 0.17 Acres

County Benton

PID 130012900

Taxes 2024 \$6,440.00

Zoned B-1 Central Business

District

Other Sale Includes Electrical

Generator Back-Up System