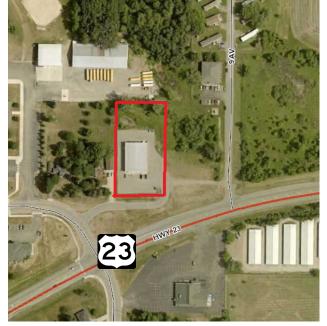

#### PROPERTY INFORMATION

- \* Sale Price: \$549,000.00 Reduced to \$489,000.00
- \* Lease Rate: \$7.00/psf NNN \$6.00/psf NNN
- \* Operating Expenses \$5.00/psf
- \* \$10.00/psf Tenant Improvement Allowance
- \* Building is 8,000/sf
  - Space Available 8,000/sf (Multi-Tenant Possible)
- \* Property is Now Vacant
- \* Space Available Immediately
- \* Lot is 1.28 Acres
- \* Benton County PID 13.01109.00
- \* 2024 Taxes \$18,142.00 + \$550.00 Assessments
- \* Zoned: B-2 Highway Business District
- \* Businesses in the Area Include:
  Foley High School, Benton County Administration,
  Mr. Jim's, Dollar General, Coborn's, Speedway,
  McDonald's and more . . .

#### LOCATION/AREA INFORMATION

- \* Located on North Side of US Highway 23
- \* US Highway 23 Visibility
- \* Next Door to Foley High School
- \* Near Benton County Administrative Offices

**TRAFFIC COUNTS - 2023** 