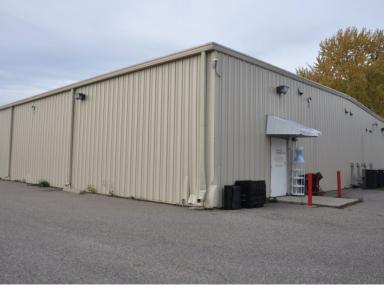

#### PROPERTY INFORMATION

- \* Sale Price: \$549,000.00 Reduced to \$489,000.00
- \* Lease Rate: \$7.00/psf NNN \$6.00/psf NNN
- \* Operating Expenses \$5.00/psf
- \* \$10.00/psf Tenant Improvement Allowance
- \* Building is 8,000/sf
  - Space Available 8,000/sf (Multi-Tenant Possible)
- \* Property is Now Vacant
- \* Space Available Immediately
- \* Lot is 1.28 Acres
- \* Benton County PID 13.01109.00
- \* 2024 Taxes \$18,142.00 + \$550.00 Assessments
- \* Zoned: B-2 Highway Business District
- \* Businesses in the Area Include:
  Foley High School, Benton County Administration,
  Mr. Jim's, Dollar General, Coborn's, Speedway,
  McDonald's and more . . .

#### PROPERTY INFORMATION

- \* Clear Height 14'
- \* 20 Parking Spaces

Contact:
ERIC O'BRIEN
(320) 406-3910
EObrien@crs-mn.com