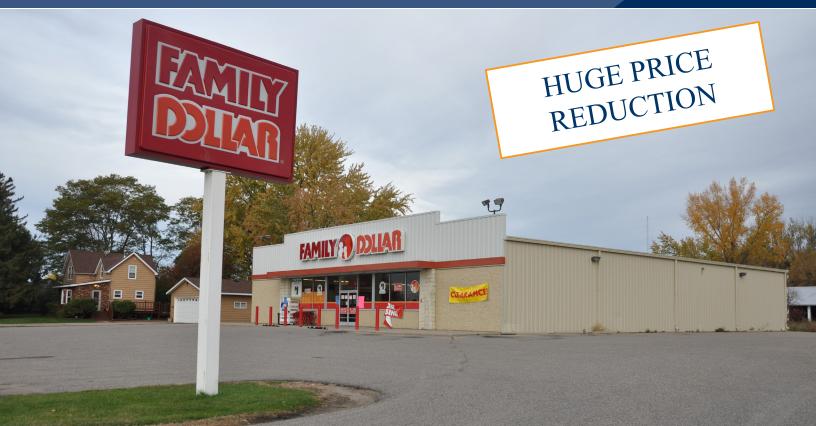

#### PROPERTY INFORMATION

- \* Sale Price: \$549,000.00 Reduced to \$489,000.00
- \* Lease Rate: \$7.00/psf NNN \$6.00/psf NNN
- \* Operating Expenses \$5.00/psf
- \* \$10.00/psf Tenant Improvement Allowance
- \* Building is 8,000/sf
  - Space Available 8,000/sf (Multi-Tenant Possible)
- \* Property is Now Vacant
- \* Space Available Immediately
- \* Lot is 1.28 Acres
- \* Benton County PID 13.01109.00
- \* 2024 Taxes \$18,142.00 + \$550.00 Assessments
- \* Zoned: B-2 Highway Business District
- \* Businesses in the Area Include:
  Foley High School, Benton County Administration,
  Mr. Jim's, Dollar General, Coborn's, Speedway,
  McDonald's and more . . .

#### PROPERTY INFORMATION

- \* Smaller Manager Office
- \* Employee Break Area/Lockers
- \* Two (2) Private Restrooms
- \* Storage Room
- \* Large Open Retail/Sales Floor

Contact:
ERIC O'BRIEN
(320) 406-3910
EObrien@crs-mn.com

#### PROPERTY INFORMATION

- \* Clear Height 14'
- \* 20 Parking Spaces

Contact:
ERIC O'BRIEN
(320) 406-3910
EObrien@crs-mn.com