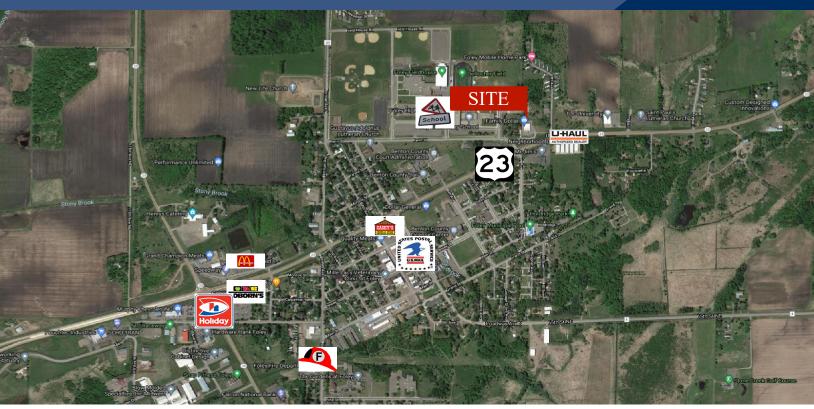

#### PROPERTY INFORMATION

- \* Sale Price: \$549,000.00 Reduced to \$489,000.00
- \* Lease Rate: \$7.00/psf NNN \$6.00/psf NNN
- \* Operating Expenses \$5.00/psf
- \* \$10.00/psf Tenant Improvement Allowance
- \* Building is 8,000/sf
  - Space Available 8,000/sf (Multi-Tenant Possible)
- \* Property is Now Vacant
- \* Space Available Immediately
- \* Lot is 1.28 Acres
- \* Benton County PID 13.01109.00
- \* 2024 Taxes \$18,142.00 + \$550.00 Assessments
- \* Zoned: B-2 Highway Business District
- \* Businesses in the Area Include:
  Foley High School, Benton County Administration,
  Mr. Jim's, Dollar General, Coborn's, Speedway,
  McDonald's and more . . .

#### LOCATION/AREA INFORMATION

- \* Located on North Side of US Highway 23
- \* US Highway 23 Visibility
- \* Next Door to Foley High School
- \* Near Benton County Administrative Offices

**TRAFFIC COUNTS - 2023** 