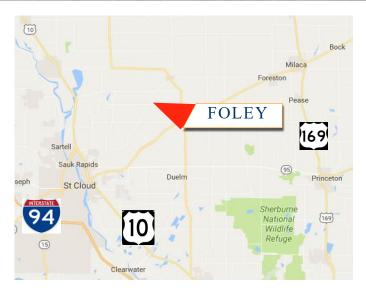

#### LOCATION/AREA INFORMATION

- \* Located on North Side of US Highway 23
- \* US Highway 23 Visibility
- \* Next Door to Foley High School
- \* Near Benton County Administrative Offices

**TRAFFIC COUNTS - 2023** 