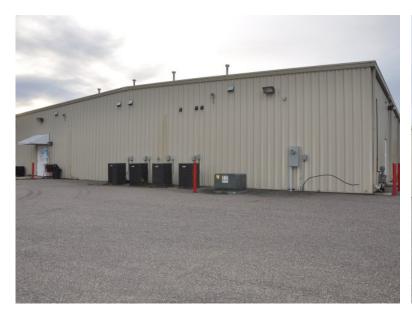

#### PROPERTY INFORMATION

- \* Sale Price: \$549,000.00 Reduced to \$489,000.00
- \* Lease Rate: \$7.00/psf NNN \$6.00/psf NNN
- \* Operating Expenses \$5.00/psf
- \* \$10.00/psf Tenant Improvement Allowance
- \* Building is 8,000/sf
  - Space Available 8,000/sf (Multi-Tenant Possible)
- \* Property is Now Vacant
- \* Space Available Immediately
- \* Lot is 1.28 Acres
- \* Benton County PID 13.01109.00
- \* 2024 Taxes \$18,142.00 + \$550.00 Assessments
- \* Zoned: B-2 Highway Business District
- \* Businesses in the Area Include:
  Foley High School, Benton County Administration,
  Mr. Jim's, Dollar General, Coborn's, Speedway,
  McDonald's and more . . .

#### PROPERTY INFORMATION

- \* Clear Height 14'
- \* 20 Parking Spaces

Contact:
ERIC O'BRIEN
(320) 406-3910
EObrien@crs-mn.com