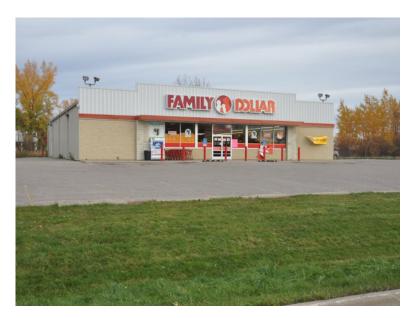

#### PROPERTY INFORMATION

- \* Sale Price: \$549,000.00 Reduced to \$489,000.00
- \* Lease Rate: \$7.00/psf NNN \$6.00/psf NNN
- \* Operating Expenses \$5.00/psf
- \* \$10.00/psf Tenant Improvement Allowance
- \* Building is 8,000/sf
  - Space Available 8,000/sf (Multi-Tenant Possible)
- \* Property is Now Vacant
- \* Space Available Immediately
- \* Lot is 1.28 Acres
- \* Benton County PID 13.01109.00
- \* 2024 Taxes \$18,142.00 + \$550.00 Assessments
- \* Zoned: B-2 Highway Business District
- \* Businesses in the Area Include:
  Foley High School, Benton County Administration,
  Mr. Jim's, Dollar General, Coborn's, Speedway,
  McDonald's and more . . .

#### LOCATION/AREA INFORMATION

- \* Located on North Side of US Highway 23
- \* US Highway 23 Visibility
- \* Next Door to Foley High School
- \* Near Benton County Administrative Offices

**TRAFFIC COUNTS - 2023** 