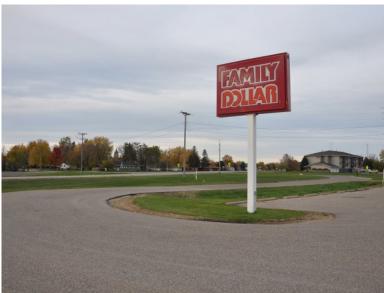

#### LOCATION/AREA INFORMATION

- \* Located on North Side of US Highway 23
- \* US Highway 23 Visibility
- \* Next Door to Foley High School
- \* Near Benton County Administrative Offices

**TRAFFIC COUNTS - 2023** 