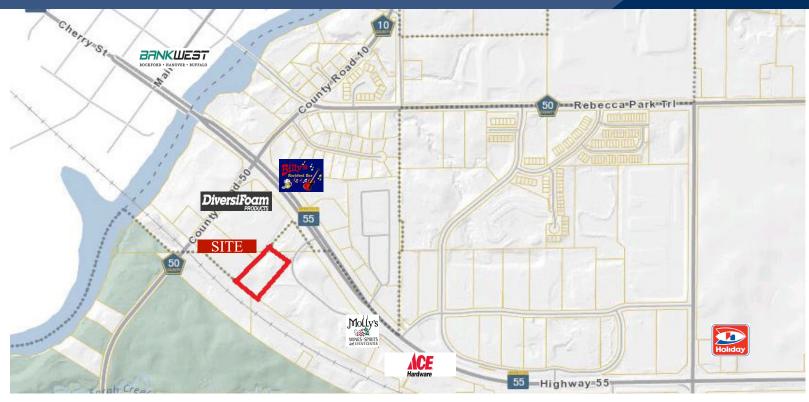

## **PROPERTY INFORMATION**

- \* Sales Price <u>\$4.00/psf</u> Reduced to <u>\$3.00/psf</u>
- \* Lot is 2.32 Acres (Divisible)
- \* Hennepin County
- \* PID 29-119-24-44-0008 2025 Taxes TBD
- \* Zoned: I-1 Light Industrial
- \* Easy Access to Highway 55
- \* Full Access Intersection
- \* 15 Miles to I-94
- \* Businesses in Area Include: DiversiFoam Products, Molly's Wine & Spirits, Bankwest, Ace Hardware, Tractor Supply Co, Subway, Dominos Pizza, Holiday Stationstore, EPA Audio Visual and more.