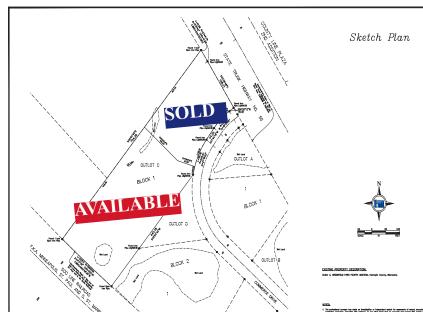

## **PROPERTY INFORMATION**

- \* Sales Price <u>\$4.00/psf</u> Reduced to <u>\$3.00/psf</u>
- \* Lot is 2.32 Acres (Divisible)
- \* Hennepin County
- \* PID 29-119-24-44-0008 2025 Taxes TBD
- \* Zoned: I-1 Light Industrial
- \* Easy Access to Highway 55
- \* Full Access Intersection
- \* 15 Miles to I-94
- \* Businesses in Area Include: DiversiFoam Products, Molly's Wine & Spirits, Bankwest, Ace Hardware, Tractor Supply Co, Subway, Dominos Pizza, Holiday Stationstore, EPA Audio Visual and more.