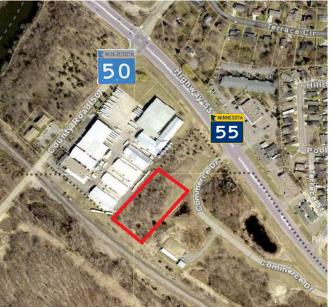

#### **TRAFFIC COUNTS - 2024** \* Hwy 55 - 15,300 VPD \* Rebecca Parkway - 4,000 VPD

Contact: WAYNE ELAM (763) 229-4982 WElam@crs-mn.com

3 Highway 55 West, Buffalo, MN 55313-4320 | 763-682-2400 | info@crs-mn.com