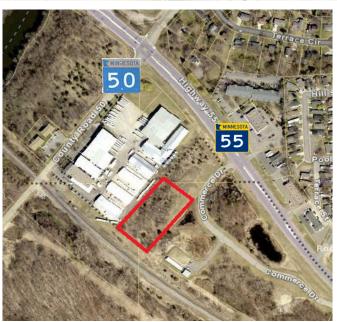

## For Sale Commercial/Industrial Land xxx Commerce Drive, Greenfield 55357

## PROPERTY INFORMATION

- \* Sales Price \$4.00/psf
  Reduced to \$3.00/psf
- \* Lot is 2.32 Acres (Divisible)
- \* Hennepin County
- \* PID 29-119-24-44-0008 2024 Taxes TBD
- \* Zoned: I-1 Light Industrial
- \* Easy Access to Highway 55
- \* Full Access Intersection
- \* 15 Miles to I-94
- \* Businesses in Area Include: DiversiFoam Products, Molly's Wine & Spirits, Bankwest, Ace Hardware, Tractor Supply Co, Subway, Dominos Pizza, Holiday Stationstore, EPA Audio Visual and more.