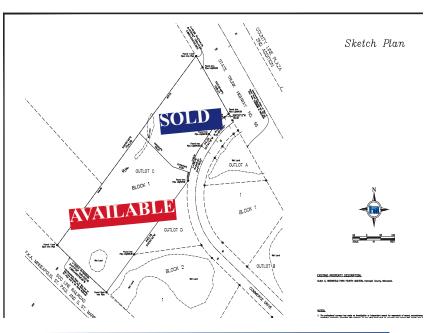

## PROPERTY INFORMATION

- \* Sales Price \$4.00/psf
  Reduced to \$3.00/psf
- \* Lot is 2.32 Acres (Divisible)
- \* Hennepin County
- \* PID 29-119-24-44-0008 2024 Taxes TBD
- \* Zoned: I-1 Light Industrial
- \* Easy Access to Highway 55
- \* Full Access Intersection
- \* 15 Miles to I-94
- \* Businesses in Area Include: DiversiFoam Products, Molly's Wine & Spirits, Bankwest, Ace Hardware, Tractor Supply Co, Subway, Dominos Pizza, Holiday Stationstore, EPA Audio Visual and more.