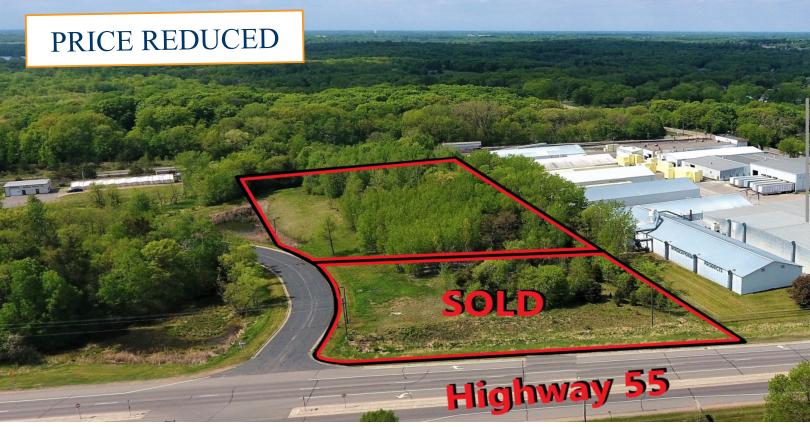

## For Sale Commercial/Industrial Land xxx Commerce Drive, Greenfield 55357

## PROPERTY INFORMATION

- \* Sales Price \$4.00/psf
  Reduced to \$3.00/psf
- \* Lot is 2.32 Acres (Divisible)
- \* Hennepin County
- \* PID 29-119-24-44-0008 2024 Taxes TBD
- \* Zoned: I-1 Light Industrial
- \* Easy Access to Highway 55
- \* Full Access Intersection
- \* 15 Miles to I-94
- \* Businesses in Area Include: DiversiFoam Products, Molly's Wine & Spirits, Bankwest, Ace Hardware, Tractor Supply Co, Subway, Dominos Pizza, Holiday Stationstore, EPA Audio Visual and more.