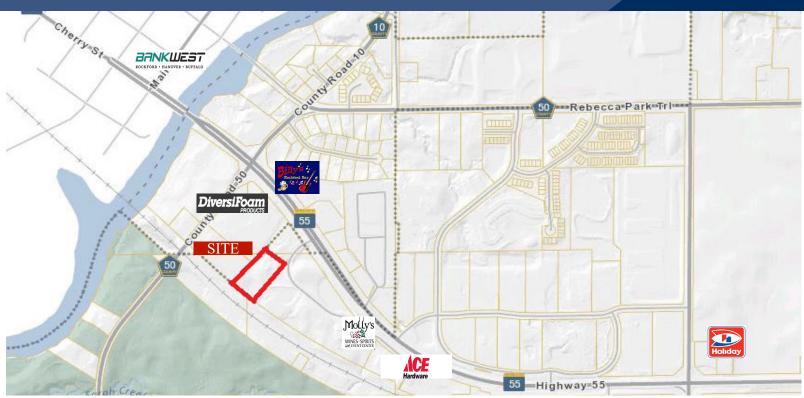

## PROPERTY INFORMATION

- \* Sales Price \$4.00/psf
  Reduced to \$3.00/psf
- \* Lot is 2.32 Acres (Divisible)
- \* Hennepin County
- \* PID 29-119-24-44-0008 2024 Taxes TBD
- \* Zoned: I-1 Light Industrial
- \* Easy Access to Highway 55
- \* Full Access Intersection
- \* 15 Miles to I-94
- \* Businesses in Area Include: DiversiFoam Products, Molly's Wine & Spirits, Bankwest, Ace Hardware, Tractor Supply Co, Subway, Dominos Pizza, Holiday Stationstore, EPA Audio Visual and more.

## **TRAFFIC COUNTS - 2023**

\* Hwy 55 - 15,300 VPD \* Rebecca Parkway - 4,000 VPD Contact:
WAYNE ELAM
(763) 229-4982
WElam@crs-mn.com